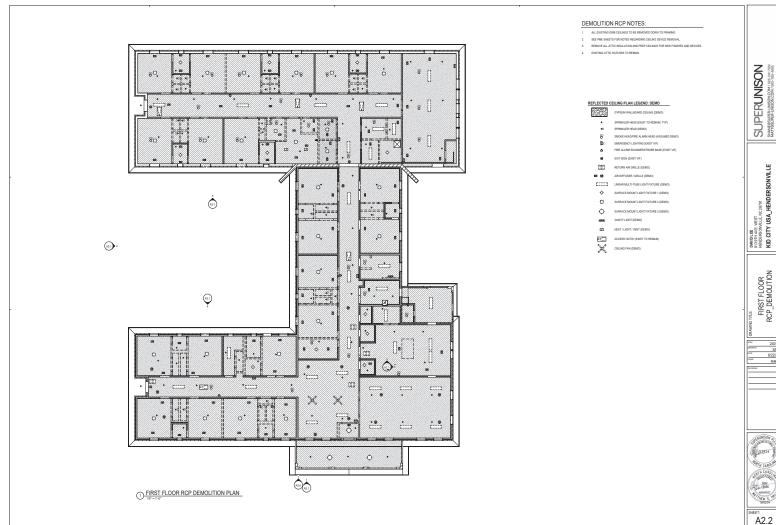

| NOTE STANE DAY WERE CONSTROL TO STREAM.  THE CONSTROL TO STREAM.  FOR THE CONSTRUCT OF STANES.  FOR THE CONSTRUCT OF STANES.  FOR CONSTRUCT OF STANE | TOTOLANDA, M. C. TOTOLA | NOTES.  I. ETAL APPLES TO MATERIAL PLANTED AT OUR TO A CONTROL ASSESS PROGRAMMO OF AN AN OFFICIAL TRANSPORT OF THE CHARGE OF A CONTROL CHARGE OF THE CHARGE  | LE FLANDER GENERAL EN MONTH OF THE PARTY OF  |     |

Tree Planting Detail
Scole: NTS

Shrub Planting Detail
Scale: NTS

SUPERUNISON SHAFT SHAFT

DAWDLEE 9139TH ARE WEST HENGERSOWILE NC 23791 KID CITY USA\_HENDERSONVILLE

> FIRST FLOOR PLAN\_DEMOLITION



A0.0









SUPERUNISON SHAFESUPER-UNISON CODY 1802-18-7203

DAVIDLEE
9139TH AVE WEST
HENGERSONNLLE NC28791
KID CITY USA\_HENDERSONVILLE

FIRST FLOOR RCP\_NEW CONSTRUCTION





A2.3