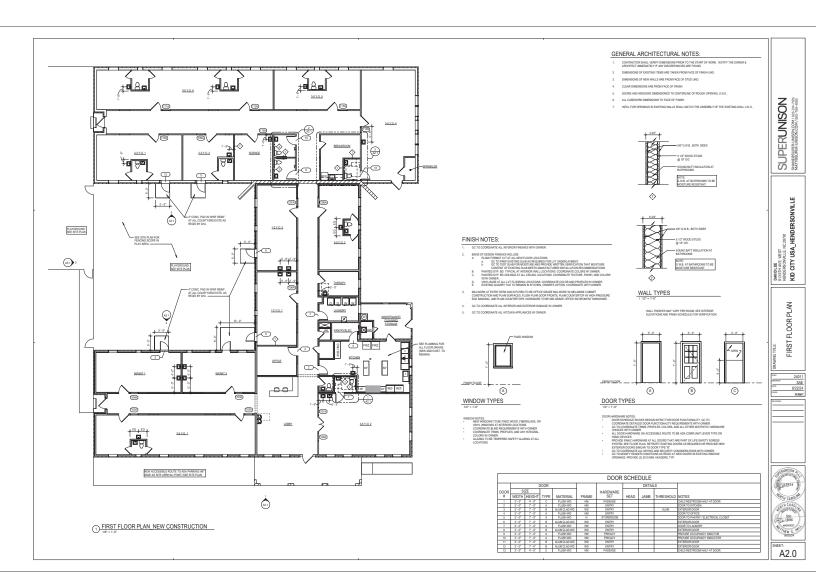

| NOTE STANE DAY WERE CONSTROL TO STREAM.  THE CONSTROL TO STREAM.  FOR THE CONSTRUCT OF STANES.  FOR THE CONSTRUCT OF STANES.  FOR CONSTRUCT OF STANE | TOTOLANDA, M. C. TOTOLA | NOTES.  I. ETAL APPLES TO MATERIAL PLANTED AT OUR TO A CONTROL ASSESS PROGRAMMO OF AN AN OFFICIAL TRANSPORT OF THE CHARGE OF A CONTROL CHARGE OF THE CHARGE  | LE FLANDER GENERAL EN MONTH OF THE PARTY OF  |     |

Tree Planting Detail
Scole: NTS

Shrub Planting Detail
Scale: NTS

SUPERUNISON SHAFT SHAFT

DAWDLEE 9139TH ARE WEST HENGERSOWILE NC 23791 KID CITY USA\_HENDERSONVILLE

> FIRST FLOOR PLAN\_DEMOLITION



A0.0









SUPERUNISON SHAFESUPER-UNISON CODY 1802-18-7203

DAVIDLEE
9139TH AVE WEST
HENGERSONNLLE NC28791
KID CITY USA\_HENDERSONVILLE

FIRST FLOOR RCP\_NEW CONSTRUCTION





A2.3