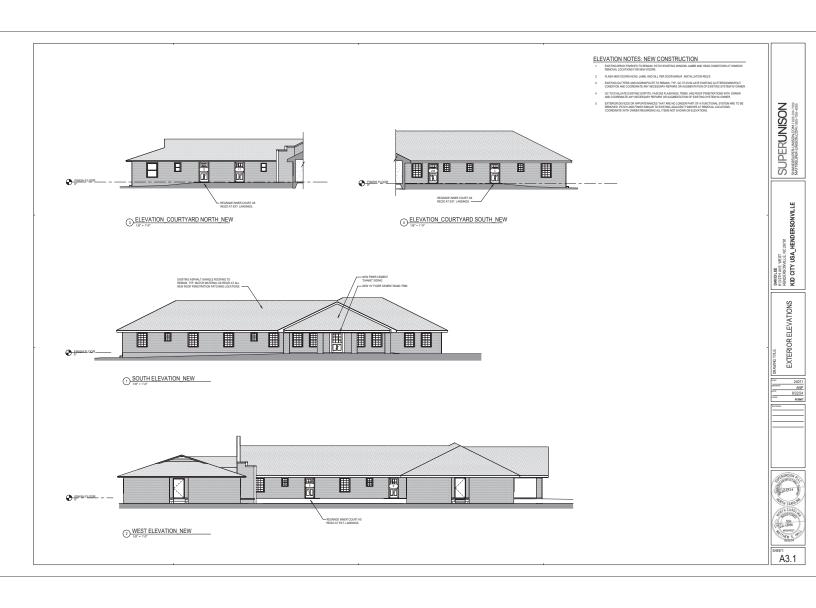

| NOTE STANE DAY WERE CONSTROL TO STREAM.  THE CONSTROL TO STREAM.  FOR THE CONSTRUCT OF STANES.  FOR THE CONSTRUCT OF STANES.  FOR CONSTRUCT OF STANE | TOTOLANDA, M. C. TOTOLA | NOTES.  I. ETAL APPLES TO MATERIAL PLANTED AT OUR TO A CONTROL ASSESS PROGRAMMO OF AN AN OFFICIAL TRANSPORT OF THE CHARGE OF A CONTROL CHARGE OF THE CHARGE  | LE FLANDER GENERAL EN MONTH OF THE PARTY OF  |     |

Tree Planting Detail
Scole: NTS

Shrub Planting Detail
Scale: NTS

SUPERUNISON SHAFT SHAFT

DAWDLEE 9139TH ARE WEST HENGERSOWILE NC 23791 KID CITY USA\_HENDERSONVILLE

> FIRST FLOOR PLAN\_DEMOLITION



A0.0









SUPERUNISON SHAFESUPER-UNISON CODY 1802-18-7203

DAVIDLEE
9139TH AVE WEST
HENGERSONNLLE NC28791
KID CITY USA\_HENDERSONVILLE

FIRST FLOOR RCP\_NEW CONSTRUCTION





A2.3