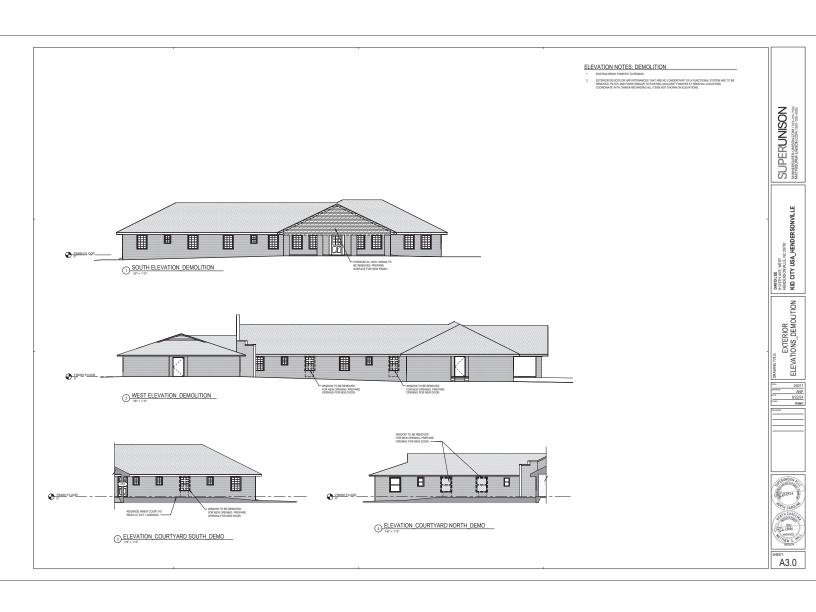

| NOTE STANE DAY WERE CONSTROL TO STREAM.  THE CONSTROL TO STREAM.  FOR THE CONSTRUCT OF STANES.  FOR THE CONSTRUCT OF STANES.  FOR CONSTRUCT OF STANE | TOTOLANDA, M. C. TOTOLA | NOTES.  I. ETAL APPLES TO MATERIAL PLANTED AT OUR TO A CONTROL ASSESS PROGRAMMO OF AN AN OFFICIAL TRANSPORT OF THE CHARGE OF A CONTROL CHARGE OF THE CHARGE  | LE FLANDER GENERAL EN MONTH OF THE PARTY OF  |     |

Tree Planting Detail
Scole: NTS

Shrub Planting Detail
Scale: NTS

SUPERUNISON SHAFT SHAFT

DAWDLEE 9139TH ARE WEST HENGERSOWILE NC 23791 KID CITY USA\_HENDERSONVILLE

> FIRST FLOOR PLAN\_DEMOLITION



A0.0









SUPERUNISON SHAFESUPER-UNISON CODY 1802-18-7203

DAVIDLEE
9139TH AVE WEST
HENGERSONNLLE NC28791
KID CITY USA\_HENDERSONVILLE

FIRST FLOOR RCP\_NEW CONSTRUCTION





A2.3