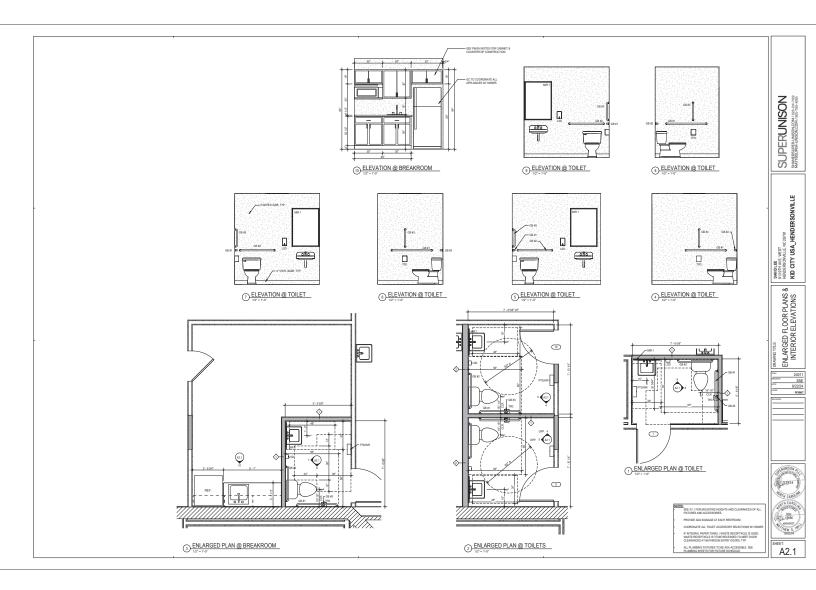

| NOTE STANE DAY WERE CONSTROL TO STREAM.  THE CONSTROL TO STREAM.  FOR THE CONSTRUCT OF STANES.  FOR THE CONSTRUCT OF STANES.  FOR CONSTRUCT OF STANE | TOTOLANDA, M. C. TOTOLA | NOTES.  I. ETAL APPLES TO MATERIAL PLANTED AT OUR TO A CONTROL ASSESS PROGRAMMO OF AN AN OFFICIAL TRANSPORT OF THE CHARGE OF A CONTROL CHARGE OF THE CHARGE  | LE FLANDER GENERAL EN MONTH OF THE PARTY OF  |     |

Tree Planting Detail
Scole: NTS

Shrub Planting Detail
Scale: NTS

SUPERUNISON SHAFT SHAFT

DAWDLEE 9139TH ARE WEST HENGERSOWILE NC 23791 KID CITY USA\_HENDERSONVILLE

> FIRST FLOOR PLAN\_DEMOLITION



A0.0









SUPERUNISON SHAFESUPER-UNISON CODY 1802-18-7203

DAVIDLEE
9139TH AVE WEST
HENGERSONNLLE NC28791
KID CITY USA\_HENDERSONVILLE

FIRST FLOOR RCP\_NEW CONSTRUCTION





A2.3