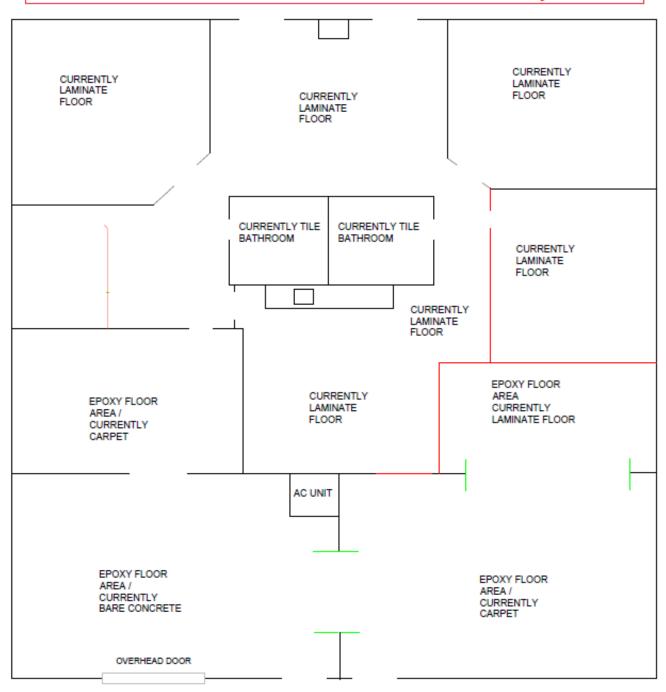

### Flex / R&D / Engineering Space In Suntree Viera Area

5131 Industry Drive, Melbourne, FL 32940

Floor Plan

### Wall Locations Estimated and to be Verified by Tenant