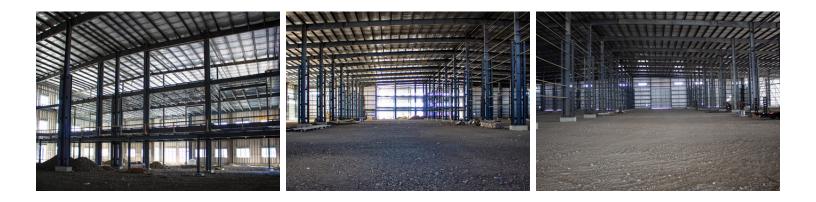

| <u>132,950s.f.</u> |
| Total Area:                              | 148,831s.f.        |
|                                          |                    |

#### **Ceiling Height:**

41' to eave

#### Loading:

9 drive-in doors (4 - 28' x 24', 1 - 24' x 22', 1 - 20' x 22', 3 - 12' x 12')

## Available:

Immediately

**Property Taxes:** \$ 135,657.34 (2022)

#### **Sale Price:** \$ 21,000,000



### Additional Information:

- Site is fully developed with three access points
- Designed to accommodate significant crane capacity and elevator
- Full municipal services
- Shell building; sprinklers, lighting, electrical supply, heating, and office area are not completed
- Perimeter windows in warehouse area

Site Plan (RPR)

**Virtual Tour Link** 





## **Interior Photos**



## **Exterior Photos**



## **Property Location - Wagon Wheel Industrial Park, Balzac**



QEII Highway → 5 min Stoney Trail North → 6 min

Calgary Airport → 16 min Trans-Canada Highway → 20 min

Downtown Calgary → 25 min

## **Contact us for more information**

**Marshall Toner** +1 403 456 2214 marshall.toner@jll.com

**Ryan Haney** +1 403 456 2221 ryan.haney@jll.com

**Chris Saunders** EVP, National Industrial Executive Vice President Executive Vice President +1 403 456 2218 chris.saunders@jll.com

**Casey Stuart**, SIOR Senior Vice President +1 403 456 3247 casey.stuart@jll.com

**Carey Koroluk** 

Vice President +1 403 456 2346 carey.koroluk@jll.com

#### **Austin Smith**

Associate Vice President +1 403 456 2197 austin.smith@jll.com



Copyright © 2023 Jones Lang LaSalle IP, Inc.