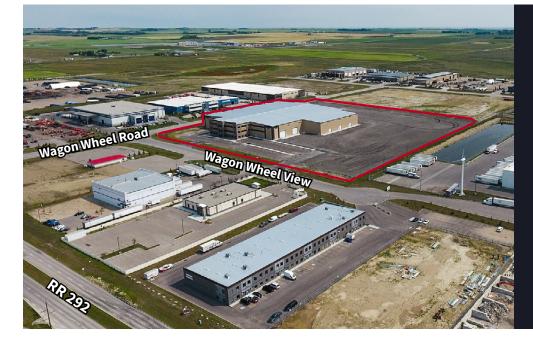

#### 261090 Wagon Wheel View Rocky View County, Alberta

- Located in one of the highest demand industrial regions in Canada
- Low property tax and no business tax environment
- Large yard area with recycled asphalt surface, perimeter fence, and concrete pads at loading doors
- Close proximity to Highway 566, QEII Highway, Stoney Trail, and Calgary International Airport

## **Property Location - Wagon Wheel Industrial Park, Balzac**

QEII Highway → 5 min Stoney Trail North → 6 min

Calgary Airport → 16 min Trans-Canada Highway → 20 min

Downtown Calgary → 25 min