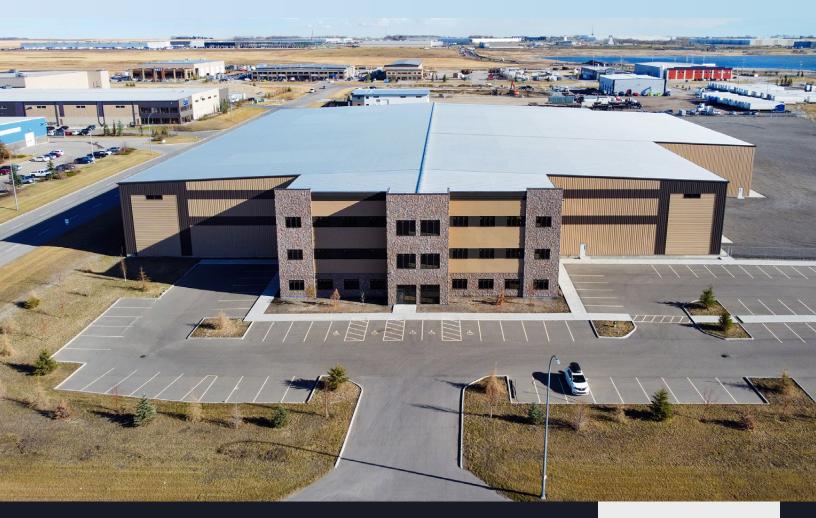

# **For Sale**

### 148,831 sf Freestanding Building on 14.01 Acres

Virtual Tour Link

#### 261090 Wagon Wheel View Rocky View County, Alberta

- Located in one of the highest demand industrial regions in Canada
- Low property tax and no business tax environment
- Large yard area with recycled asphalt surface, perimeter fence, and concrete pads at loading doors
- Close proximity to Highway 566, QEII Highway, Stoney Trail, and Calgary International Airport