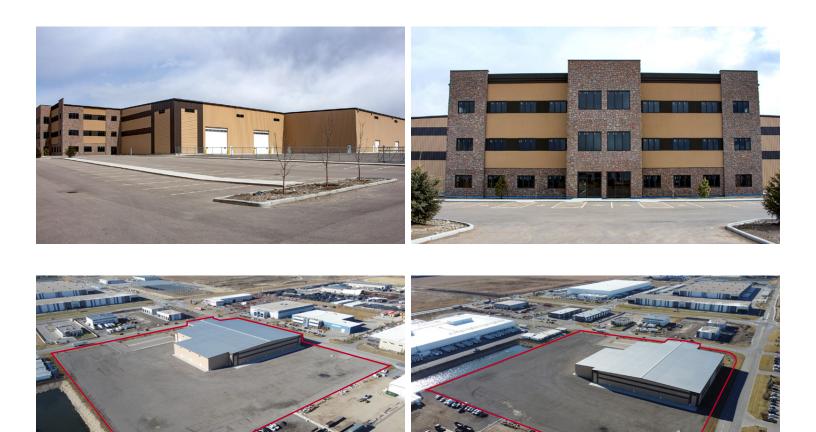

132,950s.f.</u> |
| Total Area:                              | 148,831s.f.        |
|                                          |                    |

#### **Ceiling Height:**

41' to eave

#### Loading:

9 drive-in doors (4 - 28' x 24', 1 - 24' x 22', 1 - 20' x 22', 3 - 12' x 12')

## Available:

Immediately

**Property Taxes:** \$ 135,657.34 (2022)

#### **Sale Price:** \$ 21,000,000



### Additional Information:

- Site is fully developed with three access points
- Designed to accommodate significant crane capacity and elevator
- Full municipal services
- Shell building; sprinklers, lighting, electrical supply, heating, and office area are not completed
- Perimeter windows in warehouse area

Site Plan (RPR)

**Virtual Tour Link** 





## **Interior Photos**



## **Exterior Photos**



## **Property Location - Wagon Wheel Industrial Park, Balzac**



QEII Highway → 5 min Stoney Trail North → 6 min

Calgary Airport → 16 min Trans-Canada Highway → 20 min

Downtown Calgary → 25 min

## **Contact us for more information**

**Marshall Toner** +1 403 456 2214 marshall.toner@jll.com

**Ryan Haney** +1 403 456 2221 ryan.haney@jll.com

**Chris Saunders** EVP, National Industrial Executive Vice President Executive Vice President +1 403 456 2218 chris.saunders@jll.com

**Casey Stuart**, SIOR Senior Vice President +1 403 456 3247 casey.stuart@jll.com

**Carey Koroluk** 

Vice President +1 403 456 2346 carey.koroluk@jll.com

#### **Austin Smith**

Associate Vice President +1 403 456 2197 austin.smith@jll.com



Copyright © 2023 Jones Lang LaSalle IP, Inc. All rights reserved. All i