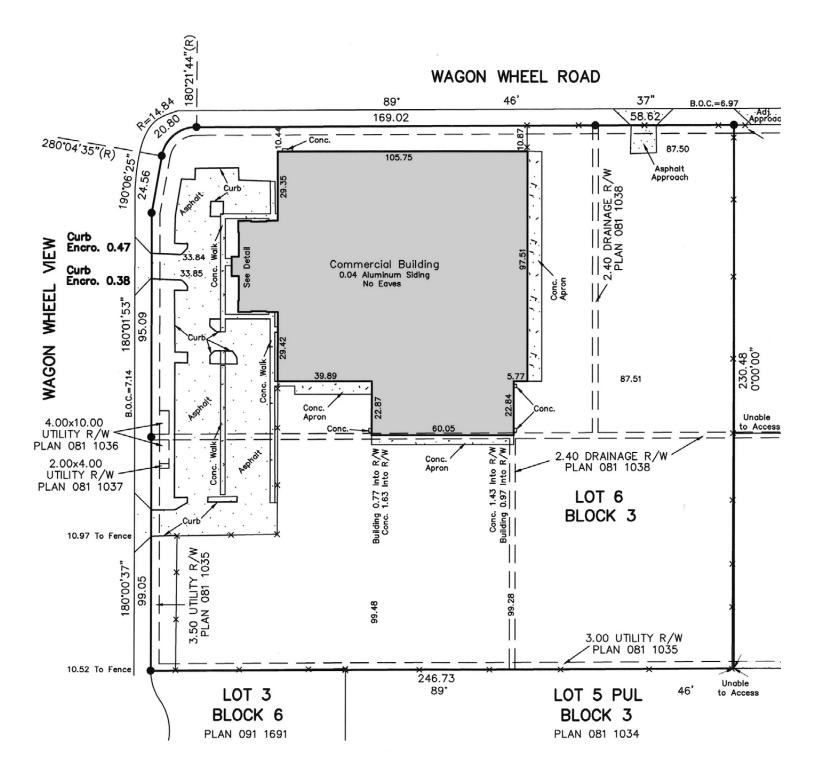

## **Site Size:** 14.01 acres, Site coverage: 22%

Legal Description: Plan 1511243, Block 3, Lot 6

Site Plan (RPR)

**Virtual Tour Link** 