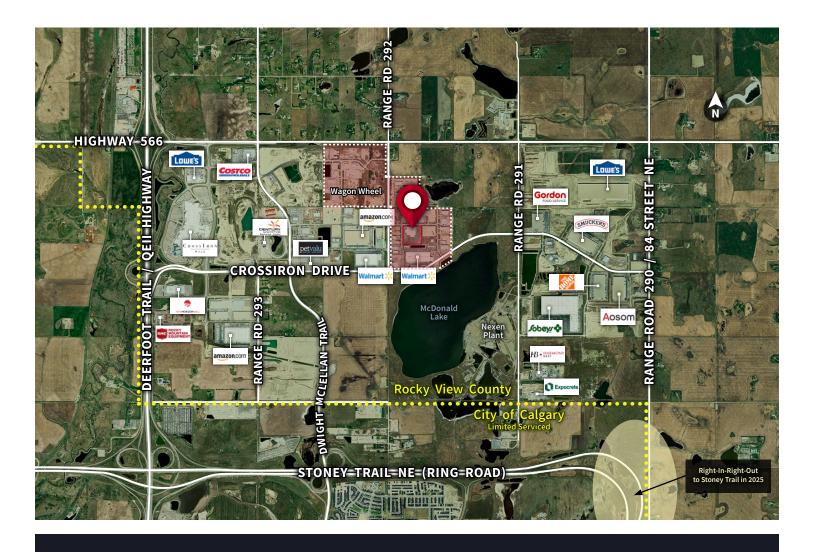

## **Property Location - Wagon Wheel Industrial Park, Balzac**

QEII Highway → 5 min Stoney Trail North → 6 min

Calgary Airport → 16 min Trans-Canada Highway → 20 min

Downtown Calgary → 25 min