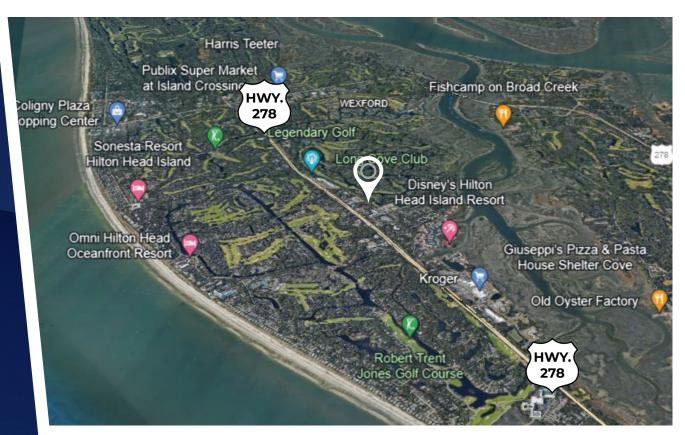

#### **NEIGHBORING** BUSINESSES

# **BUILD TO SUIT** ± 3,000 - 15,000 SF

840 William Hilton Parkway Hilton Head Island, SC 29928

- Build to suit for retail, restaurant, or office complex.
- Unobstructed visibility on Highway 278 with high traffic counts exceeding 30,000 vpd.
- Centrally located nearby to residential neighborhoods, hotels, restaurants, shopping centers, and grocery stores.

#### KUY SCOTT, CCIM 843.384.3915

kuyscott@mskcommercial.com mskcommercial.com LOT SIZE: 1.95 ACRES LOT TRACT: 7-G LEASE PRICE: TBD BUILDING: 2 STORY STUCCO OPTION: BUILD TO SUIT AVAILABLE SF: 3,000-15,000 SF ZONING: RESTAURANT/RETAIL COUNTY: BEAUFORT **ROADS/FRONTAGE:** Traffic counts exceed 30,000 vpd with 150' of frontage on Highway 278 Business located between Shelter Cove and Shipyard Plantation. Includes roadside signage.