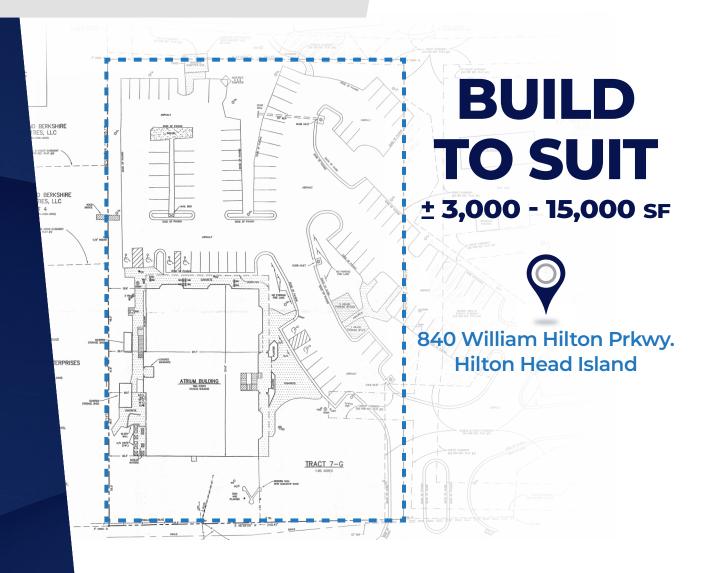

# **BUILD TO SUIT** ± 3,000 - 15,000 SF

840 William Hilton Parkway Hilton Head Island, SC 29928

- Build to suit for retail, restaurant, or office complex.
- Unobstructed visibility on Highway 278 with high traffic counts exceeding 30,000 vpd.
- Centrally located nearby to residential neighborhoods, hotels, restaurants, shopping centers, and grocery stores.

#### KUY SCOTT, CCIM 843.384.3915

kuyscott@mskcommercial.com mskcommercial.com LOT SIZE: 1.95 ACRES LOT TRACT: 7-G LEASE PRICE: TBD BUILDING: 2 STORY STUCCO OPTION: BUILD TO SUIT AVAILABLE SF: 3,000-15,000 SF ZONING: RESTAURANT/RETAIL COUNTY: BEAUFORT **ROADS/FRONTAGE:** Traffic counts exceed 30,000 vpd with 150' of frontage on Highway 278 Business located between Shelter Cove and Shipyard Plantation. Includes roadside signage.