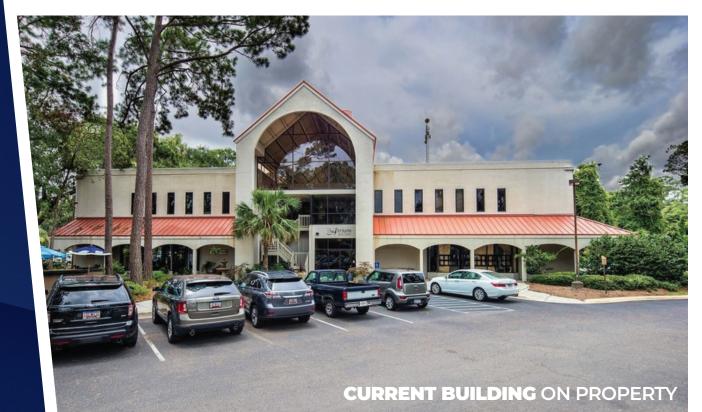

#### KUY SCOTT, CCIM 843.384.3915

kuyscott@mskcommercial.com mskcommercial.com LOT SIZE: 1.95 ACRES LOT TRACT: 7-G LEASE PRICE: TBD BUILDING: 2 STORY STUCCO OPTION: BUILD TO SUIT AVAILABLE SF: 3,000-15,000 SF ZONING: RESTAURANT/RETAIL COUNTY: BEAUFORT **ROADS/FRONTAGE:** Traffic counts exceed 30,000 vpd with 150' of frontage on Highway 278 Business located between Shelter Cove and Shipyard Plantation. Includes roadside signage.