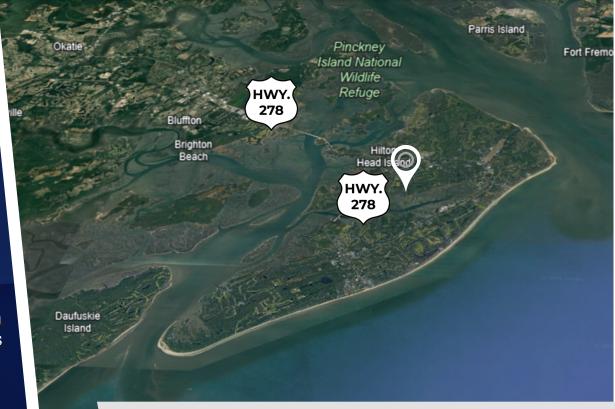

believed to be accurate but not guaranteed as provided by third parties.

## **CALL FOR LEASE PRICING**







#### KUY SCOTT, ссім 843.384.3915

kuyscott@mskcommercial.com mskcommercial.com



### **1.95 ACRES • HILTON HEAD**





#### KUY SCOTT, CCIM 843.384.3915

kuyscott@mskcommercial.com mskcommercial.com LOT SIZE: 1.95 ACRES LOT TRACT: 7-G LEASE PRICE: TBD BUILDING: 2 STORY STUCCO OPTION: BUILD TO SUIT AVAILABLE SF: 3,000-15,000 SF ZONING: RESTAURANT/RETAIL COUNTY: BEAUFORT **ROADS/FRONTAGE:** Traffic counts exceed 30,000 vpd with 150' of frontage on Highway 278 Business located between Shelter Cove and Shipyard Plantation. Includes roadside signage.

**BEST USES:** Build to suit for retail, restaurant, or office.

#### **NEIGHBORING** BUSINESSES



#### HILTON HEAD ISLAND LOCATION



### **CALL FOR LEASE PRICING**



KUY SCOTT, ссім 843.384.3915

kuyscott@mskcommercial.com mskcommercial.com