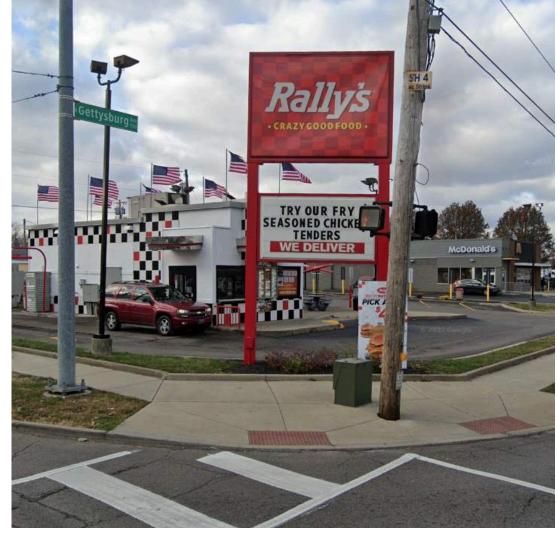

- Location: SIGNALIZED HARD CORNER
- Vehicles Per Day: 22,000 cars (approx.)

This opportunity is also adjacent to the newly renovated McDonald's and is conveniently located on a bus line. Additionally, it is situated in an opportunity zone and is easily convertible back to a double drive-thru layout, providing flexibility for future business endeavors.

#### HIGHLIGHTS

Excellent high traffic location on signalized hard corner

Approximately 22,000 cars per day

Adjacent to newly renovated McDonalds

On Bus Line

In opportunity zone

### STNL Retail Property FOR SALE

1205 N. GETTYSBURG AVE. DAYTON, OH 45417