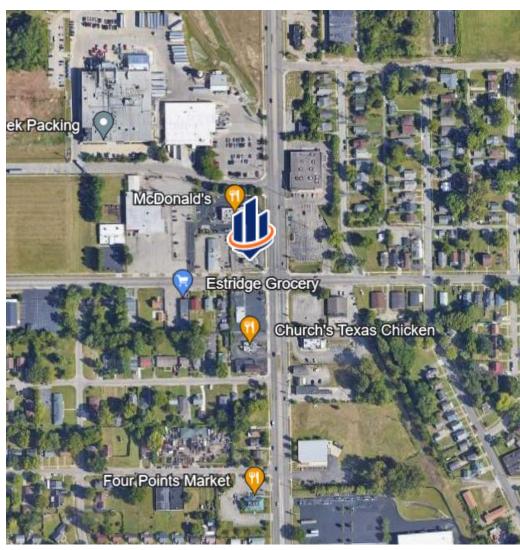

- Location: SIGNALIZED HARD CORNER
- Vehicles Per Day: 22,000 cars (approx.)

This opportunity is also adjacent to the newly renovated McDonald's and is conveniently located on a bus line. Additionally, it is situated in an opportunity zone and is easily convertible back to a double drive-thru layout, providing flexibility for future business endeavors.

#### HIGHLIGHTS

Excellent high traffic location on signalized hard corner

Approximately 22,000 cars per day

Adjacent to newly renovated McDonalds

On Bus Line

In opportunity zone