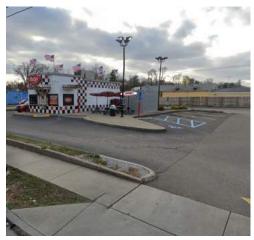

#### PROPERTY OVERVIEW

Former Rally's Hamburgers restaurant for sale. This 741 SF property, built in 1989 and renovated in 1998, presents a compelling opportunity for retail/restaurant user or investors. Zoned EGC, this property provides flexibility for various business concepts.

- Location: SIGNALIZED HARD CORNER
- Vehicles Per Day: 22,000 cars (approx.)

This opportunity is also adjacent to the newly renovated McDonald's and is conveniently located on a bus line. Additionally, it is situated in an opportunity zone and is easily convertible back to a double drive-thru layout, providing flexibility for future business endeavors.

#### HIGHLIGHTS

Excellent high traffic location on signalized hard corner

Approximately 22,000 cars per day

Adjacent to newly renovated McDonalds

On Bus Line

In opportunity zone