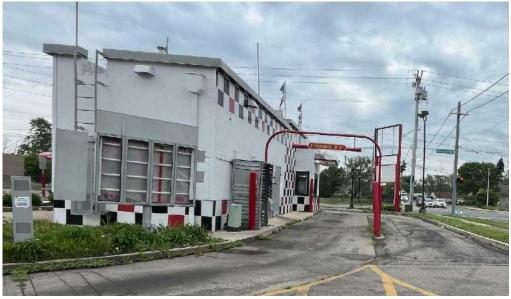

#### PROPERTY OVERVIEW

Former Rally's Hamburgers restaurant for sale. This 741 SF property, built in 1989 and renovated in 1998, presents a compelling opportunity for retail/restaurant user or investors. Zoned EGC, this property provides flexibility for various business concepts.

- Location: SIGNALIZED HARD CORNER
- Vehicles Per Day: 22,000 cars (approx.)

This opportunity is also adjacent to the newly renovated McDonald's and is conveniently located on a bus line. Additionally, it is situated in an opportunity zone and is easily convertible back to a double drive-thru layout, providing flexibility for future business endeavors.