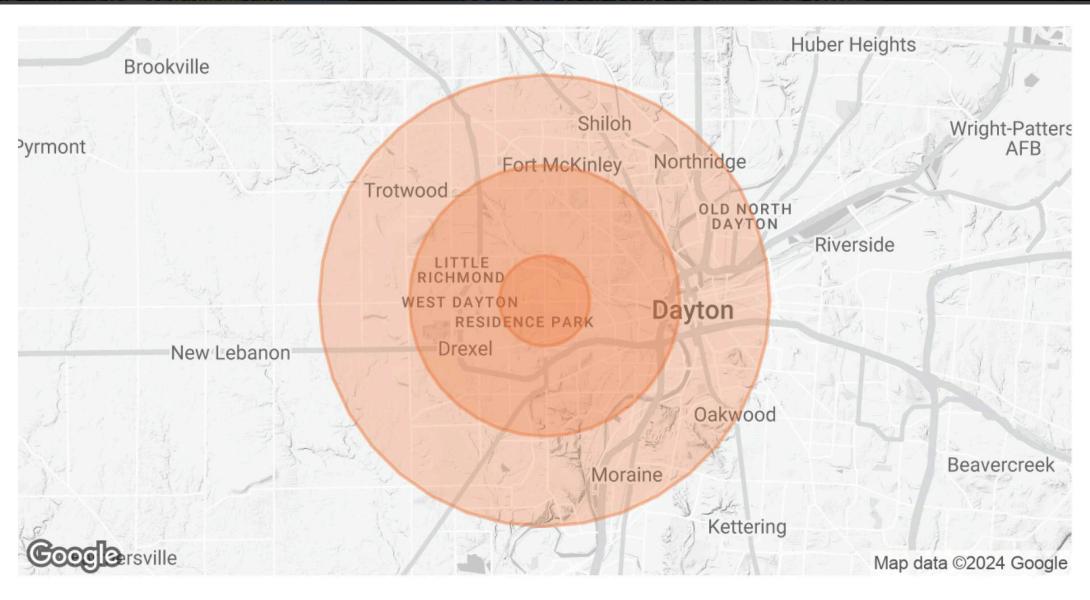

# STNL Retail Property FOR SALE

1205 N. GETTYSBURG AVE. DAYTON, OH 45417

| 1 MILE                                                | 3 MILES                 | 5 MILES                        |
|-------------------------------------------------------|-------------------------|--------------------------------|
| 7,910                                                 | 62,954                  | 128,081                        |
| 41                                                    | 40                      | 40                             |
| 38                                                    | 38                      | 38                             |
| 42                                                    | 41                      | 41                             |
| 1 MILE                                                | 3 MILES                 | 5 MILES                        |
|                                                       |                         |                                |
| 3,606                                                 | 27,071                  | 54,452                         |
| 3,606                                                 | 27,071                  | 54,452<br>2.4                  |
| 200 0 <b>.</b> 0.000 00 00 00 00 00 00 00 00 00 00 00 | 30                      |                                |
|                                                       | 7,910<br>41<br>38<br>42 | 7,910 62,954 41 40 38 38 42 41 |

Demographics data derived from AlphaMap