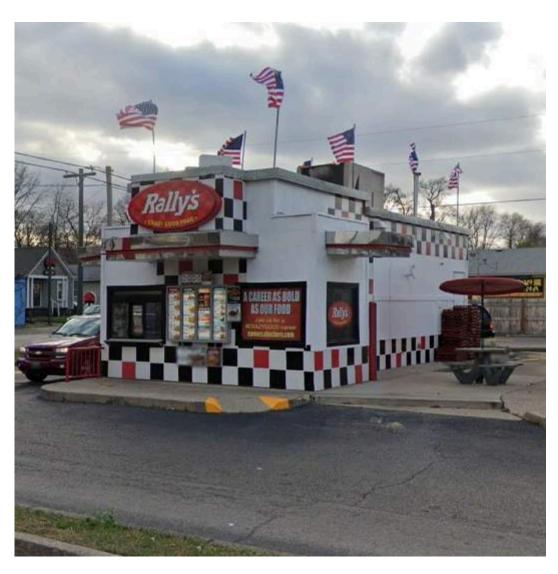

#### PROPERTY OVERVIEW

Former Rally's Hamburgers restaurant for sale. This 741 SF property, built in 1989 and renovated in 1998, presents a compelling opportunity for retail/restaurant user or investors. Zoned EGC, this property provides flexibility for various business concepts.

- Location: SIGNALIZED HARD CORNER
- Vehicles Per Day: 22,000 cars (approx.)

This opportunity is also adjacent to the newly renovated McDonald's and is conveniently located on a bus line. Additionally, it is situated in an opportunity zone and is easily convertible back to a double drive-thru layout, providing flexibility for future business endeavors.

#### HIGHLIGHTS

Excellent high traffic location on signalized hard corner

Approximately 22,000 cars per day

Adjacent to newly renovated McDonalds

On Bus Line

In opportunity zone