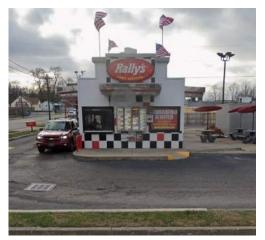

#### PROPERTY OVERVIEW

Former Rally's Hamburgers restaurant for sale. This 741 SF property, built in 1989 and renovated in 1998, presents a compelling opportunity for retail/restaurant user or investors. Zoned EGC, this property provides flexibility for various business concepts.

- Location: SIGNALIZED HARD CORNER
- Vehicles Per Day: 22,000 cars (approx.)

This opportunity is also adjacent to the newly renovated McDonald's and is conveniently located on a bus line. Additionally, it is situated in an opportunity zone and is easily convertible back to a double drive-thru layout, providing flexibility for future business endeavors.

#### HIGHLIGHTS

Excellent high traffic location on signalized hard corner

Approximately 22,000 cars per day

Adjacent to newly renovated McDonalds

On Bus Line

In opportunity zone

### STNL Retail Property FOR SALE

1205 N. GETTYSBURG AVE. DAYTON, OH 45417