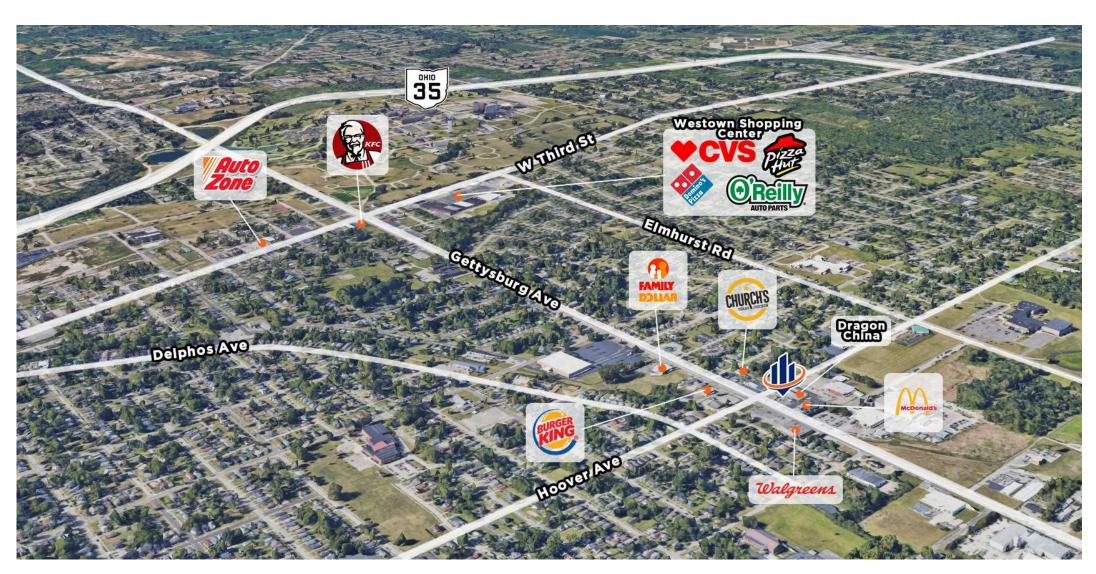

- Location: SIGNALIZED HARD CORNER
- Vehicles Per Day: 22,000 cars (approx.)

This opportunity is also adjacent to the newly renovated McDonald's and is conveniently located on a bus line. Additionally, it is situated in an opportunity zone and is easily convertible back to a double drive-thru layout, providing flexibility for future business endeavors.

#### HIGHLIGHTS

Excellent high traffic location on signalized hard corner

Approximately 22,000 cars per day

Adjacent to newly renovated McDonalds

On Bus Line

In opportunity zone