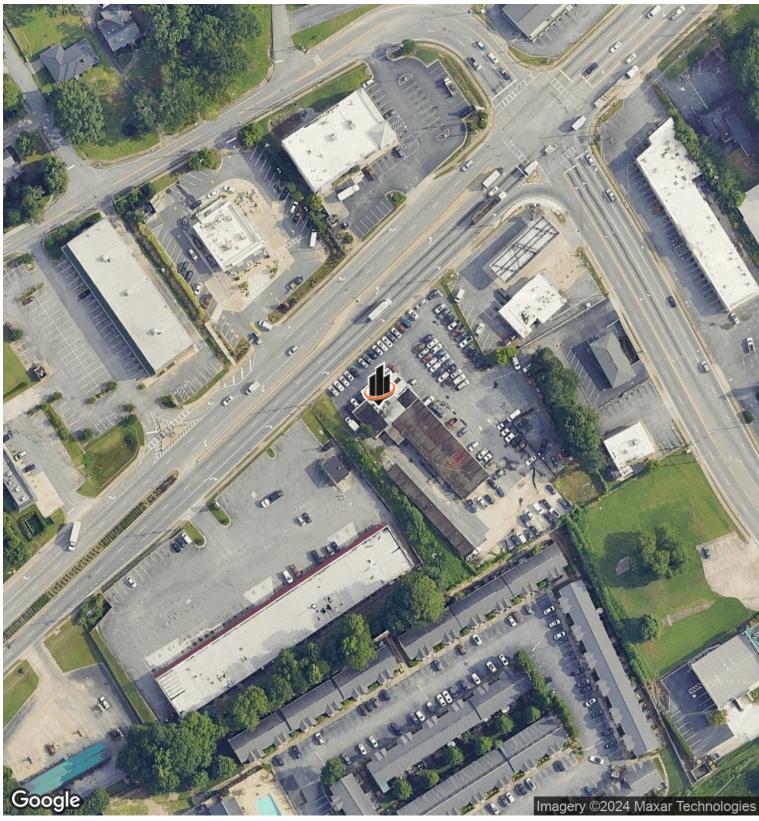

his 1.4 acre parcel fronting Buford Highway in Norcross zoned BH - Buford Highway commercial in downtown Norcross. With over 200 feet of frontage on Buford Highway and driveway access to Beaver Ruin Road, the property benefits from a traffic count of 40,000 vehicles on Buford Hwy and 30,000 vehicles on Beaver Ruin Rd. Downtown Norcross is undergoing a revitalization with a 3 mile 29,000 population and \$90,000+ average household income.

## PROPERTY HIGHLIGHTS

- 1.4 acre 20 year ground lease opportunity
- Buford Highway zoning designation allows restaurant
- High traffic counts 40,200 Buford Hwy & 32,200 Beaver Ruin Rd
- 200+ feet of frontage on Buford Hwy with access to Beaver Ruin Rd
- Located in active downtown Norcross redevelopment corridor

## MATTHEW LEVIN, CCIM

# **AERIAL MAP**



MATTHEW LEVIN, CCIM

# **DEMOGRAPHICS MAP & REPORT**



| POPULATION                            | 1 MILE              | 3 MILES               | 5 MILES               |
|---------------------------------------|---------------------|-----------------------|-----------------------|
| TOTAL POPULATION                      | 10,591              | 81,097                | 259,514               |
| AVERAGE AGE                           | 37                  | 37                    | 37                    |
| AVERAGE AGE (MALE)                    | 36                  | 36                    | 36                    |
| AVERAGE AGE (FEMALE)                  | 37                  | 37                    | 37                    |
|                                       |                     |