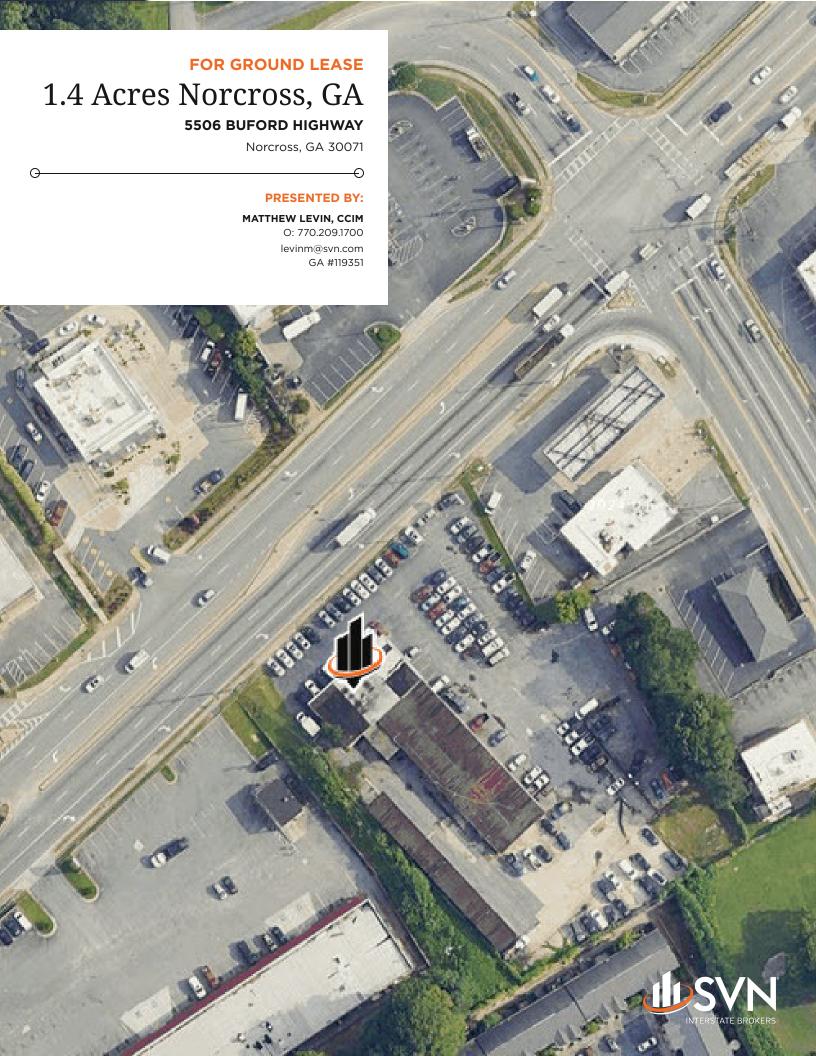

### PROPERTY DESCRIPTION

For long term ground lease is this 1.4 acre parcel fronting Buford Highway in Norcross zoned BH - Buford Highway commercial in downtown Norcross. With over 200 feet of frontage on Buford Highway and driveway access to Beaver Ruin Road, the property benefits from a traffic count of 40,000 vehicles on Buford Hwy and 30,000 vehicles on Beaver Ruin Rd. Downtown Norcross is undergoing a revitalization with a 3 mile 29,000 population and \$90,000+ average household income.

## PROPERTY HIGHLIGHTS

- 1.4 acre 20 year ground lease opportunity
- Buford Highway zoning designation allows restaurant
- High traffic counts 40,200 Buford Hwy & 32,200 Beaver Ruin Rd
- 200+ feet of frontage on Buford Hwy with access to Beaver Ruin Rd
- Located in active downtown Norcross redevelopment corridor