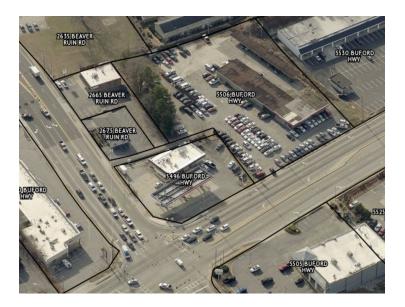

### PROPERTY DESCRIPTION

For long term ground lease is this 1.4 acre parcel fronting Buford Highway in Norcross zoned BH - Buford Highway commercial in downtown Norcross. With over 200 feet of frontage on Buford Highway and driveway access to Beaver Ruin Road, the property benefits from a traffic count of 40,000 vehicles on Buford Hwy and 30,000 vehicles on Beaver Ruin Rd. Downtown Norcross is undergoing a revitalization with a 3 mile 29,000 population and \$90,000+ average household income.

## PROPERTY HIGHLIGHTS

- 1.4 acre 20 year ground lease opportunity
- Buford Highway zoning designation allows restaurant
- High traffic counts 40,200 Buford Hwy & 32,200 Beaver Ruin Rd
- 200+ feet of frontage on Buford Hwy with access to Beaver Ruin Rd
- Located in active downtown Norcross redevelopment corridor