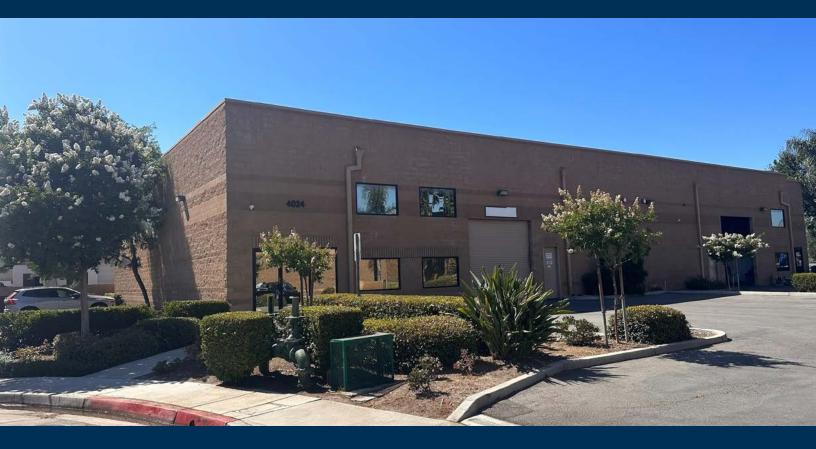

## FOR SALE $\pm 6,020$ SQ. FT.

### **INDUSTRIAL/FLEX UNIT**

4024 Burgess Way, Bldg 4, Riverside, CA

#### **PROPERTY FEATURES**

- ± 6,020 Sq. Ft. Industrial Unit
- ± 2,540 Sq. Ft. of Temperature Controlled Workspace
- 18' Minimum Warehouse Clearance
- 400 Amps of 240 Volt, 3-Phase Power (Verify)
- One (1) Ground Level Loading Door
- · Approximately Twelve (12) Parking Stalls
- · Conveniently located near the 215 and 60 Freeways