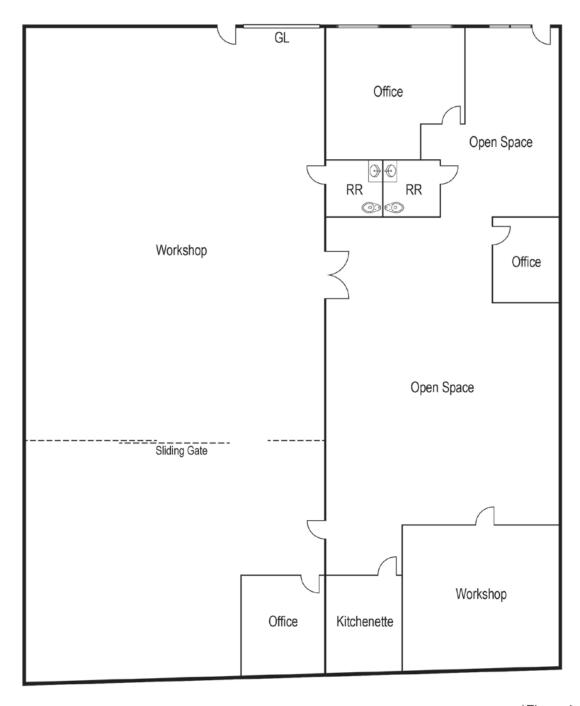

### **INDUSTRIAL/FLEX UNIT**

4024 Burgess Way, Bldg 4, Riverside, CA

\*Floor plan not to scale