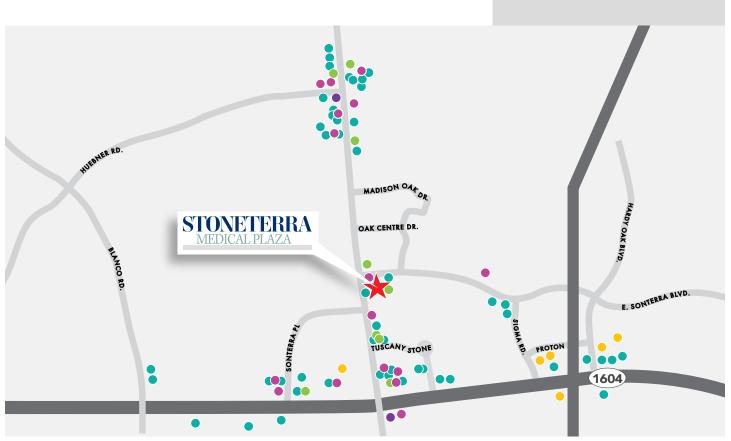

### (1 MILE RADIUS)

### **RESTAURANTS**

Milano Italian Grill IHOP Taco Cabana India Taj Palace Jersey Mike's Subs Le Peep Y Bubble Don Adolfo's Bar & Grill Sushi Seven Vida Mia Wendy's Sonic Drive-In Raising Cane's Chicken Finger's Toroko Sushi

Taipei Project Pollo Starbucks First Watch Salata Smashin Crab Toro Kitchen + Bar Cuishe Cocina Mexicana Kirby Steakhouse Frida Mexican Restaurant & Bar Stout House Stone Oak Tiff's Treats Mellow Mushroom Gorditas Doña Tota

Luciano Ristorante Italiano

Embers Wood Fire Kitchen & Tap Full Belly Café + Bar Chuma Gaucha Brazilian Steakhouse Jerusalem Grill El Mirasol Chick-Fil-A Luby's Costa Pacifica Eggspectation Krispy Kreme Jason's Deli House Tavern + Tap The Happy Monk

### SHOPPING

Walgreens Swiftwater Car Wash Sherwin-Williams Paint Store **Slater White Cleaners** CVS Shahi IndoPak Groceries **Moses Jewelers MD** Uniforms DanzGear Dance & Fitness **Billiard Factory** Trader Joe's Amazing Lash Studio uBreakiFix Bella Bride Boutique Indoor & Outdoor Lighting Shop Stone Oak Jewelers Take 5 Oil Change

# **NEARBY / AMENITIES**

BANKS

Falcon International Bank Wells Fargo Bank Amegy Bank Jefferson Bank Stone Oak Plains Capital Bank The Bank of San Antonio Frost Bank IBC Bank Broadway Bank Lone Star National Bank

> GAS Chevron Valero Circle K

### HOTELS

Homewood Suites Drury Inn & Suites Drury Plaza Hotel

es Drury Plaza Hotel Residence Inn La Quinta Inn & Suites Staybridge Suites

CONVENIENTLY LOCATED IN THE HEART OF STONE OAK