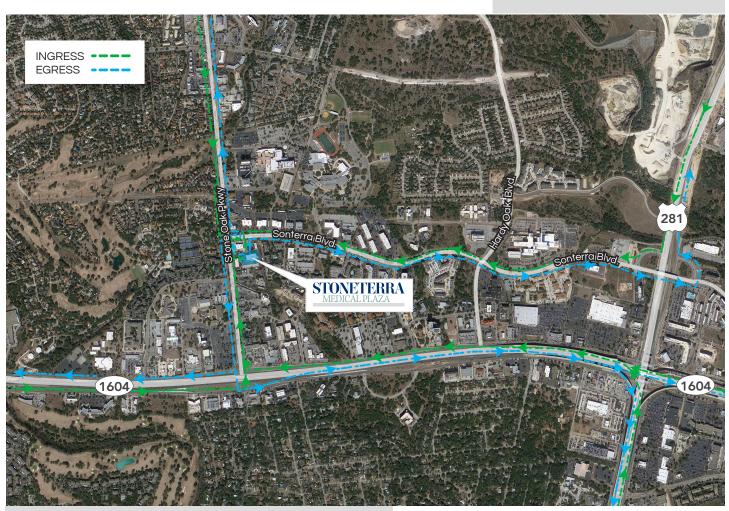

: 57,211 RSF

### **AVAILABILITIES**

Suite 200: 5,130 RSF 4 two Suite 302: 923 RSF

### PARKING

Ample surface parking 5.00/1,000 RSF

LEASE RATE Contract Broker for pricing

COMPETITIVE LEASE RATES







# PROPERTY HIGHLIGHTS

- Conveniently located in the Far North Central, Stone Oak medical submarket
- Move-in ready second generation spaces available
- Plains Capital Bank on-site
- Multi-specialty tenants with cross-referral opportunities
- Generous tenant improvement allowance opportunities

# GENEROUS TENANT IMPROVEMENT ALLOWANCES



# **Current Floorplan**



\*Conceptual Renderings. Actual design may change.

# 

## **Conceptual Floorplan**



Suite 200A 2,123 RSF Suite 200B 3,007 RSF



Virtual Staged Walkthrough



AMPLE SURFACE PARKING AVAILABLE





CALL TO SCHEDULE A TOUR





# **INGRESS** / EGRESS

LOCATED IN FAR NORTH CENTRAL SAN ANTONIO





### (1 MILE RADIUS)

### **RESTAURANTS**

Milano Italian Grill IHOP Taco Cabana India Taj Palace Jersey Mike's Subs Le Peep Y Bubble Don Adolfo's Bar & Grill Sushi Seven Vida Mia Wendy's Sonic Drive-In Raising Cane's Chicken Finger's Toroko Sushi

Taipei Project Pollo Starbucks First Watch Salata Smashin Crab Toro Kitchen + Bar Cuishe Cocina Mexicana Kirby Steakhouse Frida Mexican Restaurant & Bar Stout House Stone Oak Tiff's Treats Mellow Mushroom Gorditas Doña Tota

Luciano Ristorante Italiano

Embers Wood Fire Kitchen & Tap Full Belly Café + Bar Chuma Gaucha Brazilian Steakhouse Jerusalem Grill El Mirasol Chick-Fil-A Luby's Costa Pacifica Eggspectation Krispy Kreme Jason's Deli House Tavern + Tap The Happy Monk

###