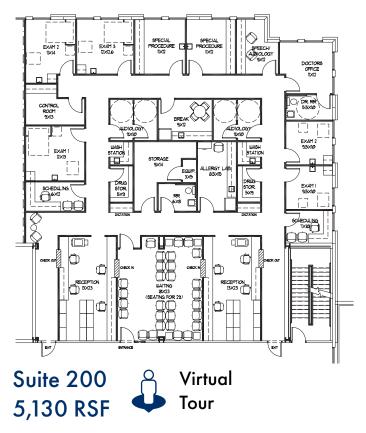

### **AVAILABILITIES**

Suite 200: 5,130 RSF 4 two Suite 302: 923 RSF

# **Current Floorplan**

\*Conceptual Renderings. Actual design may change.