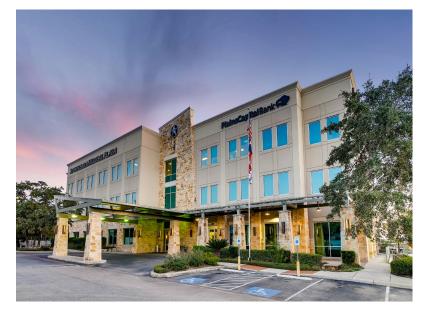

# **PROPERTY** SUMMARY

Stoneterra Medical Plaza is a 57,211 square foot, three story Class A medical office building in the heart of the Stone Oak medical submarket.

This multi-tenant property was built in 2006 and is conveniently located on the southeast corner of Stone Oak Park-way and Sonterra Boulevard.

# STONETERRA MEDICAL PLAZA

WEIRING

150 E. Sonterra Blvd. | San Antonio, Texas 78258

Owned & Managed By

STREAM welltower