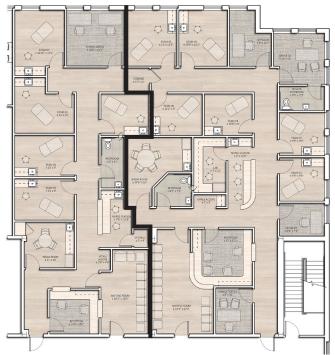

lt in 2006 and is conveniently located on the southeast corner of Stone Oak Park-way and Sonterra Boulevard.

**BUILDING SIZE** Building Size: 57,211 RSF

### **AVAILABILITIES**

Suite 200: 5,130 RSF 4 two Suite 302: 923 RSF

### PARKING

Ample surface parking 5.00/1,000 RSF

LEASE RATE Contract Broker for pricing

COMPETITIVE LEASE RATES







# PROPERTY HIGHLIGHTS

- Conveniently located in the Far North Central, Stone Oak medical submarket
- Move-in ready second generation spaces available
- Plains Capital Bank on-site
- Multi-specialty tenants with cross-referral opportunities
- Generous tenant improvement allowance opportunities

# GENEROUS TENANT IMPROVEMENT ALLOWANCES



# **Current Floorplan**



\*Conceptual Renderings. Actual design may change.

# 

## **Conceptual Floorplan**



Suite 200A 2,123 RSF Suite 200B 3,007 RSF



Virtual Staged Walkthrough



AMPLE SURFACE PARKING AVAILABLE





CALL TO SCHEDULE A TOUR





# **INGRESS** / EGRESS

LOCATED IN FAR NORTH CENTRAL SAN ANTONIO





### (1 MILE RADIUS)

### **RESTAURANTS**

Milano Italian Grill IHOP Taco Cabana India Taj Palace Jersey Mike's Subs Le Peep Y Bubble Don Adolfo's Bar & Grill Sushi Seven Vida Mia Wendy's Sonic Drive-In Raising Cane's Chicken Finger's Toroko Sushi

Taipei Project Pollo Starbucks First Watch Salata Smashin Crab Toro Kitchen + Bar Cuishe Cocina Mexicana Kirby Steakhouse Frida Mexican Restaurant & Bar Stout House Stone Oak Tiff's Treats Mellow Mushroom Gorditas Doña Tota

Luciano Ristorante Italiano

Embers Wood Fire Kitchen & Tap Full Belly Café + Bar Chuma Gaucha Brazilian Steakhous