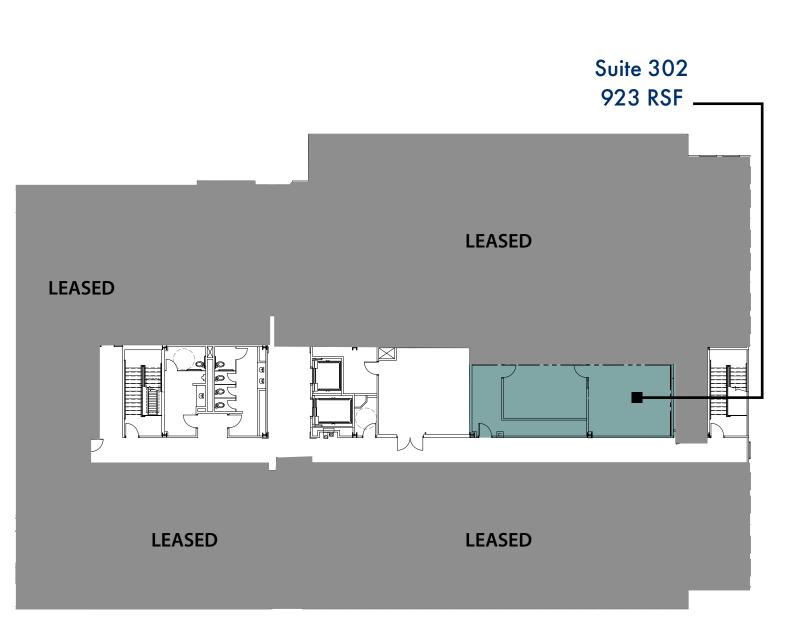

BUILDING SIZE** Building Size: 57,211 RSF

### **AVAILABILITIES**

Suite 200: 5,130 RSF 4 two Suite 302: 923 RSF

### PARKING

Ample surface parking 5.00/1,000 RSF

LEASE RATE Contract Broker for pricing

COMPETITIVE LEASE RATES







# PROPERTY HIGHLIGHTS

- Conveniently located in the Far North Central, Stone Oak medical submarket
- Move-in ready second generation spaces available
- Plains Capital Bank on-site
- Multi-specialty tenants with cross-referral opportunities
- Generous tenant improvement allowance opportunities

# GENEROUS TENANT IMPROVEMENT ALLOWANCES



# **Current Floorplan**



\*Conceptual Renderings. Actual design may change.

# 

## **Conceptual Floorplan**



Suite 200A 2,123 RSF Suite 200B 3,007 RSF



Virtual Staged Walkthrough



AMPLE SURFACE PARKING AVAILABLE





CALL TO SCHEDULE A TOUR





# **INGRESS** / EGRESS

LOCATED IN FAR NORTH CENTRAL SAN ANTONIO





### (1 MILE RADIUS)

### **RESTAURANTS**

Milano Italian Grill IHOP Taco Cabana India Taj Palace Jersey Mike's Subs Le Peep Y Bubble Don Adolfo's Bar & Grill Sushi Seven Vida Mia Wendy's Sonic Drive-In Raising Cane's Chicken Finger's Toroko Sushi

Taipei Project Pollo Starbucks First Watch Salata Smashin Crab Toro Kitchen + Bar Cuishe Cocina Mexicana Kirby Steakhouse Frida Mexican Restaurant & Bar Stout House Stone Oak Tiff's Treats Mellow Mushroom Gorditas Doña Tota

Luciano Ristorante Italiano

Embers Wood Fire Kitchen & Tap Full Belly Café + Bar Chuma Gaucha Brazilian Steakhouse Jerusalem Grill El Mirasol Chick-Fil-A Luby's Costa Pacifica Eggspectation Krispy Kreme Jason's Deli House Tav