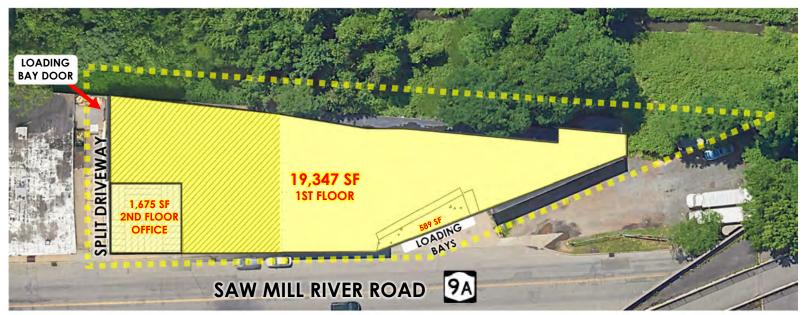

#### **AVAILABLE:**

21,022 SF Warehouse/Industrial Building on 0.60 Acre Lot

- 19,347 SF First Floor
- 1,675 SF Second Floor

#### **ADDITIONAL INFORMATION:**

- Fully Sprinklered
- Automatic Roll Down Gate
- Garage Door Access with 6 Loading Bays and Loading
- Alarm System
- Separate Meters for Electric and Gas
- Electric: 800 AMPS
- Gas Heat: Forced Air
- Ceiling Heights
  - 13'-6" to the Deck
  - 12'-3" to the Beams
- Column Spacing
  - 19′ x 19′
- Potential for Purchaser to Keep Existing Tenant in Place
- Close Proximity to I-87 and the Saw Mill River Parkway
- Zoning: C District (Wholesale Business and Storage)