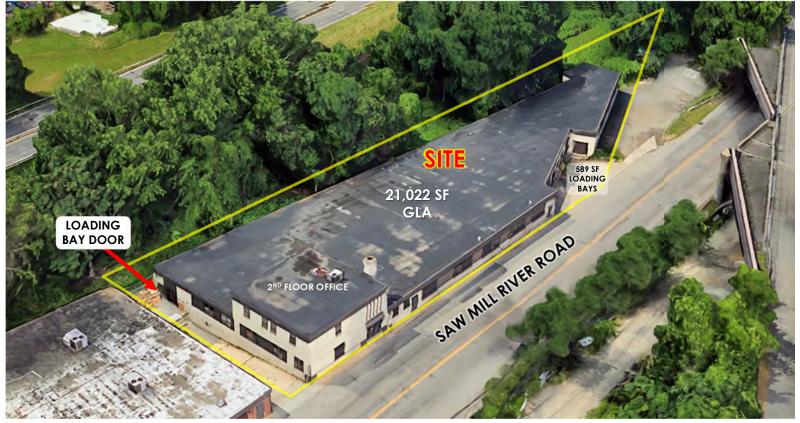

#### **AVAILABLE:**

21,022 SF Warehouse/Industrial Building on 0.60 Acre Lot

- 19,347 SF First Floor
- 1,675 SF Second Floor

#### **ADDITIONAL INFORMATION:**

- Fully Sprinklered
- Automatic Roll Down Gate
- Garage Door Access with 6 Loading Bays and Loading
- Alarm System
- Separate Meters for Electric and Gas
- Electric: 800 AMPS
- Gas Heat: Forced Air
- Ceiling Heights
  - 13'-6" to the Deck
  - 12'-3" to the Beams
- Column Spacing
  - 19′ x 19′
- Potential for Purchaser to Keep Existing Tenant in Place
- Close Proximity to I-87 and the Saw Mill River Parkway
- Zoning: C District (Wholesale Business and Storage)