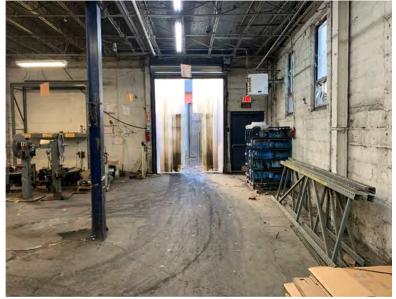

#### **AVAILABLE:**

21,022 SF Warehouse/Industrial Building on 0.60 Acre Lot

- 19,347 SF First Floor
- 1,675 SF Second Floor

#### **ADDITIONAL INFORMATION:**

- Fully Sprinklered
- Automatic Roll Down Gate
- Garage Door Access with 6 Loading Bays and Loading
- Alarm System
- Separate Meters for Electric and Gas
- Electric: 800 AMPS
- Gas Heat: Forced Air
- Ceiling Heights
  - 13'-6" to the Deck
  - 12'-3" to the Beams
- Column Spacing
  - 19′ x 19′
- Potential for Purchaser to Keep Existing Tenant in Place
- Close Proximity to I-87 and the Saw Mill River Parkway
- Zoning: C District (Wholesale Business and Storage)