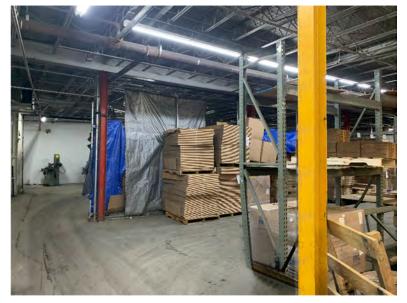

#### **AVAILABLE:**

21,022 SF Warehouse/Industrial Building on 0.60 Acre Lot

- 19,347 SF First Floor
- 1,675 SF Second Floor

#### **ADDITIONAL INFORMATION:**

- Fully Sprinklered
- Automatic Roll Down Gate
- Garage Door Access with 6 Loading Bays and Loading
- Alarm System
- Separate Meters for Electric and Gas
- Electric: 800 AMPS
- Gas Heat: Forced Air
- Ceiling Heights
  - 13'-6" to the Deck
  - 12'-3" to the Beams
- Column Spacing
  - 19′ x 19′
- Potential for Purchaser to Keep Existing Tenant in Place
- Close Proximity to I-87 and the Saw Mill River Parkway
- Zoning: C District (Wholesale Business and Storage)