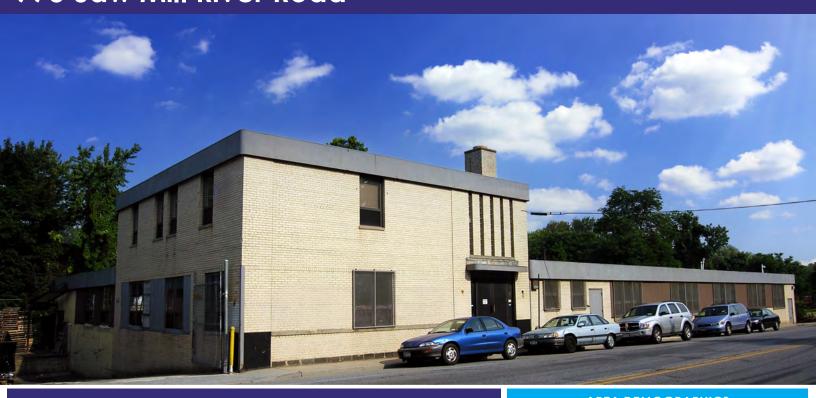

#### 775 Saw Mill River Road

#### **AVAILABLE:**

21,022 SF Warehouse/Industrial Building on 0.60 Acre Lot

- 19,347 SF First Floor
- 1,675 SF Second Floor