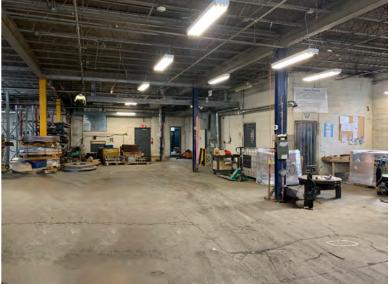

#### **AVAILABLE:**

21,022 SF Warehouse/Industrial Building on 0.60 Acre Lot

- 19,347 SF First Floor
- 1,675 SF Second Floor

#### **ADDITIONAL INFORMATION:**

- Fully Sprinklered
- Automatic Roll Down Gate
- Garage Door Access with 6 Loading Bays and Loading
- Alarm System
- Separate Meters for Electric and Gas
- Electric: 800 AMPS
- Gas Heat: Forced Air
- Ceiling Heights
  - 13'-6" to the Deck
  - 12'-3" to the Beams
- Column Spacing
  - 19′ x 19′
- Potential for Purchaser to Keep Existing Tenant in Place
- Close Proximity to I-87 and the Saw Mill River Parkway
- Zoning: C District (Wholesale Business and Storage)