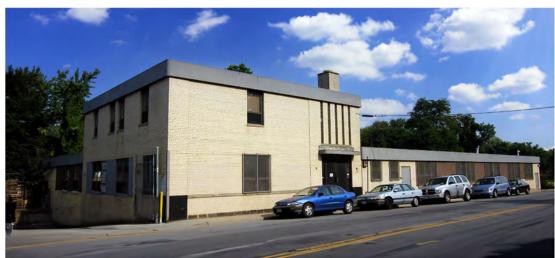

#### 775 Saw Mill River Road

#### **AVAILABLE:**

21,022 SF Warehouse/Industrial Building on 0.60 Acre Lot

- 19,347 SF First Floor
- 1,675 SF Second Floor