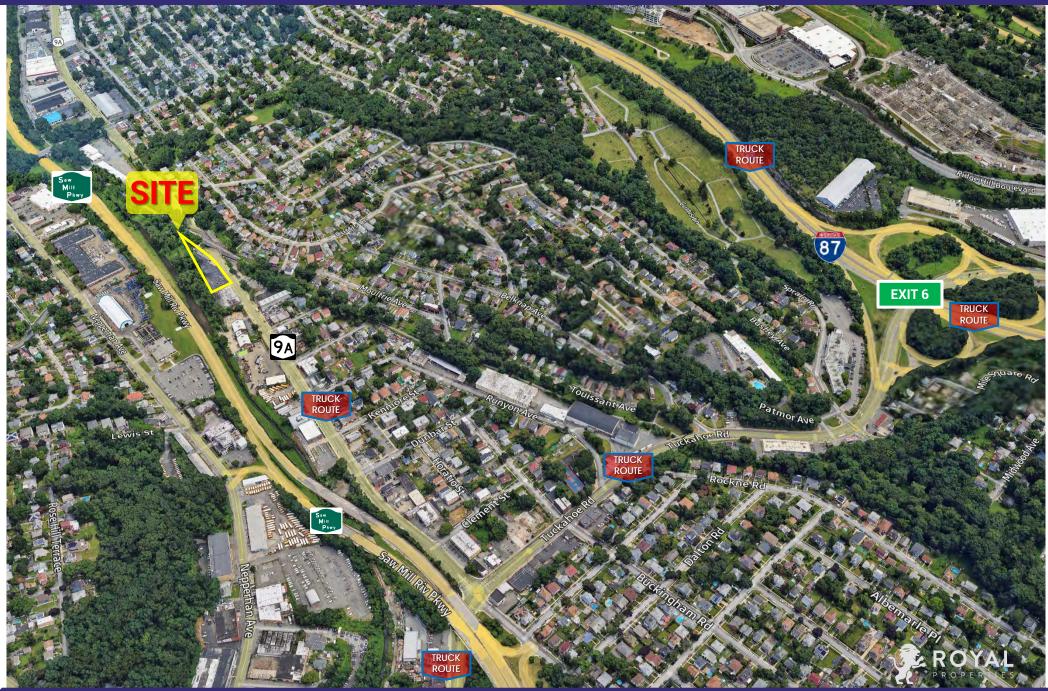

om



www.RoyalPropertiesInc.com

All information furnished herein is from sources deemed reliable. No warranty or representation is made to the accuracy thereof and it is submitted subject to errors, omissions and/or changes without notice.

## Yonkers, NY v 775 Saw Mill River Road

# WAREHOUSE/INDUSTRIAL BUILDING FOR SALE/LEASE







# WAREHOUSE/INDUSTRIAL BUILDING FOR SALE/LEASE

### 775 Saw Mill River Road

NOW OR FORMERLY MAG ASSOCIATES INC - CONTROL NUMBER 301333348

A 374.45

NATION OF FORMERLY MAG ASSOCIATES INC - CONTROL NUMBER 301333348

A 374.45

A 4 5 5 5 1.45

A 5 5 1.45

A 6 5 1.45

A 7 5 5 1.45

A 7











# WAREHOUSE/INDUSTRIAL BUILDING FOR SALE/LEASE

### 775 Saw Mill River Road













### 775 Saw Mill River Road

# WAREHOUSE/INDUSTRIAL BUILDING FOR SALE/LEASE



### WAREHOUSE/INDUSTRIAL BUILDING FOR SALE/LEASE

775 Saw Mill River Road