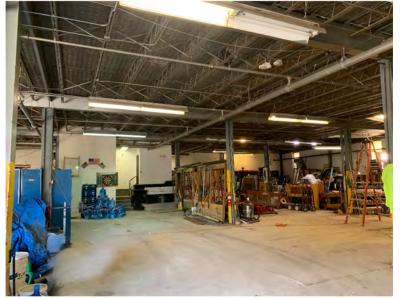

#### **AVAILABLE:**

21,022 SF Warehouse/Industrial Building on 0.60 Acre Lot

- 19,347 SF First Floor
- 1,675 SF Second Floor

#### **ADDITIONAL INFORMATION:**

- Fully Sprinklered
- Automatic Roll Down Gate
- Garage Door Access with 6 Loading Bays and Loading
- Alarm System
- Separate Meters for Electric and Gas
- Electric: 800 AMPS
- Gas Heat: Forced Air
- Ceiling Heights
  - 13'-6" to the Deck
  - 12'-3" to the Beams
- Column Spacing
  - 19′ x 19′
- Potential for Purchaser to Keep Existing Tenant in Place
- Close Proximity to I-87 and the Saw Mill River Parkway
- Zoning: C District (Wholesale Business and Storage)