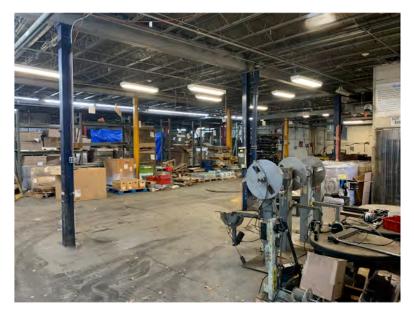

#### **AVAILABLE:**

21,022 SF Warehouse/Industrial Building on 0.60 Acre Lot

- 19,347 SF First Floor
- 1,675 SF Second Floor

#### **ADDITIONAL INFORMATION:**

- Fully Sprinklered
- Automatic Roll Down Gate
- Garage Door Access with 6 Loading Bays and Loading
- Alarm System
- Separate Meters for Electric and Gas
- Electric: 800 AMPS
- Gas Heat: Forced Air
- Ceiling Heights
  - 13'-6" to the Deck
  - 12'-3" to the Beams
- Column Spacing
  - 19′ x 19′
- Potential for Purchaser to Keep Existing Tenant in Place
- Close Proximity to I-87 and the Saw Mill River Parkway
- Zoning: C District (Wholesale Business and Storage)