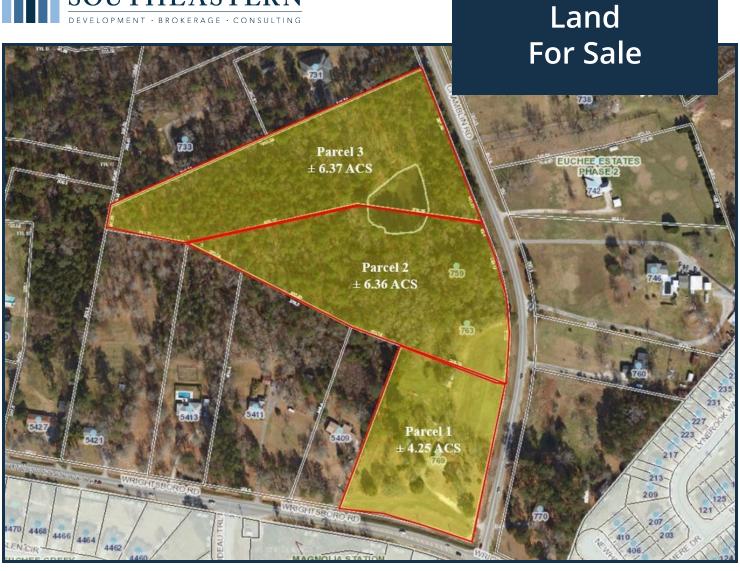

#### 769 Chamblin Road

Grovetown, GA 30813

#### **Property features**

Listing Price: Subject To Offer

Property Size: 17.0 Acres

Zoning: Residential Agricultural

Parcel ID: 062 023

Presented By:

Matt Mills

**Jonathan Crawford** Development Associate 706.854.6738