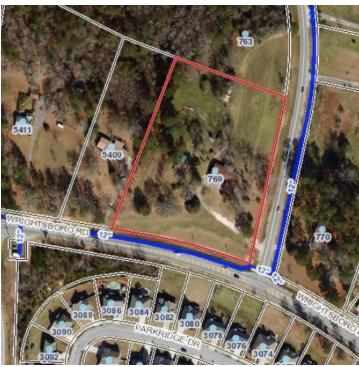

#### 769 Chamblin Road

Grovetown, GA 30813

#### **Property features**

Listing Price: Subject To Offer

Property Size: 17.0 Acres

Zoning: Residential Agricultural

Parcel ID: 062 023

Presented By:

Matt Mills

**Jonathan Crawford** Development Associate 706.854.6738