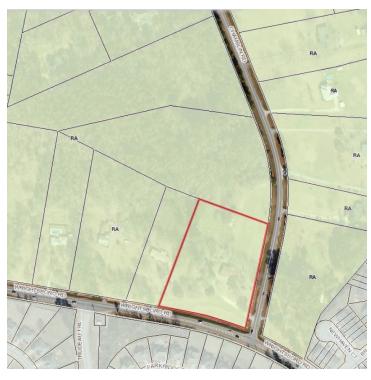

#### 769 Chamblin Road

Grovetown, GA 30813

#### **Property features**

Listing Price: Subject To Offer

Property Size: 17.0 Acres

Zoning: Residential Agricultural

Parcel ID: 062 023

Presented By:

Matt Mills

**Jonathan Crawford** Development Associate 706.854.6738