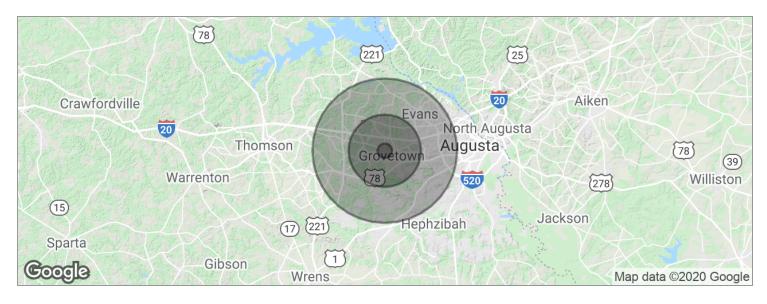

## Land For Sale

| POPULATION                            | 1 MILE        | 5 MILES               | 10 MILES        |
|---------------------------------------|---------------|-----------------------|-----------------|
| Total population                      | 2,038         | 39,629                | 159,622         |
| Median age                            | 31.5          | 32.9                  | 34.6            |
| Median age (male)                     | 30.8          | 32.5                  | 33.6            |
| Median age (Female)                   | 33.8          | 34.1                  | 35.8            |
|                                       |               |                       |                 |
| HOUSEHOLDS & INCOME                   | 1 MILE        | 5 MILES               | 10 MILES        |
| HOUSEHOLDS & INCOME  Total households | 1 MILE<br>800 | <b>5 MILES</b> 14,129 | 10 MILES 55,681 |
|                                       |               |                       |                 |
| Total households                      | 800           | 14,129                | 55,681          |

<sup>\*</sup> Demographic data derived from 2010 US Census