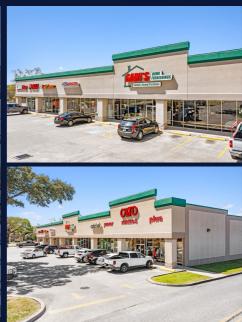

## Market Highlights

- Walmart Shadow Center with 2.2M annual visits
- Shared entrance with Walmart Supercenter
- Located in the county of Lafayette, 5th most populous city in Louisiana

Situated conveniently along State Highway 14 that connects all of Southern Louisiana, Abbeville Plaza is anchored by a high-performing Walmart Supercenter with 2.2M annual visits. Providing essential services to both local residents and travelers passing through the area, this Walmart draws shoppers from across Abbeville and surrounding small towns. The shopping center shares an entrance with Walmart, ensuring a steady stream of customers and high visibility for your business, making it the perfect location for retail, healthcare, or a restaurant.