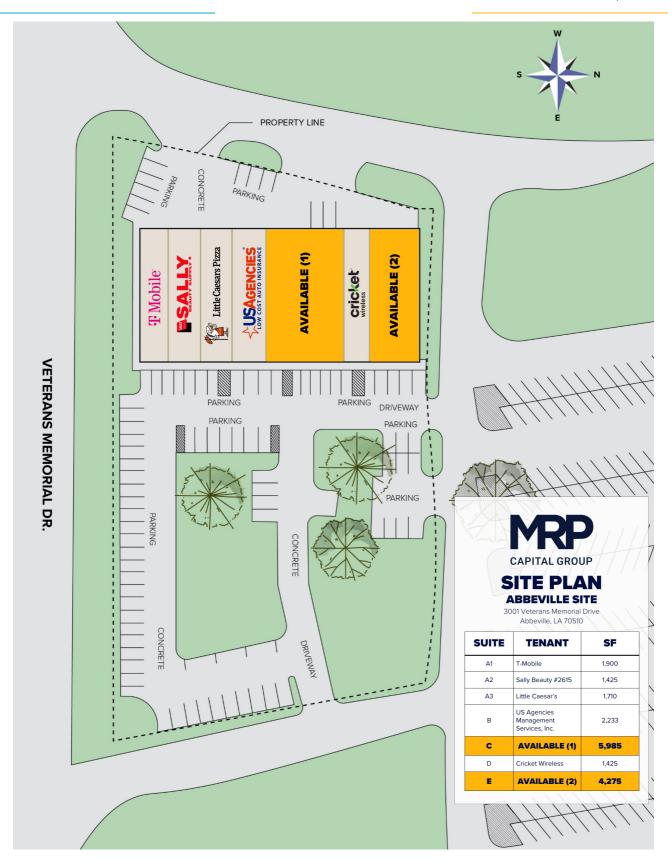

**GLA** 18,953 SF

**Space Available** 10,260 SF

True Trade Area Population 31,344

Traffic Count 14,500