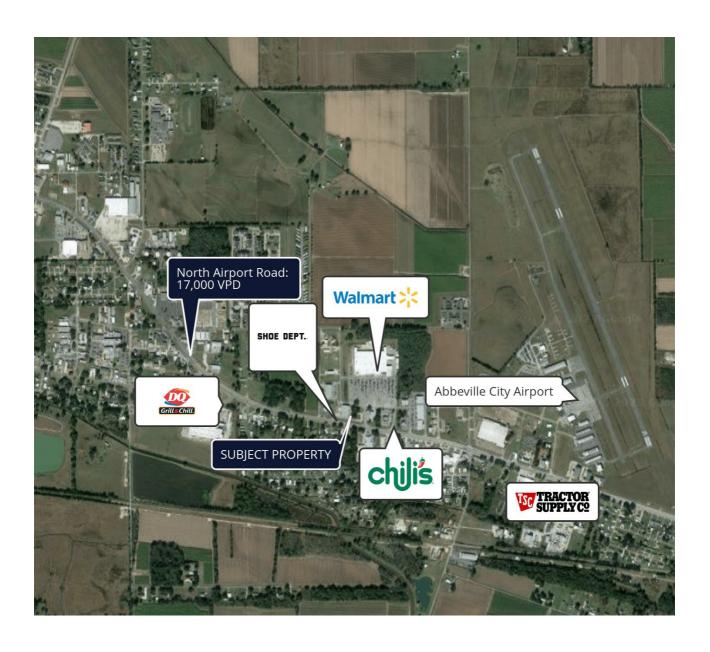

## Market Highlights

- Walmart Shadow Center with 2.2M annual visits
- Shared entrance with Walmart Supercenter
- Located in the county of Lafayette, 5th most populous city in Louisiana

Situated conveniently along State Highway 14 that connects all of Southern Louisiana, Abbeville Plaza is anchored by a high-performing Walmart Supercenter with 2.2M annual visits. Providing essential services to both local residents and travelers passing through the area, this Walmart draws shoppers from across Abbeville and surrounding small towns. The shopping center shares an entrance with Walmart, ensuring a steady stream of customers and high visibility for your business, making it the perfect location for retail, healthcare, or a restaurant.