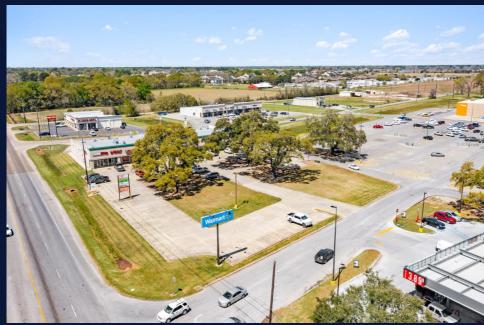

**GLA** 18,953 SF

**Space Available** 10,260 SF

True Trade Area Population 31,344

Traffic Count 14,500

## Market Highlights

- Walmart Shadow Center with 2.2M annual visits
- Shared entrance with Walmart Supercenter
- Located in the county of Lafayette, 5th most populous city in Louisiana

Situated conveniently along State Highway 14 that connects all of Southern Louisiana, Abbeville Plaza is anchored by a high-performing Walmart Supercenter with 2.2M annual visits. Providing essential services to both local residents and travelers passing through the area, this Walmart draws shoppers from across Abbeville and surrounding small towns. The shopping center shares an entrance with Walmart, ensuring a steady stream of customers and high visibility for your business, making it the perfect location for retail, healthcare, or a restaurant.