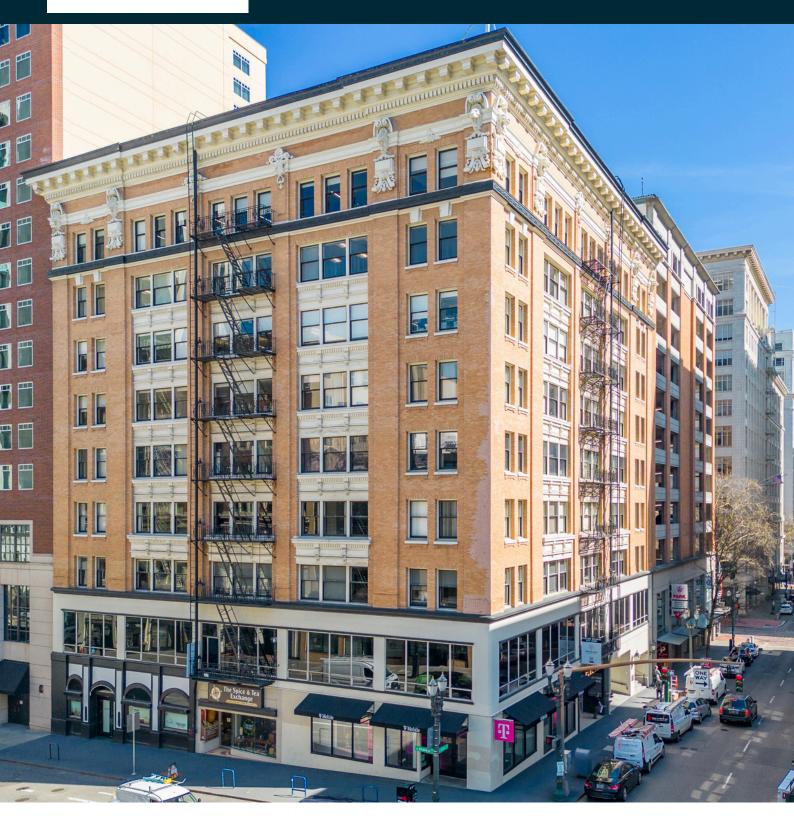

# 621 Electric Building

621 SW Alder Street | Portland, OR 97205

#### **Property Description**

The 621 Electric Building, located at the NE corner of Broadway and Alder is an iconic historic building in downtown. Placed on the national register of historic places, the Electric Building was the original home of Portland General Electric. Over the years, the building has been upgraded with new elevators, elevated exterior details, and common area renovations, including a fantastic tenant lounge, event space and fitness center on the ground level.

## **Location Description**

The nine story building offers an ideal location, with easy access to public transportation, amazing downtown views and classic style. 621 Electric Building is in close proximity to Pioneer Courthouse Square, Director Park, hotels, Nordstrom, and coffee shops.