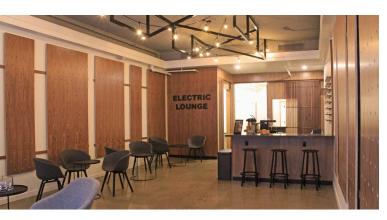

#### **Property Description**

The 621 Electric Building, located at the NE corner of Broadway and Alder is an iconic historic building in downtown. Placed on the national register of historic places, the Electric Building was the original home of Portland General Electric. Over the years, the building has been upgraded with new elevators, elevated exterior details, and common area renovations, including a fantastic tenant lounge, event space and fitness center on the ground level.

#### **Highlights**

- Bike Parking
- Showers
- Conference Room
- Onsite Real Estate Manager & Roaming Building Engineer
- · Access to Electric Lounge & Fitness Center

FOR LEASING INFORMATION: