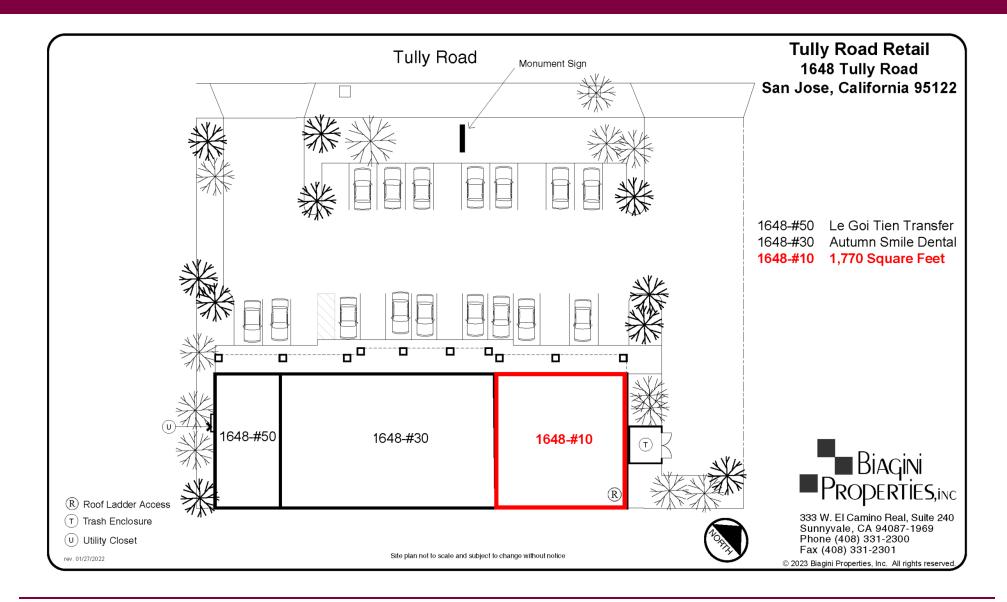

### **Available Spaces**

|   | Suite                 | Tenant    | Size (SF) | Lease Type | Lease Rate      | Description                                                                                                                                                                                                                                                                      |
|---|-----------------------|-----------|-----------|------------|-----------------|----------------------------------------------------------------------------------------------------------------------------------------------------------------------------------------------------------------------------------------------------------------------------------|
| I | ■ 1648-#10 Tully Road | Available | 1,770 SF  | NNN        | \$3.50 SF/month | ± 42' W x 42' D. Former Bank. Nice bank branch improvements, large open area, 2 offices, bank vault,<br>ATM/server room, storage room, 100% drop t-bar ceiling with 2' x 4' recessed lighting, separate electrical<br>panel, separate HVAC and 1 ADA restroom (to be installed). |