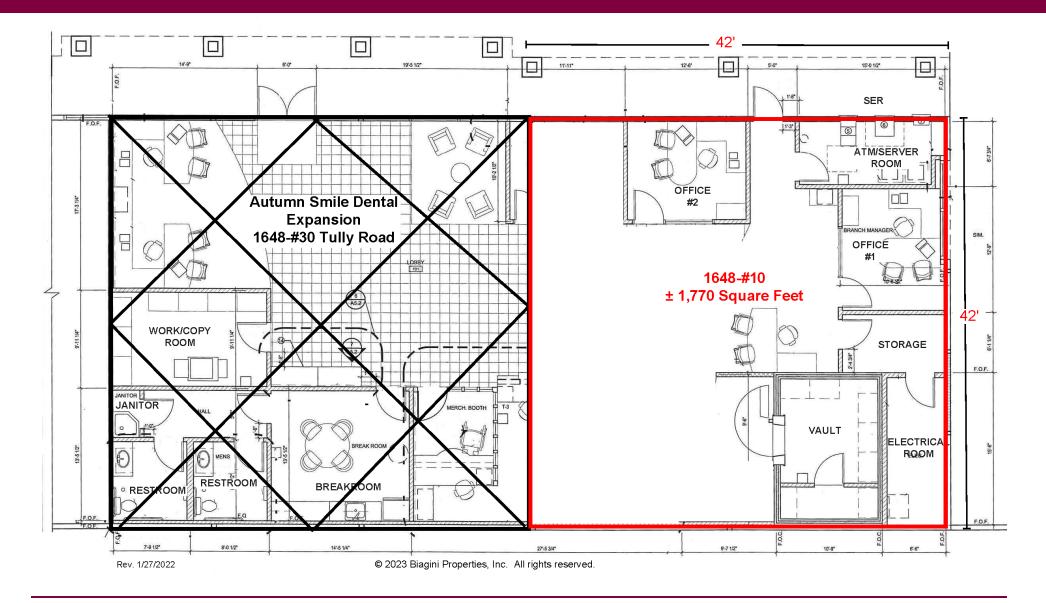

### **Offering Summary**

| Lease Rate:           | \$3.50 SF/month        |
|-----------------------|------------------------|
| Estimated NNN Charges | \$1.37 SF/month - 2024 |
| Number Of Units:      | 4                      |
| Available SF:         | 1,770 SF               |
| Lot Size:             | 18,731 Acres           |
| Building Size:        | 5,670 SF               |

### **Lease Information**

| Lease Type:  | NNN      | Lease Term: | Negotiable      |
|--------------|----------|-------------|-----------------|
| Total Space: | 1,770 SF | Lease Rate: | \$3.50 SF/month |

### **Available Spaces**

|   | Suite                 | Tenant    | Size (SF) | Lease Type | Lease Rate      | Description                                                                                                                                                                                                                                                                      |
|---|-----------------------|-----------|-----------|------------|-----------------|----------------------------------------------------------------------------------------------------------------------------------------------------------------------------------------------------------------------------------------------------------------------------------|
| I | ■ 1648-#10 Tully Road | Available | 1,770 SF  | NNN        | \$3.50 SF/month | ± 42' W x 42' D. Former Bank. Nice bank branch improvements, large open area, 2 offices, bank vault,<br>ATM/server room, storage room, 100% drop t-bar ceiling with 2' x 4' recessed lighting, separate electrical<br>panel, separate HVAC and 1 ADA restroom (to be installed). |