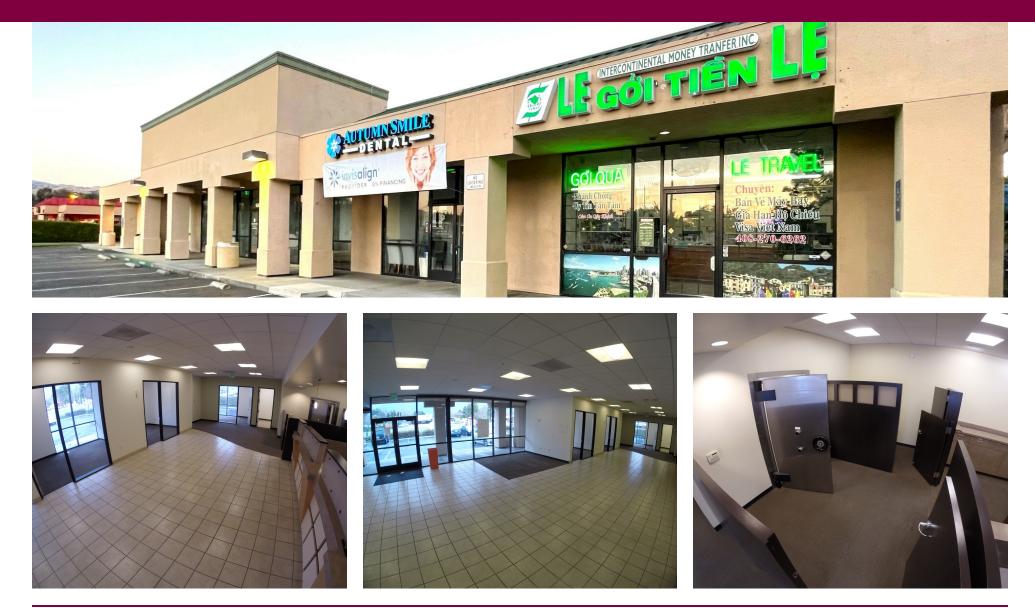

### **Available Spaces**

|   | Suite                 | Tenant    | Size (SF) | Lease Type | Lease Rate      | Description                                                                                                                                                                                                                                                                      |
|---|-----------------------|-----------|-----------|------------|-----------------|----------------------------------------------------------------------------------------------------------------------------------------------------------------------------------------------------------------------------------------------------------------------------------|
| I | ■ 1648-#10 Tully Road | Available | 1,770 SF  | NNN        | \$3.50 SF/month | ± 42' W x 42' D. Former Bank. Nice bank branch improvements, large open area, 2 offices, bank vault,<br>ATM/server room, storage room, 100% drop t-bar ceiling with 2' x 4' recessed lighting, separate electrical<br>panel, separate HVAC and 1 ADA restroom (to be installed). |