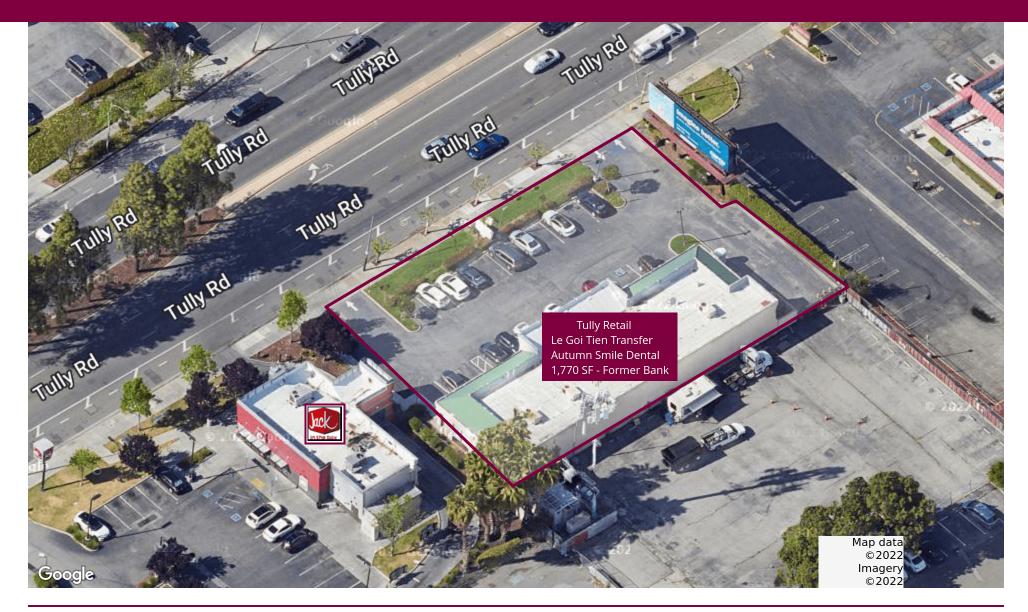

### **Property Description**

Introducing an exceptional opportunity to lease a premier commercial space at 1648 Tully Road, San Jose. This freestanding building is strategically positioned on a prominent retail street, mere blocks from the bustling Eastridge Mall. Boasting heavy traffic volumes, excellent exposure, convenient storefront parking, and superb Tully Road visibility, this property offers immense potential for retail success. With two curb cuts onto Tully Road and the added benefit of monument and building signage, this location has been meticulously crafted to maximize visibility and accessibility.