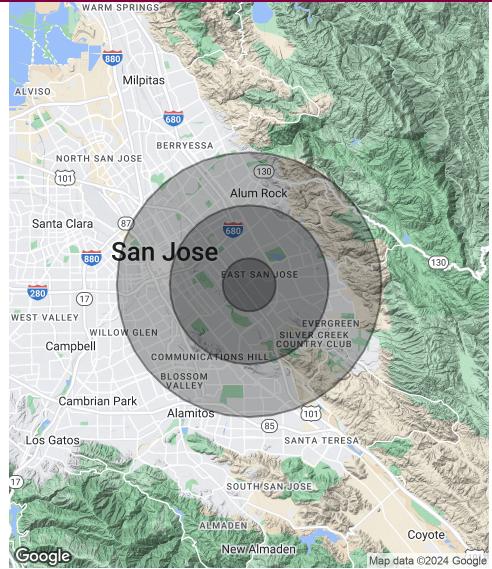

For Additional information, contact Exclusive Agent:

Mark Biagini DRE#00847403

| Population           | 1 Mile | 3 Miles | 5 Miles |
|----------------------|--------|---------|---------|
| Total Population     | 37,523 | 281,628 | 598,473 |
| Average Age          | 36.6   | 35.8    | 37.2    |
| Average Age (Male)   | 34.9   | 34.8    | 36.2    |
| Average Age (Female) | 39.4   | 37.3    | 38.3    |

| Households & Income | 1 Mile    | 3 Miles   | 5 Miles   |
|---------------------|-----------|-----------|-----------|
| Total Households    | 9,006     | 71,875    | 181,109   |
| # of Persons per HH | 4.2       | 3.9       | 3.3       |
| Average HH Income   | \$104,157 | \$110,078 | \$128,594 |
| Average House Value | \$606,265 | \$656,890 | \$767,764 |

\* Demographic data derived from 2020 ACS - US Census

### Traffic Counts 24 Hour ADT 2018

Biagini Properties.ing.

| Tully Road at S. King Road    | 45,090  |
|-------------------------------|---------|
| Tully Road at Seacli          | 58,930  |
| Tully Road at Alvin Avenue NE | 80,000  |
| Tully Road at Highway 101     | 275,800 |