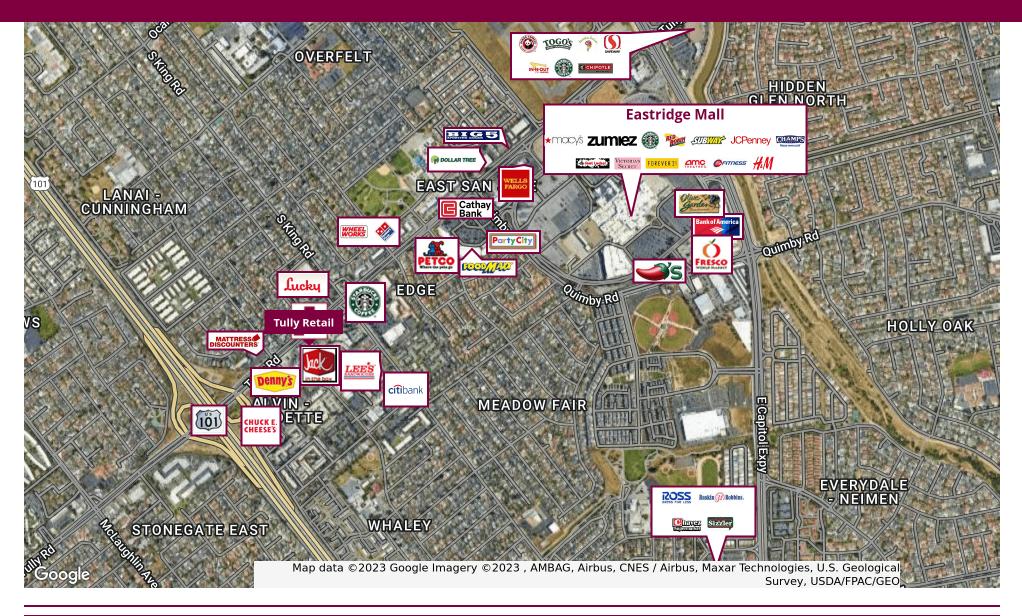

### **Location Description**

North side of Tully Road between King Road and Alvin at US Highway 101 off ramp on the way towards Eastridge Mall (Macys, JCPenny, H&M, 24 Hour Fitness, AMC Theatres, Forever 21).