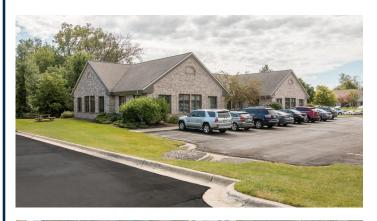

### 2410 WOODLAKE DRIVE OKEMOS, MI 48864

#### **BUILDING SQUARE FOOTAGE:**

• 5,514 SF Building

#### **ADVANTAGES:**

• On site parking available