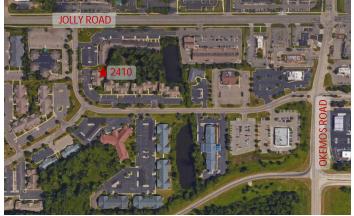

#### **STRATEGIC LOCATION:**

- Strategically located at the corner of Okemos Road and Jolly Road
- Easy access to I-96
- Close proximity to medical and educational facilities