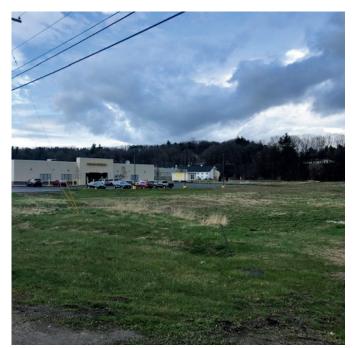

#### **About:**

2.35 acres of prime development land on busy
Route 12 in Walpole, NH. Anchored by Tractor
Supply, Dollar General and 43 apartment units.
3 Phase Power, public water and sewer
available on site. Pad sites available and will
build to suit. There is an approved site plan for
a 2,000 SQFT pad with a drive through and
direct access from RT 12.