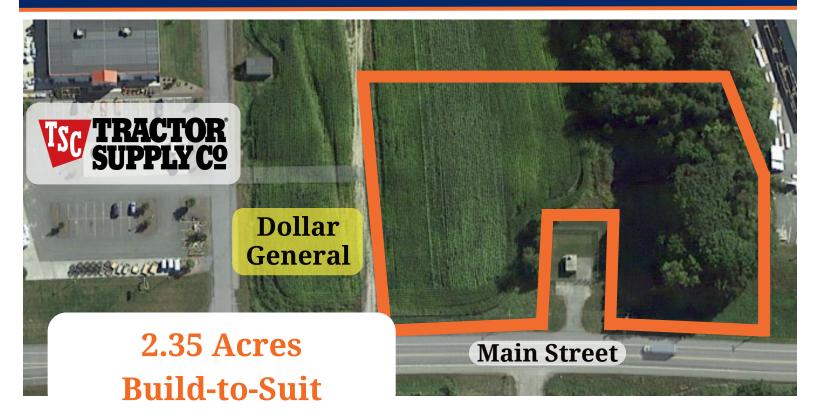

#### **About:**

2.35 acres of prime development land on busy
Route 12 in Walpole, NH. Anchored by Tractor
Supply, Dollar General and 43 apartment units.
3 Phase Power, public water and sewer
available on site. Pad sites available and will
build to suit. There is an approved site plan for
a 2,000 SQFT pad with a drive through and
direct access from RT 12.

## **Property Highlights:**

- High visibility
- Anchored by Tractor Supply,

n 0

Dollar general, and Apartments

> Utilities available on site

|                  |                    | ŶŸŬ                |
|------------------|--------------------|--------------------|
| Population       | Median Income      | Median Age         |
| 1 mile: 306      | 1 mile: \$62,467   | 1 mile: 41 years   |
| 5 miles: 10,631  | 5 miles: \$56,108  | 5 miles: 41 years  |
| 10 miles: 27,109 | 10 miles: \$61,775 | 10 miles: 42 years |
|                  |                    |                    |
| SALE PRICE       | \$400,000          |                    |
| LOT SIZE         | 2.35 Acres         |                    |
| PRICE / ACRE     | \$170,213          |                    |
| ZONING           | Commercial         |                    |
| TRAFFIC COUNT    | 7,600              |                    |
|                  |                    |                    |