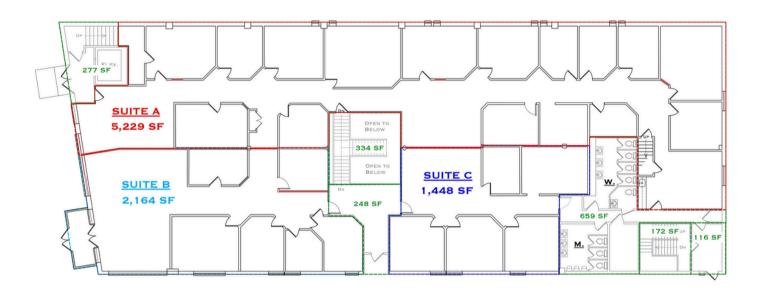

## **FLOOR PLANS**

First Floor +/-10,000 SF (Divisible)

The foregoing information was furnished to us by sources which we deem to be reliable, but no warranty or representation is made as to the accuracy thereof. Subject to correction of errors, omissions, change of price, prior sale or withdrawal from market without notice.