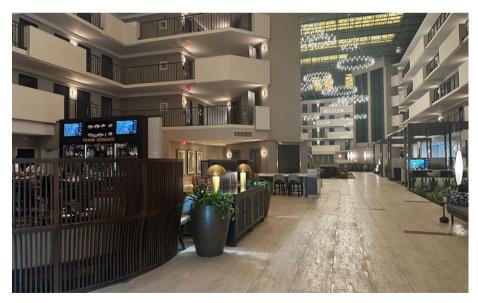

# Property Overview

This 4,000 SF second generation restaurant is located at the newly renovated Embassy Suites Hotel at the prominent intersection of Shady Grove Road and Poplar Avenue in the heart of the business district. The property sits adjacent to the Regalia Shopping Center, which is anchored by Oak Hall and Ruth's Chris Steakhouse. Regalia is a premier shopping destination & is home to some of Memphis' most high-end specialty stores. The area serves as a walkable amenity to all of the neighboring "Class A" office buildings which includes headquarters for FedEx, Pinnacle Financial Partners, SunTrust Bank, and Raymond James.

# Property Highlights & Demographics

- Available: 4,000 SF
- Signature Restaurant Space within newly renovated hotel
- Ample Parking

- Adjacent to Regalia Shopping Center
- Traffic Counts: Poplar Ave (82,252 VPD) & Shady Grove Rd (11,796 VPD)

# Photos