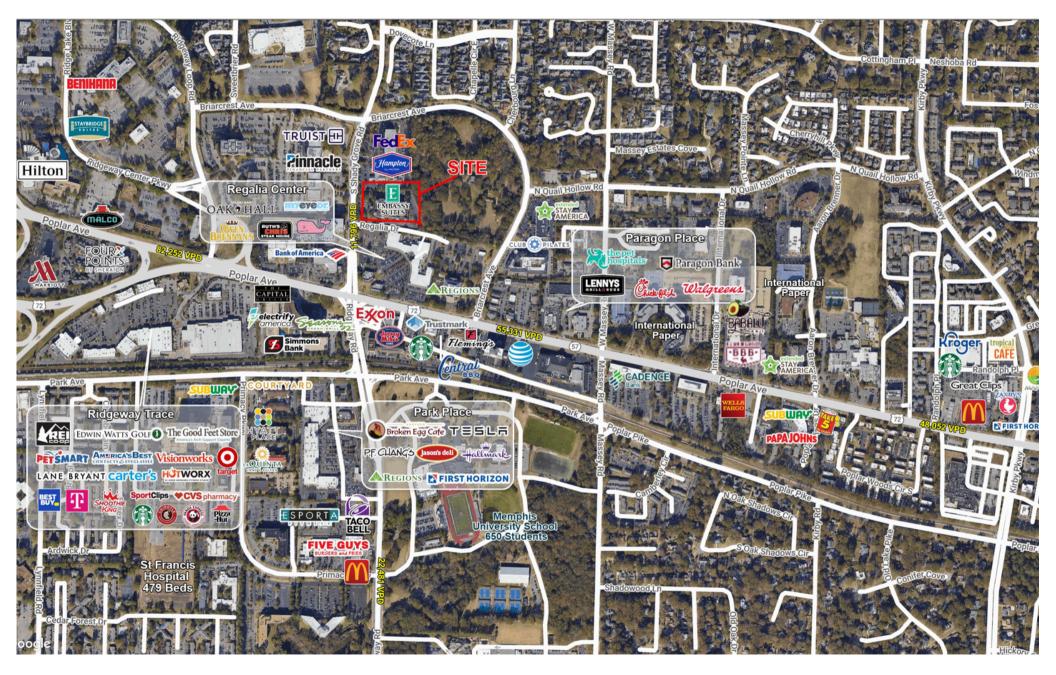

### Aerial

# Property Overview

This 4,000 SF second generation restaurant is located at the newly renovated Embassy Suites Hotel at the prominent intersection of Shady Grove Road and Poplar Avenue in the heart of the business district. The property sits adjacent to the Regalia Shopping Center, which is anchored by Oak Hall and Ruth's Chris Steakhouse. Regalia is a premier shopping destination & is home to some of Memphis' most high-end specialty stores. The area serves as a walkable amenity to all of the neighboring "Class A" office buildings which includes headquarters for FedEx, Pinnacle Financial Partners, SunTrust Bank, and Raymond James.

# Property Highlights & Demographics

- Available: 4,000 SF
- Signature Restaurant Space within newly renovated hotel
- Ample Parking

- Adjacent to Regalia Shopping Center
- Traffic Counts: Poplar Ave (82,252 VPD) & Shady Grove Rd (11,796 VPD)