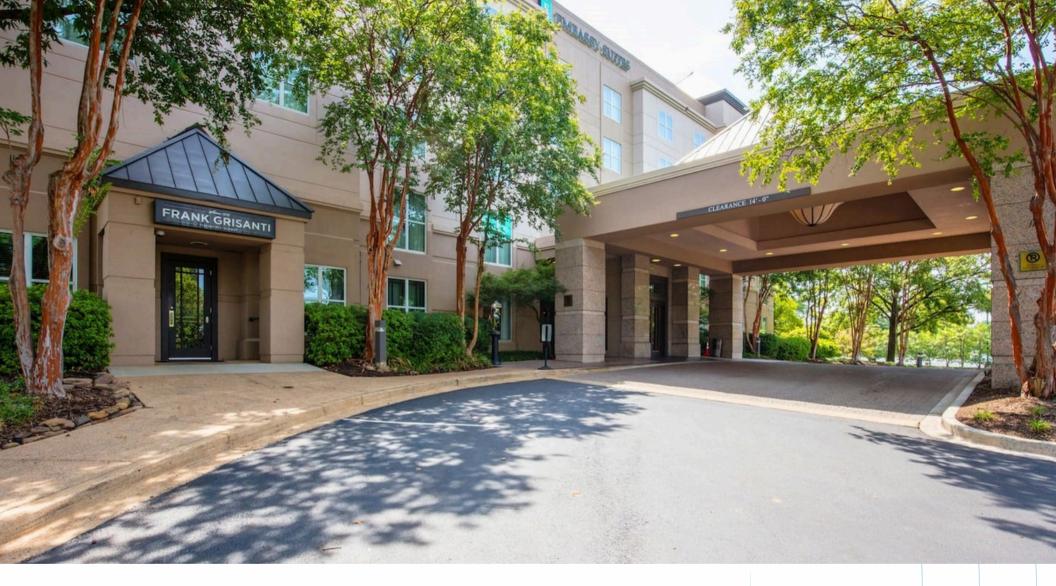

# Property Overview

This 4,000 SF second generation restaurant is located at the newly renovated Embassy Suites Hotel at the prominent intersection of Shady Grove Road and Poplar Avenue in the heart of the business district. The property sits adjacent to the Regalia Shopping Center, which is anchored by Oak Hall and Ruth's Chris Steakhouse. Regalia is a premier shopping destination & is home to some of Memphis' most high-end specialty stores. The area serves as a walkable amenity to all of the neighboring "Class A" office buildings which includes headquarters for FedEx, Pinnacle Financial Partners, SunTrust Bank, and Raymond James.

# Property Highlights & Demographics

- Available: 4,000 SF
- Signature Restaurant Space within newly renovated hotel
- Ample Parking

- Adjacent to Regalia Shopping Center
- Traffic Counts: Poplar Ave (82,252 VPD) & Shady Grove Rd (11,796 VPD)