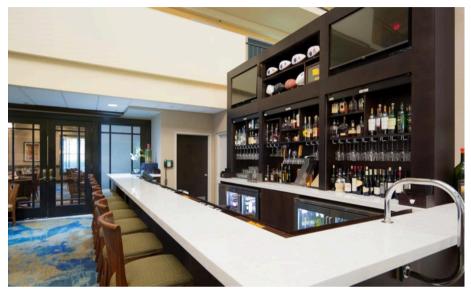

# Property Overview

This 4,000 SF second generation restaurant is located at the newly renovated Embassy Suites Hotel at the prominent intersection of Shady Grove Road and Poplar Avenue in the heart of the business district. The property sits adjacent to the Regalia Shopping Center, which is anchored by Oak Hall and Ruth's Chris Steakhouse. Regalia is a premier shopping destination & is home to some of Memphis' most high-end specialty stores. The area serves as a walkable amenity to all of the neighboring "Class A" office buildings which includes headquarters for FedEx, Pinnacle Financial Partners, SunTrust Bank, and Raymond James.

# Property Highlights & Demographics

- Available: 4,000 SF
- Signature Restaurant Space within newly renovated hotel
- Ample Parking

- Adjacent to Regalia Shopping Center
- Traffic Counts: Poplar Ave (82,252 VPD) & Shady Grove Rd (11,796 VPD)

# Photos