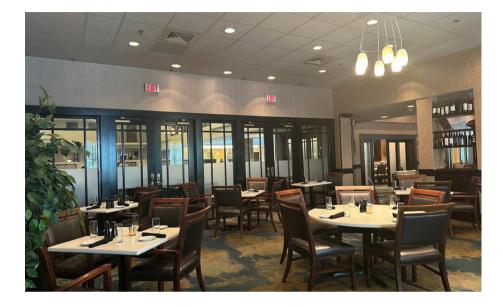

office buildings which includes headquarters for FedEx, Pinnacle Financial Partners, SunTrust Bank, and Raymond James.

# Property Highlights & Demographics

- Available: 4,000 SF
- Signature Restaurant Space within newly renovated hotel
- Ample Parking

- Adjacent to Regalia Shopping Center
- Traffic Counts: Poplar Ave (82,252 VPD) & Shady Grove Rd (11,796 VPD)

|                        | 1 mile    | 3 miles   | 5 miles  |
|------------------------|-----------|-----------|----------|
| Total Population       | 5,602     | 66,378    | 223,234  |
| Estimated Households   | 2,732     | 29,030    | 90,530   |
| Est. Average HH income | \$153,381 | \$126,644 | \$99,407 |
| Daytime Population     | 35,395    | 108,039   | 258,470  |

# Nearby Retailers & Restaurant's



### Aerial



# Photos