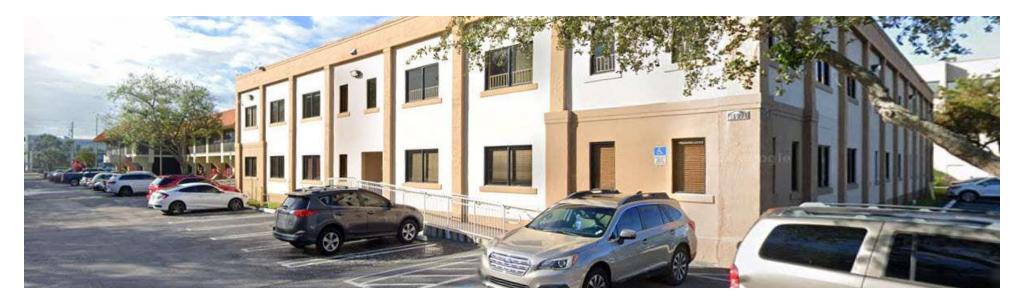

### **PROPERTY OVERVIEW**

Lee & Associates presents Suite 125, a 1,347-square-foot, ground-floor medical/professional office in Building No. 4 of the Dadeland West Executive Park, located at 10631 N Kendall Dr. This second-generation office suite offers a clean, modern interior featuring tile flooring and ample natural light throughout. The two-story Building No. 4 spans 28,835 square feet of rentable space, with a parking ratio of 4 spaces per 1,000 square feet, making it convenient for tenants and visitors alike. Suite 125 is ideal for a variety of professional or medical uses, in a well-established business environment that includes a diverse tenant mix of jewelers, attorneys, insurers, and more.

### Dadeland West Executive

**Park:** 28,835 SF Class B Office Building Typical Floor Plate 14,417 SF Modern Sprinkler Systems Throughout 4 per 1000 SF Parking Ratio