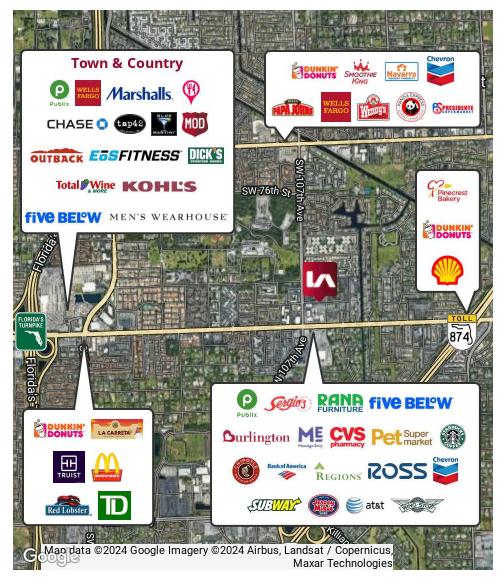

## **NEIGHBORHOOD MAPS**

### LOCATION OVERVIEW

Situated in Kendall, Miami, Building No. 4 at Dadeland West Executive Park offers convenient access to transportation and amenities, including a short drive to the Metrorail and Miami International Airport, making it a prime choice for businesses in the area.

| CITY INFORMATION |                                                  |
|------------------|--------------------------------------------------|
| MARKET:          | South Florida                                    |
| SUBMARKET:       | Kendall                                          |
| CROSS STREETS:   | N Kendall Drive & SW 107th Ave                   |
| NEAREST HIGHWAY: | Florida's Turnpike & SR-874 Don Shula Expressway |
| NEAREST AIRPORT: | Miami Int'l Airport                              |