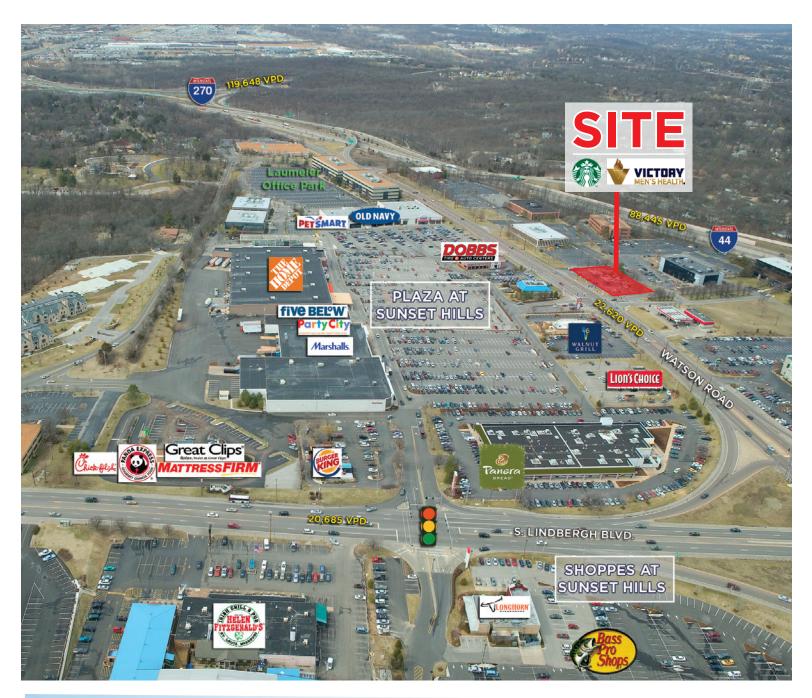

## **Property Features**

- Located at signalized intersection of entrance to Plaza at Sunset Hills
  & Sunset Hills Office Park
- Area Retailers include: Bass Pro Shops, Old Navy, Home Depot, Five Below, Marshalls, and PetSmart
- Located in the heart of Sunset Hills office market with approximately 2 million square feet of office