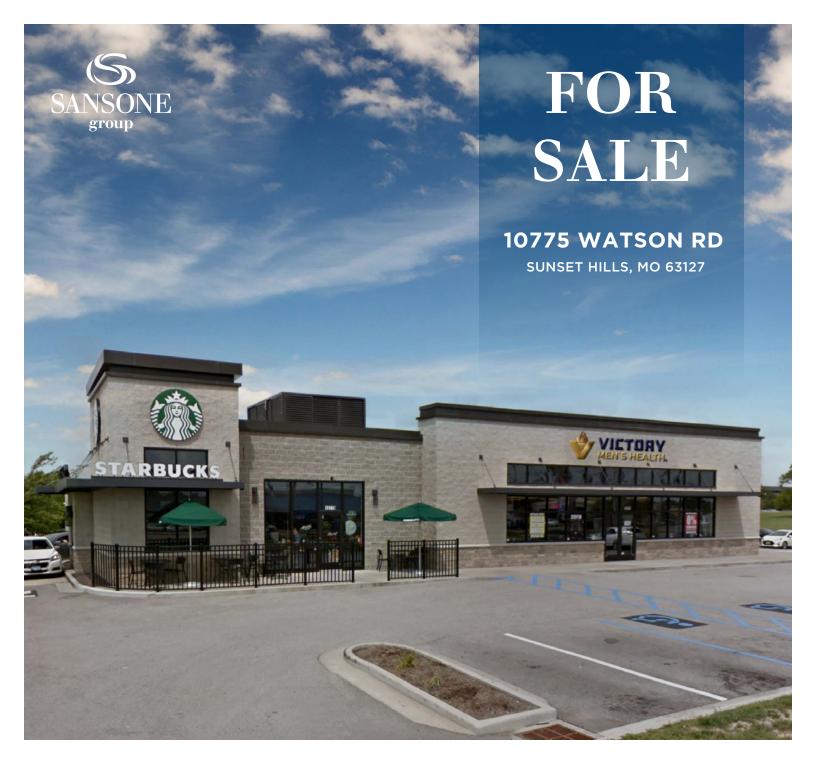

100% Leased

Building Size: 4,345 SF

Signalized Intersection

In the heart of Sunset Hills office market

Contact Broker for Pricing

**Grant Mechlin, CCIM** gmechlin@sansonegroup.com

**Mark Kornfeld** mkornfeld@sansonegroup.com **Jackie Hall** jhall@sansonegroup.com

## **Property Features**

- Located at signalized intersection of entrance to Plaza at Sunset Hills
  & Sunset Hills Office Park
- Area Retailers include: Bass Pro Shops, Old Navy, Home Depot, Five Below, Marshalls, and PetSmart
- Located in the heart of Sunset Hills office market with approximately 2 million square feet of office

## Tenant Index

| TENANT               | SF    |
|----------------------|-------|
| Victory Men's Health | 2,695 |
| Starbucks            | 1,650 |
| Total                | 4,345 |