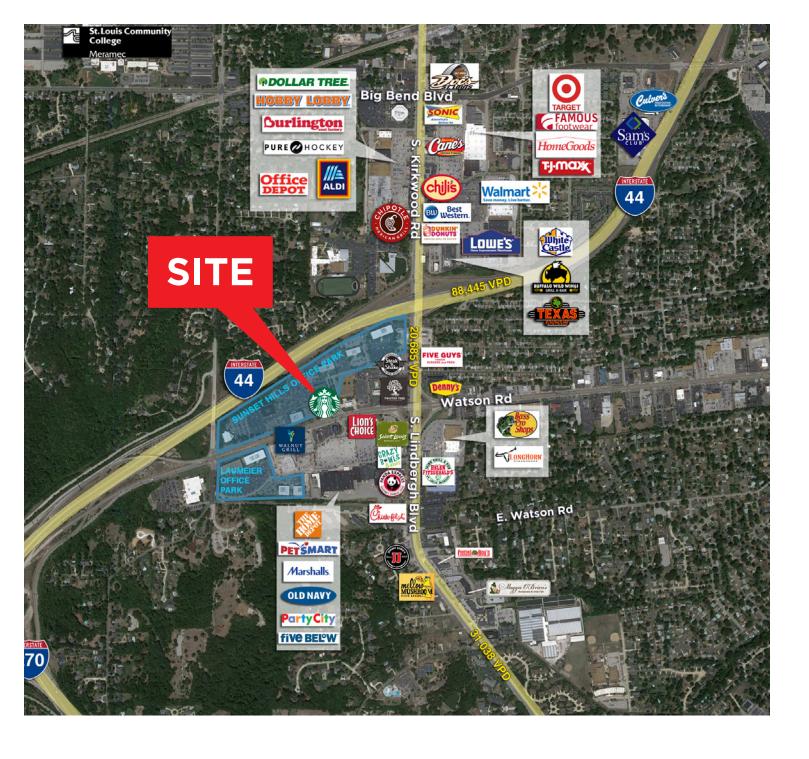

100% Leased

Building Size: 4,345 SF

Signalized Intersection

In the heart of Sunset Hills office market

Contact Broker for Pricing

**Grant Mechlin, CCIM** gmechlin@sansonegroup.com

**Mark Kornfeld** mkornfeld@sansonegroup.com **Jackie Hall** jhall@sansonegroup.com

## **Property Features**

- Located at signalized intersection of entrance to Plaza at Sunset Hills
  & Sunset Hills Office Park
- Area Retailers include: Bass Pro Shops, Old Navy, Home Depot, Five Below, Marshalls, and PetSmart
- Located in the heart of Sunset Hills office market with approximately 2 million square feet of office