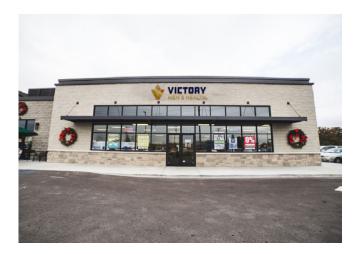

## Tenant Index

| TENANT               | SF    |
|----------------------|-------|
| Victory Men's Health | 2,695 |
| Starbucks            | 1,650 |
| Total                | 4,345 |