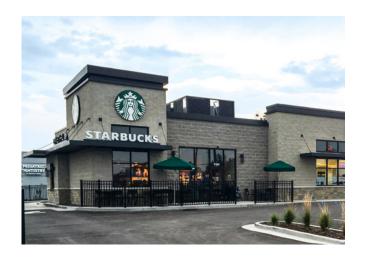

## Tenant Index

| TENANT               | SF    |
|----------------------|-------|
| Victory Men's Health | 2,695 |
| Starbucks            | 1,650 |
| Total                | 4,345 |