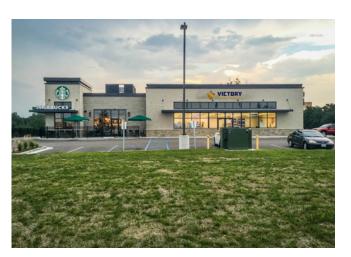

100% Leased

Building Size: 4,345 SF

Signalized Intersection

In the heart of Sunset Hills office market

Contact Broker for Pricing

**Grant Mechlin, CCIM** gmechlin@sansonegroup.com

**Mark Kornfeld** mkornfeld@sansonegroup.com **Jackie Hall** jhall@sansonegroup.com

## **Property Features**

- Located at signalized intersection of entrance to Plaza at Sunset Hills
  & Sunset Hills Office Park
- Area Retailers include: Bass Pro Shops, Old Navy, Home Depot, Five Below, Marshalls, and PetSmart
- Located in the heart of Sunset Hills office market with approximately 2 million square feet of office