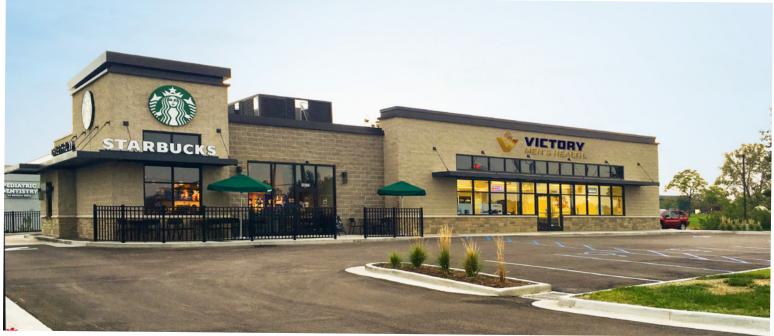

100% Leased

Building Size: 4,345 SF

Signalized Intersection

In the heart of Sunset Hills office market

Contact Broker for Pricing

**Grant Mechlin, CCIM** gmechlin@sansonegroup.com

**Mark Kornfeld** mkornfeld@sansonegroup.com **Jackie Hall** jhall@sansonegroup.com

## Tenant Index

| TENANT               | SF    |
|----------------------|-------|
| Victory Men's Health | 2,695 |
| Starbucks            | 1,650 |
| Total                | 4,345 |