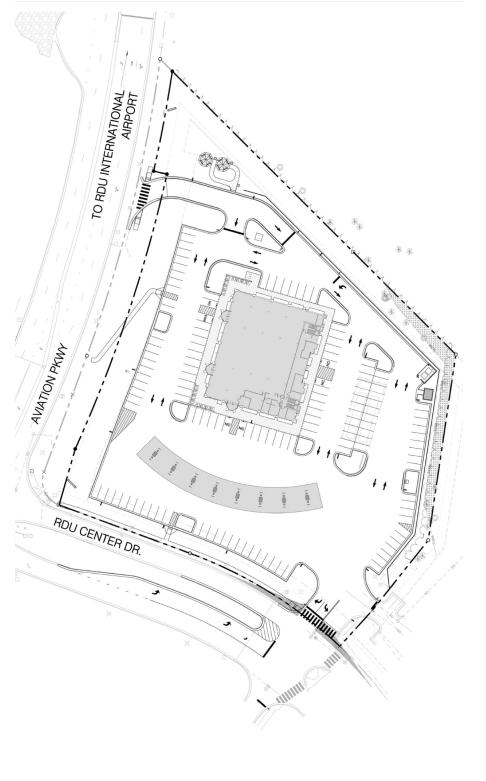

# Site Plan & Map

60,216

Total households within a 5-mile radius

129,012

Total population within a 5-mile radius

\$116,169

Average hh income within a 3-mile radius

\$366,834