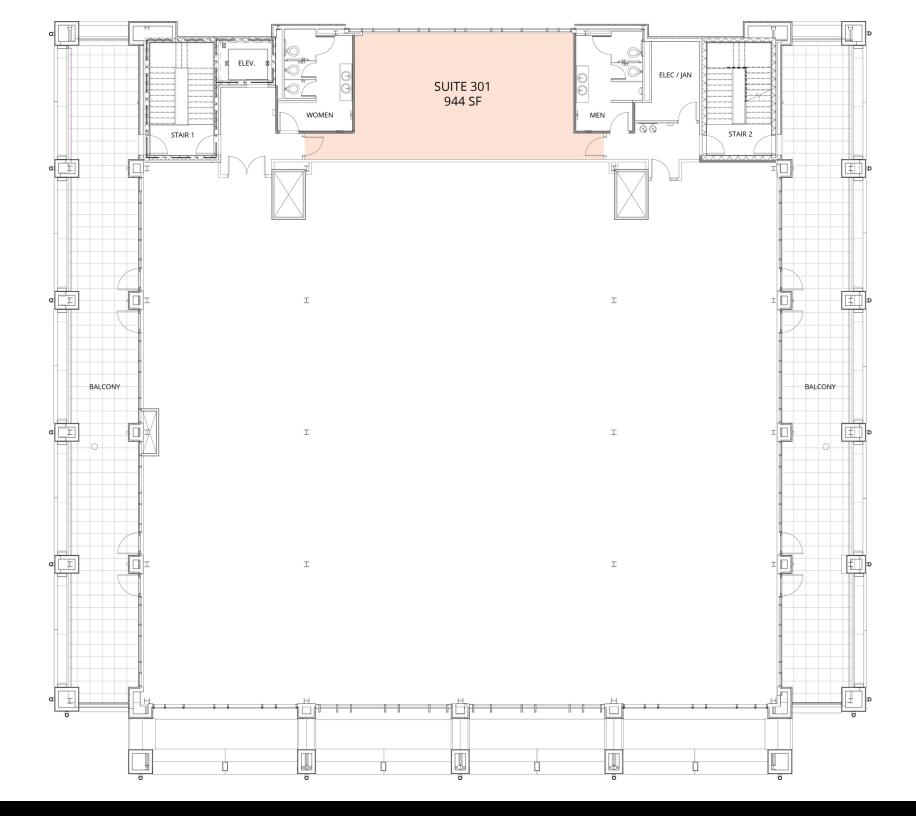

### **Offering Summary**

| Lease Rate:    | \$33.00/sf, Full Service |
|----------------|--------------------------|
| Building Size: | 31,500 sf                |
| Available SF:  | 944 - 4,314 sf           |
| Parking Ratio: | 3.50/1,000 sf            |

# Third Floor Plan