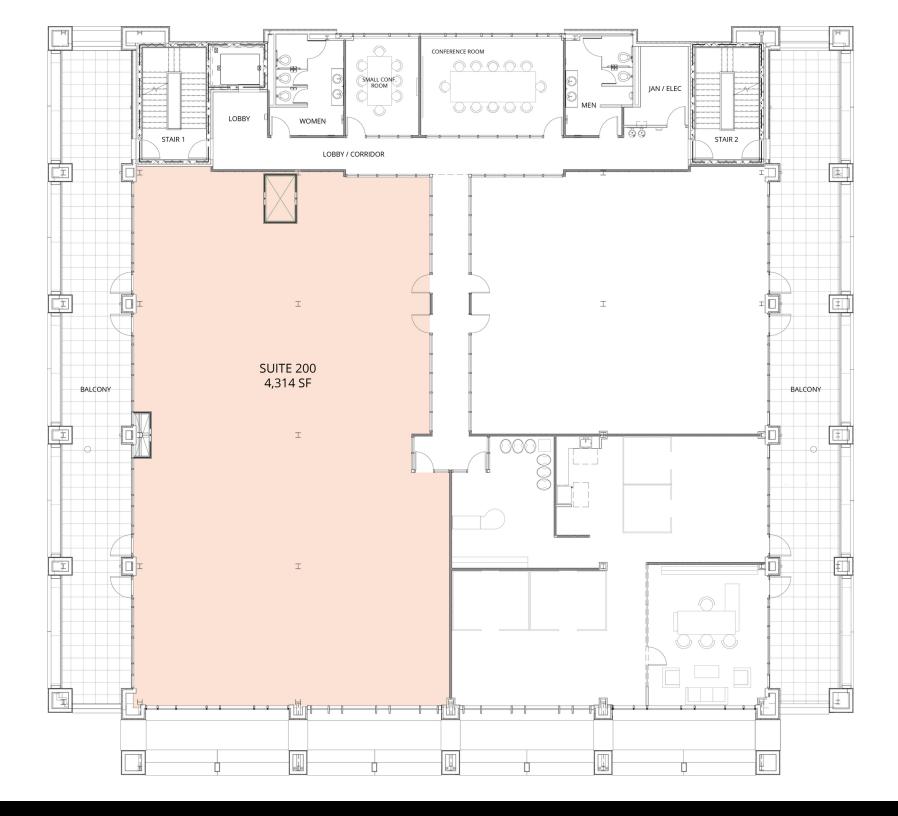

### **Offering Summary**

| Lease Rate:    | \$33.00/sf, Full Service |
|----------------|--------------------------|
| Building Size: | 31,500 sf                |
| Available SF:  | 944 - 4,314 sf           |
| Parking Ratio: | 3.50/1,000 sf            |

# Second Floor Plan