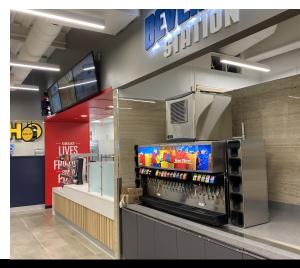

### First floor food court:

- Gloria Jean Coffee
- Which-Wich Superior Sandwiches
- Wayback Burger
- Pizza Hut Express
- Mex-Café
- Classic bar/lounge
- Shell gas & convenience store
- Covered outside seating & gazebos