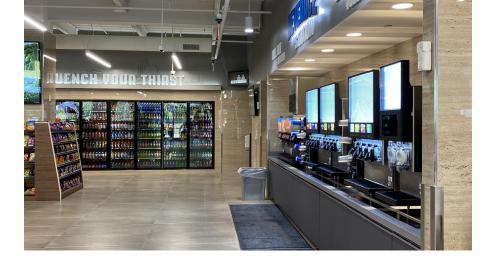

### First floor food court:

- Gloria Jean Coffee
- Which-Wich Superior Sandwiches
- Wayback Burger
- Pizza Hut Express
- Mex-Café
- Classic bar/lounge
- Shell gas & convenience store
- Covered outside seating & gazebos