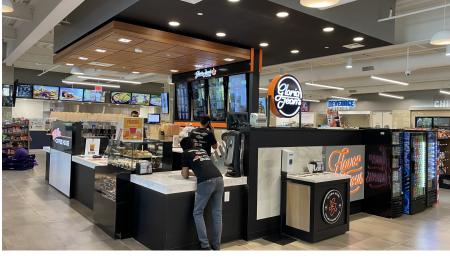

### First floor food court:

- Gloria Jean Coffee
- Which-Wich Superior Sandwiches
- Wayback Burger
- Pizza Hut Express
- Mex-Café
- Classic bar/lounge
- Shell gas & convenience store
- Covered outside seating & gazebos