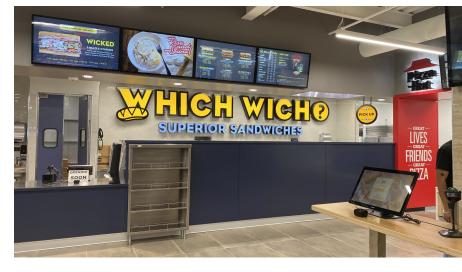

### First floor food court:

- Gloria Jean Coffee
- Which-Wich Superior Sandwiches
- Wayback Burger
- Pizza Hut Express
- Mex-Café
- Classic bar/lounge
- Shell gas & convenience store
- Covered outside seating & gazebos