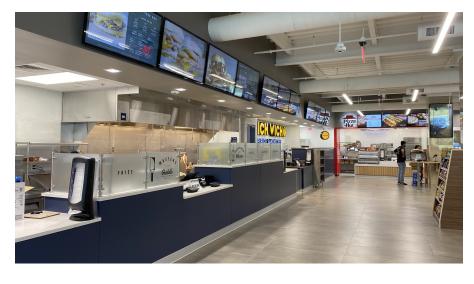

### First floor food court:

- Gloria Jean Coffee
- Which-Wich Superior Sandwiches
- Wayback Burger
- Pizza Hut Express
- Mex-Café
- Classic bar/lounge
- Shell gas & convenience store
- Covered outside seating & gazebos