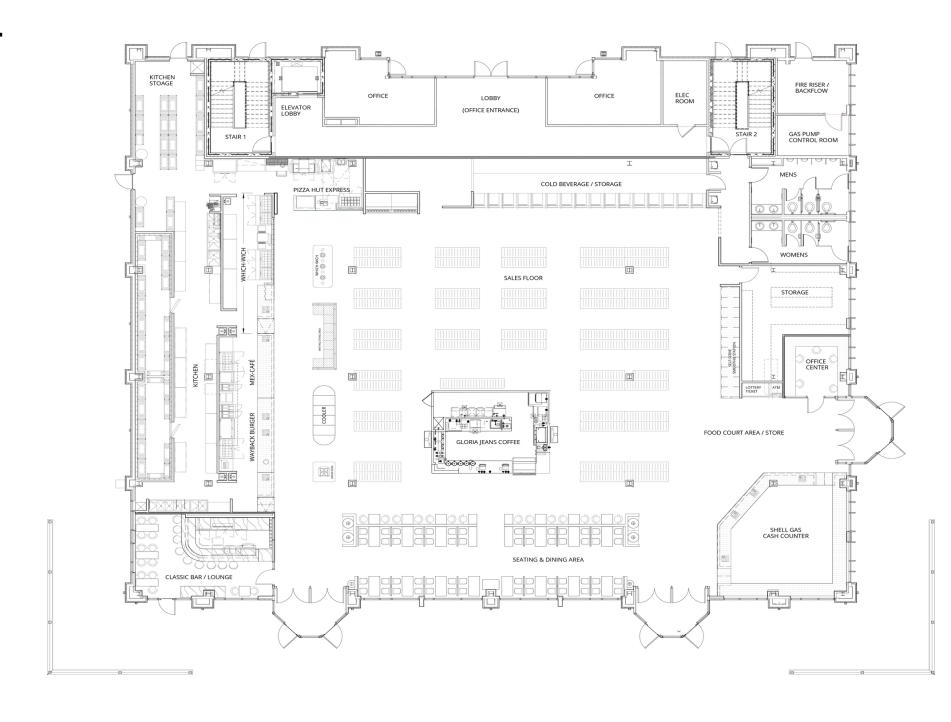

### First floor food court:

- Gloria Jean Coffee
- Which-Wich Superior Sandwiches
- Wayback Burger
- Pizza Hut Express
- Mex-Café
- Classic bar/lounge
- Shell gas & convenience store
- Covered outside seating & gazebos

# Ground Floor Plan