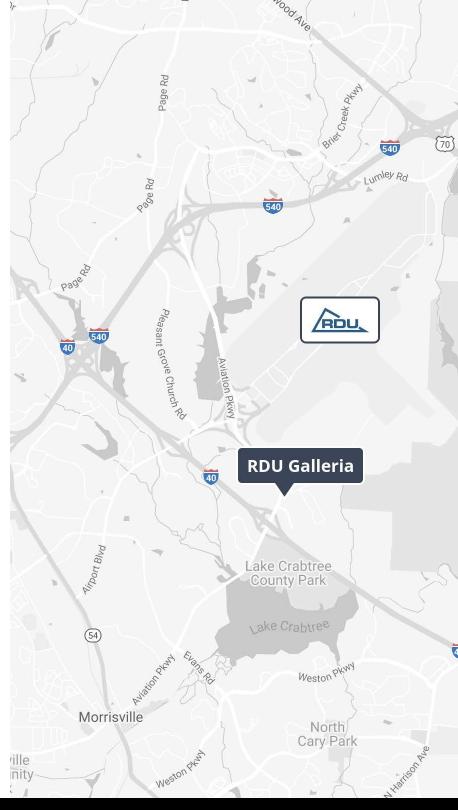

# Site Plan & Map

60,216

Total households within a 5-mile radius

129,012

Total population within a 5-mile radius

\$116,169

Average hh income within a 3-mile radius

\$366,834