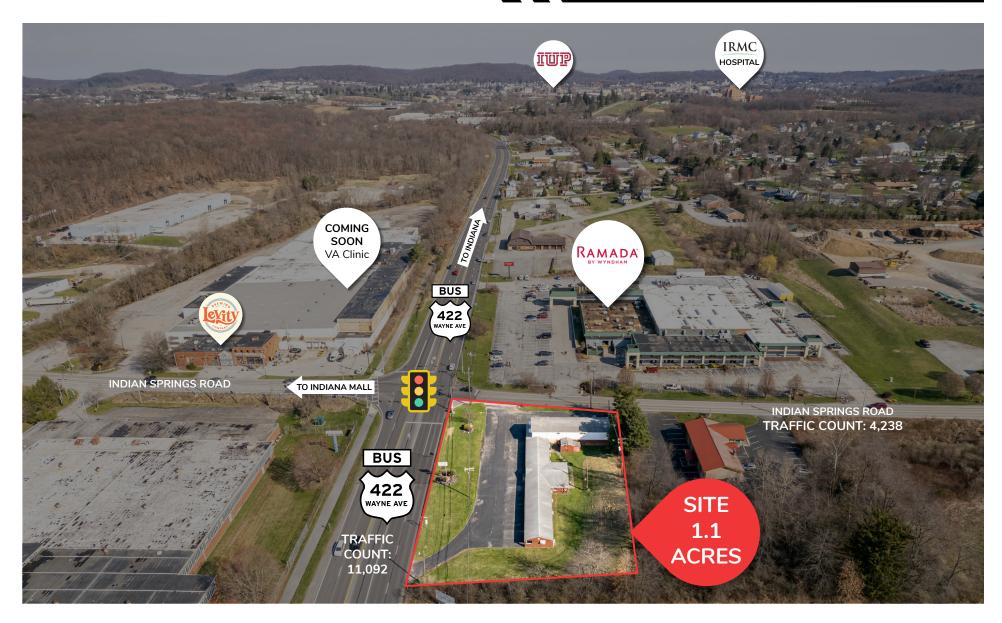

## FOR SALE COMMERCIAL LAND WHITE TOWNSHIP, INDIANA, PA 15701

1.1 acres of at the intersection of BUSINESS US 422 and INDIAN SPRINGS RD

| LAND AREA                     | 1.1 acres of level land presently used as a family motel                                                                                                                                       |
|-------------------------------|------------------------------------------------------------------------------------------------------------------------------------------------------------------------------------------------|
| ZONING                        | No zoning in White Township                                                                                                                                                                    |
| TRAFFIC COUNT                 | 4,238 on Indian Springs Road<br>11,092 on US Business 422                                                                                                                                      |
| POPULATION                    | 1/3/5 miles 9,762/27,351/33,257                                                                                                                                                                |
| HOUSEHOLDS                    | 1/3/5 miles 352/10,439/13,736                                                                                                                                                                  |
| MEDIAN<br>HOUSEHOLD<br>INCOME | 1/3/5 miles<br>\$49,131/\$51,376/\$71,865                                                                                                                                                      |
| LATITUDE                      | 40.59399                                                                                                                                                                                       |
| LONGITUDE                     | -79.16171                                                                                                                                                                                      |
| RETAIL<br>within 2 miles      | Walmart, Aldi, Giant Eagle, Martin's Supermarket,<br>Petco, Staples, Sheetz, Kohls, Harbor Freight,<br>Dunhams, Royal King, Starbucks, Dunkin' Donuts,<br>Dollar Tree, Dollar General and more |
| UTILITIES                     | Sewer: White Township Sewer Authority Water: Pennsylvania American Water Company Gas: People's Gas Electric: West Penn Power                                                                   |
|                               |                                                                                                                                                                                                |