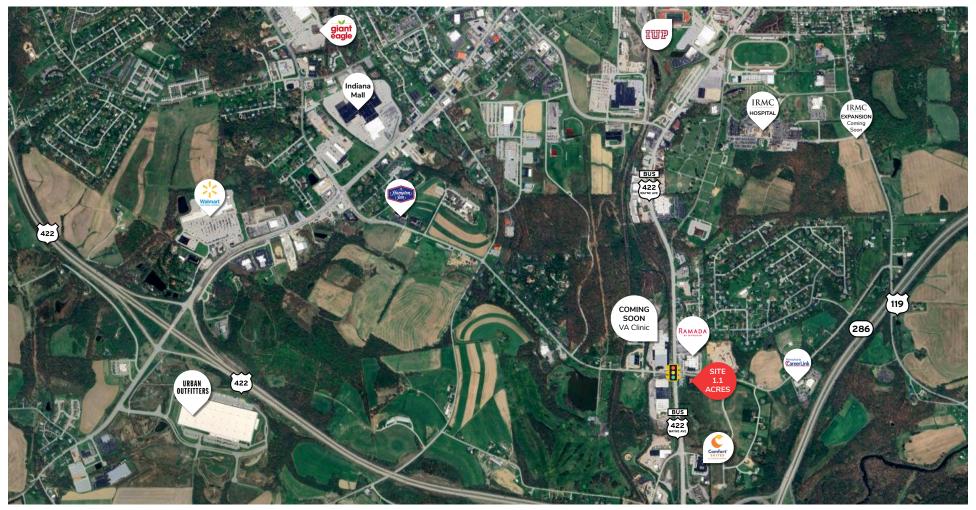

## FOR SALE COMMERCIAL LAND WHITE TOWNSHIP, INDIANA, PA 15701

1.1 acres of at the intersection of BUSINESS US 422 and INDIAN SPRINGS RD

| LAND AREA                     | 1.1 acres of level land presently used as a family motel                                                                                                                                       |
|-------------------------------|------------------------------------------------------------------------------------------------------------------------------------------------------------------------------------------------|
| ZONING                        | No zoning in White Township                                                                                                                                                                    |
| TRAFFIC COUNT                 | 4,238 on Indian Springs Road<br>11,092 on US Business 422                                                                                                                                      |
| POPULATION                    | 1/3/5 miles 9,762/27,351/33,257                                                                                                                                                                |
| HOUSEHOLDS                    | 1/3/5 miles 352/10,439/13,736                                                                                                                                                                  |
| MEDIAN<br>HOUSEHOLD<br>INCOME | 1/3/5 miles<br>\$49,131/\$51,376/\$71,865                                                                                                                                                      |
| LATITUDE                      | 40.59399                                                                                                                                                                                       |
| LONGITUDE                     | -79.16171                                                                                                                                                                                      |
| RETAIL<br>within 2 miles      | Walmart, Aldi, Giant Eagle, Martin's Supermarket,<br>Petco, Staples, Sheetz, Kohls, Harbor Freight,<br>Dunhams, Royal King, Starbucks, Dunkin' Donuts,<br>Dollar Tree, Dollar General and more |
| UTILITIES                     | Sewer: White Township Sewer Authority Water: Pennsylvania American Water Company Gas: People's Gas Electric: West Penn Power                                                                   |
|                               |                                                                                                                                                                                                |