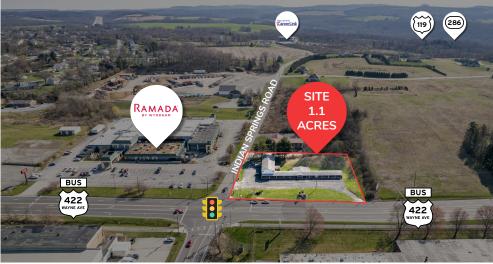

## FOR SALE COMMERCIAL LAND WHITE TOWNSHIP, INDIANA, PA 15701

1.1 acres of at the intersection of BUSINESS US 422 and INDIAN SPRINGS RD

| LAND AREA                     | 1.1 acres of level land presently used as a family motel                                                                                                                                       |
|-------------------------------|------------------------------------------------------------------------------------------------------------------------------------------------------------------------------------------------|
| ZONING                        | No zoning in White Township                                                                                                                                                                    |
| TRAFFIC COUNT                 | 4,238 on Indian Springs Road<br>11,092 on US Business 422                                                                                                                                      |
| POPULATION                    | 1/3/5 miles 9,762/27,351/33,257                                                                                                                                                                |
| HOUSEHOLDS                    | 1/3/5 miles 352/10,439/13,736                                                                                                                                                                  |
| MEDIAN<br>HOUSEHOLD<br>INCOME | 1/3/5 miles<br>\$49,131/\$51,376/\$71,865                                                                                                                                                      |
| LATITUDE                      | 40.59399                                                                                                                                                                                       |
| LONGITUDE                     | -79.16171                                                                                                                                                                                      |
| RETAIL<br>within 2 miles      | Walmart, Aldi, Giant Eagle, Martin's Supermarket,<br>Petco, Staples, Sheetz, Kohls, Harbor Freight,<br>Dunhams, Royal King, Starbucks, Dunkin' Donuts,<br>Dollar Tree, Dollar General and more |
| UTILITIES                     | Sewer: White Township Sewer Authority Water: Pennsylvania American Water Company Gas: People's Gas Electric: West Penn Power                                                                   |
|                               |                                                                                                                                                                                                |