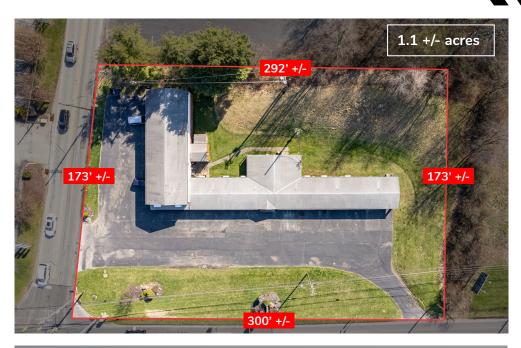

## FOR SALE COMMERCIAL LAND WHITE TOWNSHIP, INDIANA, PA 15701

1.1 acres of at the intersection of BUSINESS US 422 and INDIAN SPRINGS RD

| LAND AREA                     | 1.1 acres of level land presently used as a family motel                                                                                                                                       |
|-------------------------------|------------------------------------------------------------------------------------------------------------------------------------------------------------------------------------------------|
| ZONING                        | No zoning in White Township                                                                                                                                                                    |
| TRAFFIC COUNT                 | 4,238 on Indian Springs Road<br>11,092 on US Business 422                                                                                                                                      |
| POPULATION                    | 1/3/5 miles 9,762/27,351/33,257                                                                                                                                                                |
| HOUSEHOLDS                    | 1/3/5 miles 352/10,439/13,736                                                                                                                                                                  |
| MEDIAN<br>HOUSEHOLD<br>INCOME | 1/3/5 miles<br>\$49,131/\$51,376/\$71,865                                                                                                                                                      |
| LATITUDE                      | 40.59399                                                                                                                                                                                       |
| LONGITUDE                     | -79.16171                                                                                                                                                                                      |
| RETAIL<br>within 2 miles      | Walmart, Aldi, Giant Eagle, Martin's Supermarket,<br>Petco, Staples, Sheetz, Kohls, Harbor Freight,<br>Dunhams, Royal King, Starbucks, Dunkin' Donuts,<br>Dollar Tree, Dollar General and more |
| UTILITIES                     | Sewer: White Township Sewer Authority Water: Pennsylvania American Water Company Gas: People's Gas Electric: West Penn Power                                                                   |
|                               |                                                                                                                                                                                                |