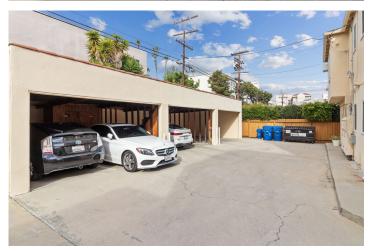

The building is well maintained, has six parking spaces, and the rents do have some upside potential as well.

Average Days on Market for the area is 24 Days...so do not let this one pass you by. Please call, text or email for more information.