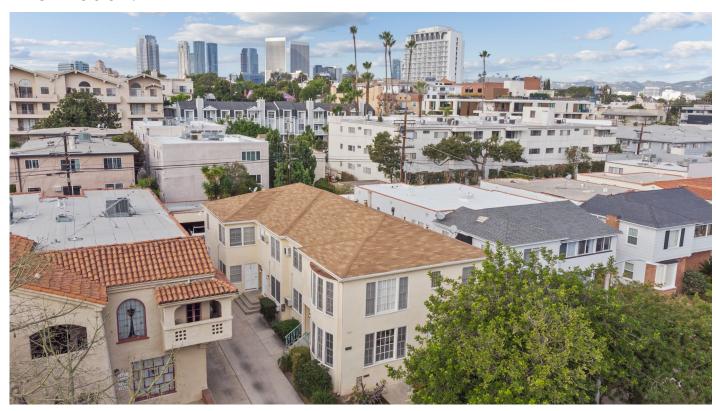

## 1453 South Beverly Dr.

- Prime Location
- Income Upside Potential
- Six 1 Bed / 1 Bath Units

#### **Property Summary**

| \$4,300,000                  |
|------------------------------|
| 6                            |
| 6 Spaces                     |
| 5,053SF on a 6,506+/- SF Lot |
| 100%                         |
| 1946                         |
| LAR-3                        |
| Beverlywood   Los Angeles    |
|                              |

### 1453 S. Beverly Dr.

**BEVERLYWOOD - 90035** 

6 irreplaceable units located in the highly sought after Beverlywood community. Just minutes to Beverly Hills and Century City and some of best restaurants and shopping on the West Side.