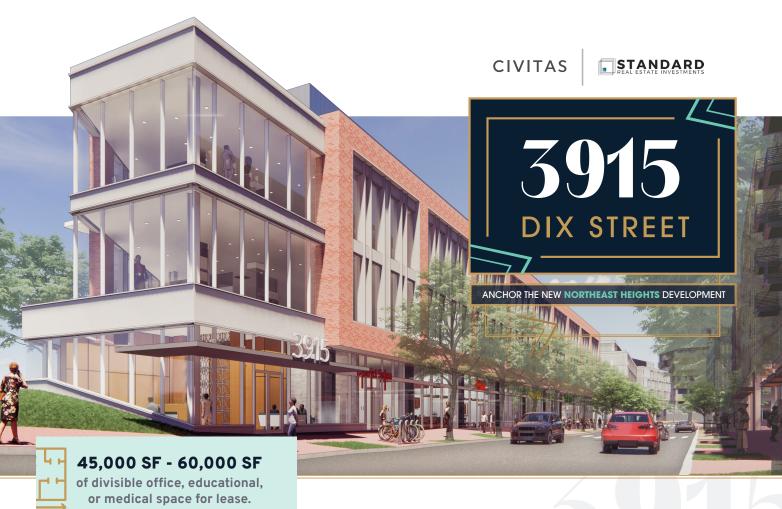

DOWNTOWN WARD 7'S

# PLACE TO BE

Positioned at the heart of the evolving Ward 7, the new Dix Street office project offers a versatile space tailored for an office, medical, or educational anchor. Take advantage of a unique opportunity to anchor this expansive Northeast Heights redevelopment project. This landmark is transforming two legacy shopping centers at the vital intersection of Benning Road and Minnesota Avenue, ensuring a bustling environment with a traffic flow of nearly 50,000 cars daily. Northeast Heights sets the pace with distinctive retail, dining and lifestyle experiences, as Dix Street showcases the wave of office developmental generating excitement in Ward 7.

LARGEST MIXED USE
Shopping Center East of the River

PART OF THE PARTY OF THE PARTY

TWO METRO STATIONS (Minnesota Ave & Benning Rd) within a 10-minute walk

DELIVERY

**18 months** from Lease Signing

- Up to 4 STORIES AVAILABLE
- BUILD TO SUIT Offering
- Located in an OPPORTUNITY ZONE
- · Flexible Use Considered
- MINORITY OWNED Development Project