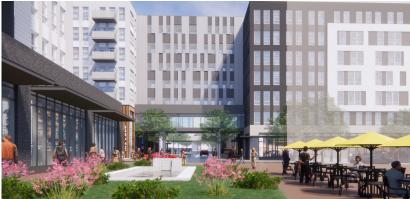

# \$220 Million Dollar Redevelopment

Northeast Heights is a \$220 million redevelopment of the East River Park neighborhood shopping center into a modern mixeduse property at the southeast corner of Minnesota Avenue and Benning Road in Ward 7 of Washington DC. The Development will contain 485 units of workforce housing, 63,400 net rentable square feet of retail and 814 parking spaces on a 5.5 acre site