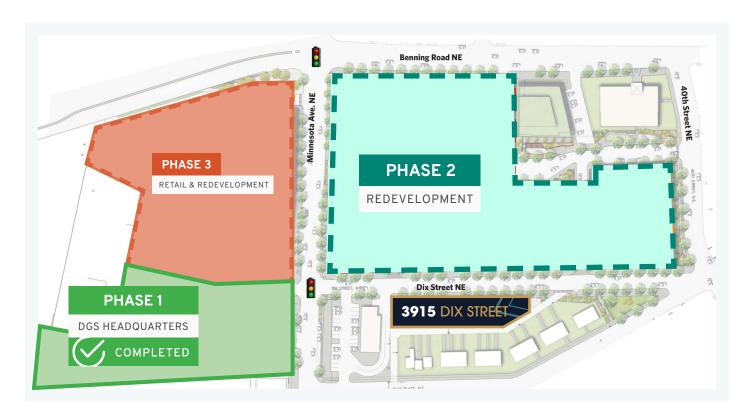

#### PHASE ONE - COMPLETED

## **New DGS Headquarters**

New Headquarters of the DC Department of General Services at 3924 Minnesota Ave NW. 258,500 square foot six-story commercial building with ground-floor retail

#### **PHASE TWO:**

# \$220 Million Dollar Redevelopment

Northeast Heights is a \$220 million redevelopment of the East River Park neighborhood shopping center into a modern mixeduse property at the southeast corner of Minnesota Avenue and Benning Road in Ward 7 of Washington DC. The Development will contain 485 units of workforce housing, 63,400 net rentable square feet of retail and 814 parking spaces on a 5.5 acre site