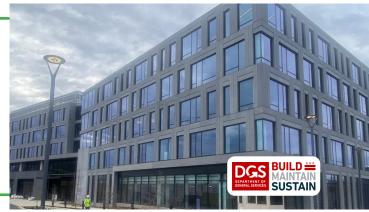

## **New DGS Headquarters**

New Headquarters of the DC Department of General Services at 3924 Minnesota Ave NW. 258,500 square foot six-story commercial building with ground-floor retail