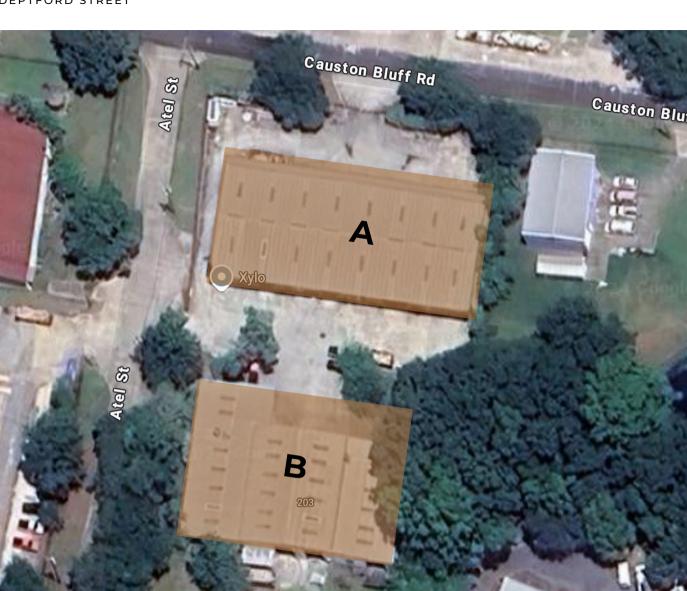

## CAUSTON BLUFF WAREHOUSE

\$15 psf NNN

 $\odot$ 

Leasing Opportunity

Two warehouses on 2 AC with ample parking and easy access to President Street
18 ft clearspan height

- Warehouse A:
  - 11,500 SF
  - Available Oct 2024
  - 6 roll-up doors
- Warehouse B:
  - 12,096 SF
  - Available Aug 2025