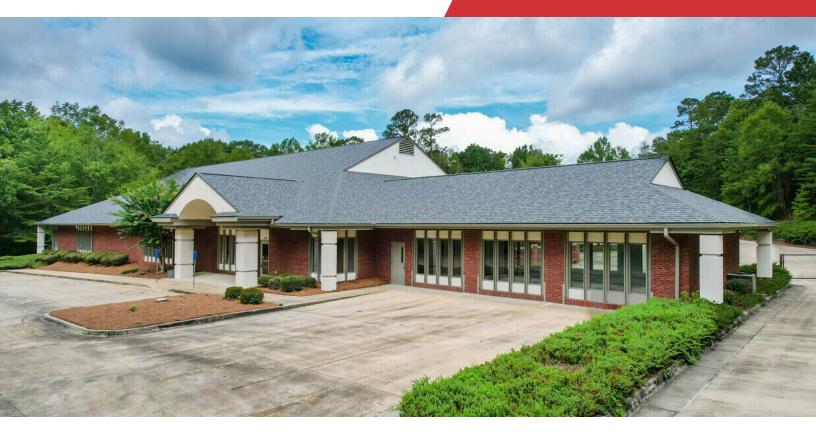

## Brookstone Centre Office Sublease

100 Brookstone Centre Parkway Columbus, Georgia 31904

## **Property Highlights**

- +/- 12,592 SF office building
- Zoned CO
- · Prime location
- · Sublease All or part

### **Property Overview**

Situated in a strategic location with easy access to local amenities, this +/- 12,592 square foot office building offers an ideal setting for businesses of all sizes. The space features a range of functional areas including private offices, bathrooms, a conference room, and two kitchens. Additionally, several large, open areas are available to adapt to your specific business needs. This property is available for sublease at a negotiable rate.