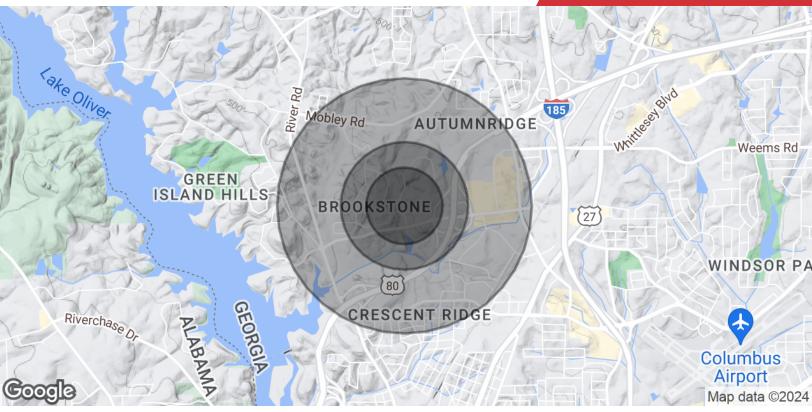

## Demographics 0.3 Miles 0.5 Miles 1 Mile

| Total Households        | 98  | 360 | 1,614 |
|-------------------------|-----|-----|-------|
| <b>Total Population</b> | 247 | 906 | 4,077 |

# Na IG2 Commercial

| Population Total Population | <b>0.3 Miles</b> | 0.5 Miles | <b>1 Mile</b> |
|-----------------------------|------------------|-----------|---------------|
| Average Age                 | 46               | 46        | 44            |
| Average Age (Male)          | 44               | 44        | 42            |
| Average Age (Female)        | 48               | 48        | 45            |
| Households & Income         | 0.3 Miles        | 0.5 Miles | 1 Mile        |
| Total Households            | 98               | 360       | 1,614         |
| # of Persons per HH         | 2.5              | 2.5       | 2.5           |
| Average HH Income           | \$140,172        | \$138,509 | \$124,583     |
| Average House Value         | \$412,997        | \$405,650 | \$352,407     |

Demographics data derived from AlphaMap