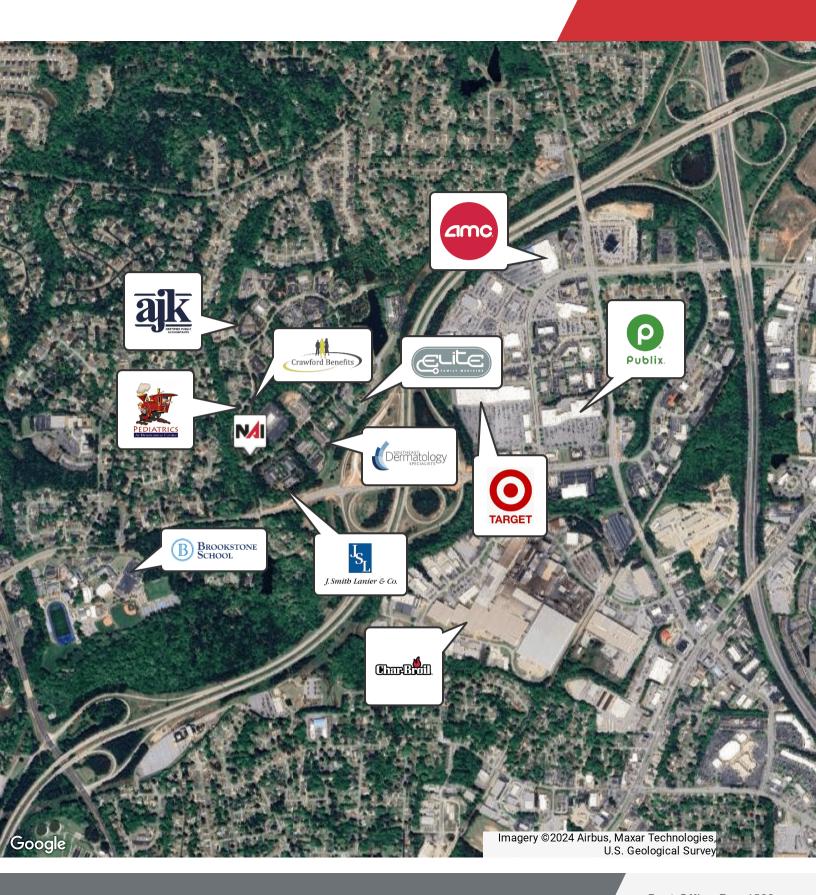

Additionally, several large, open areas are available to adapt to your specific business needs. This property is available for sublease at a negotiable rate.

## Offering Summary

| Lease Rate:    | Negotiable  |
|----------------|-------------|
| Building Size: | 12,592 SF   |
| Available SF:  | All or part |
| Lot Size:      | 2.86 Acres  |

## Demographics 0.3 Miles 0.5 Miles 1 Mile

| Total Households        | 98  | 360 | 1,614 |
|-------------------------|-----|-----|-------|
| <b>Total Population</b> | 247 | 906 | 4,077 |

#### For More Information

#### Jack Hayes, SIOR, CCIM, MICP

O: 706 660 5418 x1002 jhayes@g2cre.com | GA #336627

#### David C. Johnson

O: 706 660 5418 x1008 djohnson@g2cre.com | GA #175456

## **Additional Photos**

# Na IG2 Commercial































| Population Total Population | <b>0.3 Miles</b> | 0.5 Miles | <b>1 Mile</b> |
|-----------------------------|------------------|-----------|---------------|
| Average Age                 | 46               | 46        | 44            |
| Average Age (Male)          | 44               | 44        | 42            |
| Average Age (Female)        | 48               | 48        | 45            |
| Households & Income         | 0.3 Miles        | 0.5 Miles | 1 Mile        |
| Total Households            | 98               | 360       | 1,614         |
| # of Persons per HH         | 2.5              | 2.5       | 2.5           |
| Average HH Income           | \$140,172        | \$138,509 | \$124,583     |
| Average House Value         | \$412,997        | \$405,650 | \$352,407     |

Dem