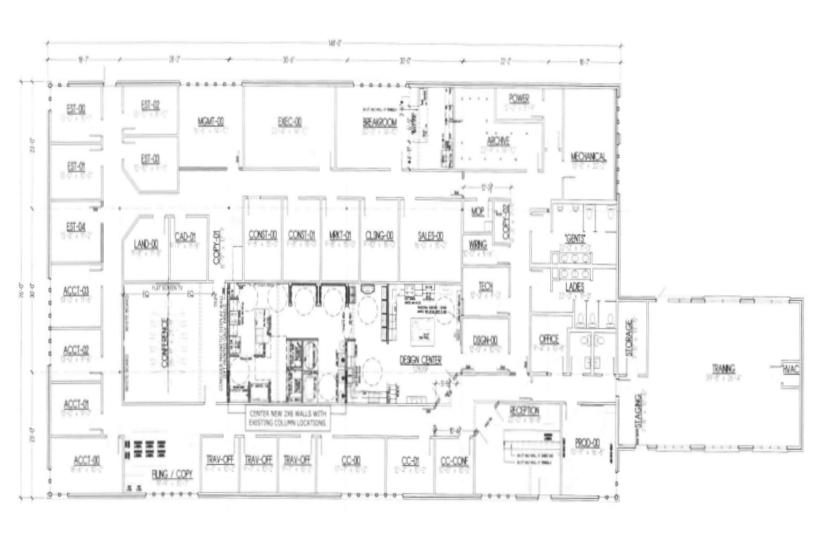

### **Property Overview**

Situated in a strategic location with easy access to local amenities, this +/- 12,592 square foot office building offers an ideal setting for businesses of all sizes. The space features a range of functional areas including private offices, bathrooms, a conference room, and two kitchens. Additionally, several large, open areas are available to adapt to your specific business needs. This property is available for sublease at a negotiable rate.