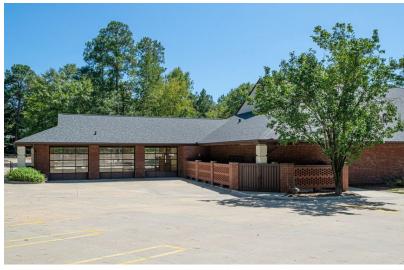

two kitchens. Additionally, several large, open areas are available to adapt to your specific business needs. This property is available for sublease at a negotiable rate.

## Offering Summary

| Lease Rate:    | Negotiable  |
|----------------|-------------|
| Building Size: | 12,592 SF   |
| Available SF:  | All or part |
| Lot Size:      | 2.86 Acres  |

## Demographics 0.3 Miles 0.5 Miles 1 Mile

| Total Households        | 98  | 360 | 1,614 |
|-------------------------|-----|-----|-------|
| <b>Total Population</b> | 247 | 906 | 4,077 |

#### For More Information

#### Jack Hayes, SIOR, CCIM, MICP

O: 706 660 5418 x1002 jhayes@g2cre.com | GA #336627

#### David C. Johnson

O: 706 660 5418 x1008 djohnson@g2cre.com | GA #175456

## **Additional Photos**

# Na IG2 Commercial































| Population Total Population | <b>0.3 Miles</b> | 0.5 Miles | <b>1 Mile</b> |
|-----------------------------|------------------|-----------|---------------|
| Average Age                 | 46               | 46        | 44            |
| Average Age (Male)          | 44               | 44        | 42            |
| Average Age (Female)        | 48               | 48        | 45            |
| Households & Income         | 0.3 Miles        | 0.5 Miles | 1 Mile        |
| Total Households            | 98               | 360       | 1,614         |
| # of Persons per HH         | 2.5              | 2.5       | 2.5           |
| Average HH Income           | \$140,172        | \$138,509 | \$124,583     |
| Average House Value         | \$412,997        | \$405,650 | \$352,