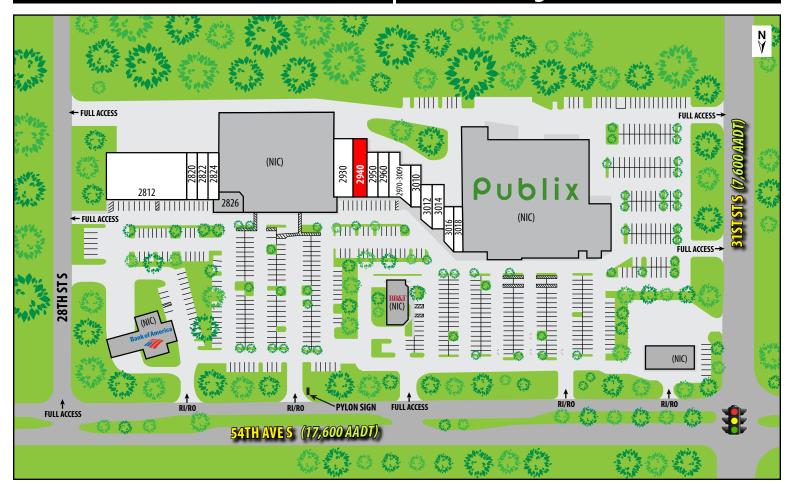

## SEVILLE SQUARE 2810 – 3016 54th Ave S | St Petersburg, FL 33712

## SEVILLE SQUARE 2810 – 3016 54th Ave S | St Petersburg, FL 33712

| UNIT | TENANT                    | SF     |
|------|---------------------------|--------|
| 2812 | DaVita Medical Group      | 12,058 |
| 2820 | Sunshine State Tag Agency | 1,500  |
| 2822 | Family Pak & Ship         | 1,500  |
| 2824 | Westshore Pizza           | 1,486  |
| 2826 | Marilyn's Hair Salon      | (NIC)  |
| 2930 | DTLR                      | 4,500  |
| 2940 | AVAILABLE                 | 2,500  |
| 2950 | H&R Block                 | 1,500  |

| UNIT       | TENANT                                | SF    |
|------------|---------------------------------------|-------|
| 2960       | Tasty Wings of St. Petersburg         | 1,500 |
| 2970- 3008 | Easy Kleen Laundry                    | 3,296 |
| 3010       | Golden Krust Caribbean Bakery & Grill | 1,312 |
| 3012       | Improved Image Barber Club            | 1,337 |
| 3014       | Lovely Nails                          | 1,500 |
| 3016       | Sun Country Cleaners                  | 1,391 |
| 3018       | Top China                             | 1,600 |