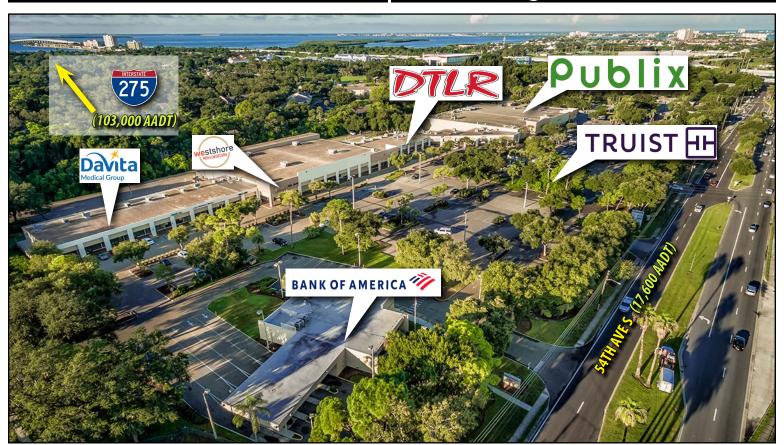

## SEVILLE SQUARE 2810 – 3016 54th Ave S | St Petersburg, FL 33712

## **PROPERTY HIGHLIGHTS:**

- 2,500 SF space available
- Adjacent to Publix Super Market
- Situated just east of I-275 and US Hwy 19 which are two primary transportation arteries in Pinellas County
- Demographics include a population of over 155,000 with an average household income of more than \$103,000 within a 5-mile radius
- Trade area tenants include Walgreens, CVS, Bealls Outlet,
  Pet Supermarket, McDonald's, Burger King, Pizza Hut, Taco Bell,
  Papa John's Pizza, Domino's Pizza, and Dollar Tree
- Shopping center total GLA: 36,921 SF (MOL)

| KEY DEMOS                    | 1 MILE       | 3 MILES  | 5 MILES   |  |  |
|------------------------------|--------------|----------|-----------|--|--|
| POPULATION                   |              |          |           |  |  |
| 2024 Estimated Population    | 13,919       | 69,281   | 155,356   |  |  |
| 2024 Estimated Households    | 5,968        | 31,014   | 75,833    |  |  |
| INCOME                       |              |          |           |  |  |
| 2024 Estimated Avg HH Income | \$105,910    | \$91,858 | \$103,453 |  |  |
| AGE                          |              |          |           |  |  |
| Median Age                   | 41           | 44       | 45        |  |  |
| DAYTIME DEMOS                |              |          |           |  |  |
| Number of Businesses         | 539          | 2,707    | 11,224    |  |  |
| Number of Employees          | 3,263        | 15,867   | 77,797    |  |  |
| Total Daytime Population     | 8,301        | 42,628   | 134,774   |  |  |
| TRAFFIC COUNTS               |              |          |           |  |  |
| 54th Ave S (E/W)             | 17,600 AADT  |          |           |  |  |
| I-275 (N/S)                  | 103,000 AADT |          |           |  |  |