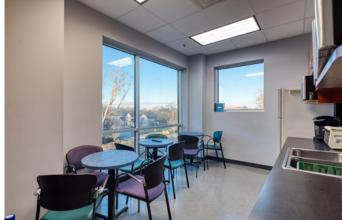

#### **MEDICAL OFFICE CONDO**



- 4,057 ± square foot medical office condo
- Excellent layout: Six (6) exam rooms
  - Six (6) exam rooms
  - Seven (7) private offices
  - Break area
  - Lab room
  - Reception/waiting area
- Located in the Greenbrier | Battlefield submarket
- Modern medical buildout with sinks and builtin upper & lower cabinets in every room

- BASE RENT: \$24/SF + NNN \$3.48/SF/ YR. EFFECTIVE RENT \$9,290.53/MN \$26/SF + NNN \$3.48/SF/YR. EFFECTIVE RENT \$9,966.70/MN
- PRICE: \$1,195,000 | \$294.55 \$1,300,000 | \$320.43/SF

#### **DEMOGRAPHICS WITHIN 5 MILES**





EMPLOYEES 81,011





**AVG. HH INCOME** \$120,768



BUSINESSES 5,427



DAYTIME POPULATION 157,222

## **PROPERTY IMAGES** | 516 Innovation Drive, Suite 305











## **PROPERTY IMAGES** | 516 Innovation Drive, Suite 305













# **FLOOR PLAN** | 516 Innovation Drive, Suite 305 | 4,057 SQ. FT.



## **RETAIL MAP** | 516 Innovation Drive, Suite 305 | Chesapeake, VA



### **LOCAL AREA** | 516 Innovation Drive, Suite 305 | Chesapeake, VA



#### **OAKBROOKE PROFESSIONAL CENTER** | 516 Innovation Drive. Suite 305