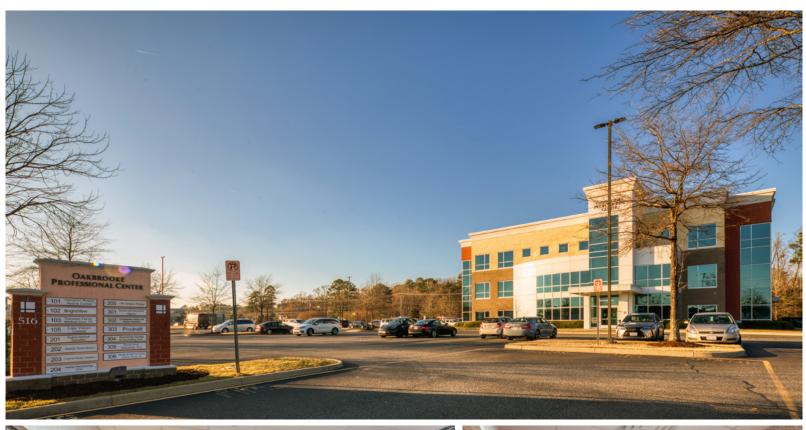

#### **MEDICAL OFFICE CONDO**



- 4,057 ± square foot medical office condo
- Excellent layout: Six (6) exam rooms
  - Six (6) exam rooms
  - Seven (7) private offices
  - Break area
  - Lab room
  - Reception/waiting area
- Located in the Greenbrier | Battlefield submarket
- Modern medical buildout with sinks and builtin upper & lower cabinets in every room

- BASE RENT: \$24/SF + NNN \$3.48/SF/ YR. EFFECTIVE RENT \$9,290.53/MN \$26/SF + NNN \$3.48/SF/YR. EFFECTIVE RENT \$9,966.70/MN
- PRICE: \$1,195,000 | \$294.55 \$1,300,000 | \$320.43/SF

#### **DEMOGRAPHICS WITHIN 5 MILES**





EMPLOYEES 81,011





**AVG. HH INCOME** \$120,768



BUSINESSES 5,427



DAYTIME POPULATION 157,222

## **PROPERTY IMAGES** | 516 Innovation Drive, Suite 305











## **PROPERTY IMAGES** | 516 Innovation Drive, Suite 305













# **FLOOR PLAN** | 516 Innovation Drive, Suite 305 | 4,057 SQ. FT.



## **RETAIL MAP** | 516 Innovation Drive, Suite 305 | Chesapeake, VA



### **LOCAL AREA** | 516 Innovation Drive, Suite 305 | Chesapeake, VA



#### **OAKBROOKE PROFESSIONAL CENTER** | 516 Innovation Drive. Suite 305