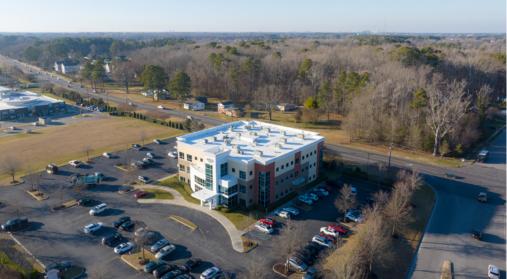

- 4,057 ± square foot medical office condo
- Excellent layout: Six (6) exam rooms
  - Six (6) exam rooms
  - Seven (7) private offices
  - Break area
  - Lab room
  - Reception/waiting area
- Located in the Greenbrier | Battlefield submarket
- Modern medical buildout with sinks and builtin upper & lower cabinets in every room

- BASE RENT: \$24/SF + NNN \$3.48/SF/ YR. EFFECTIVE RENT \$9,290.53/MN \$26/SF + NNN \$3.48/SF/YR. EFFECTIVE RENT \$9,966.70/MN
- PRICE: \$1,195,000 | \$294.55 \$1,300,000 | \$320.43/SF

#### **DEMOGRAPHICS WITHIN 5 MILES**





EMPLOYEES 81,011





**AVG. HH INCOME** \$120,768



BUSINESSES 5,427



DAYTIME POPULATION 157,222

## **PROPERTY IMAGES** | 516 Innovation Drive, Suite 305











## **PROPERTY IMAGES** | 516 Innovation Drive, Suite 305













# **FLOOR PLAN** | 516 Innovation Drive, Suite 305 | 4,057 SQ. FT.



## **RETAIL MAP** | 516 Innovation Drive, Suite 305 | Chesapeake, VA



### **LOCAL AREA** | 516 Innovation Drive, Suite 305 | Chesapeake, VA



#### **OAKBROOKE PROFESSIONAL CENTER** | 516 Innovation Drive. Suite 305