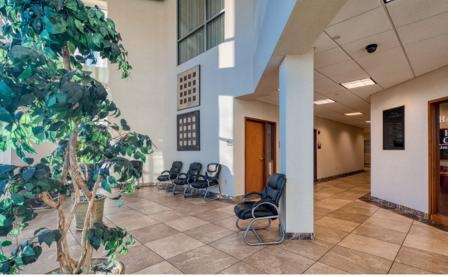

#### **MEDICAL OFFICE CONDO**



- 4,057 ± square foot medical office condo
- Excellent layout: Six (6) exam rooms
  - Six (6) exam rooms
  - Seven (7) private offices
  - Break area
  - Lab room
  - Reception/waiting area
- Located in the Greenbrier | Battlefield submarket
- Modern medical buildout with sinks and builtin upper & lower cabinets in every room

- BASE RENT: \$24/SF + NNN \$3.48/SF/ YR. EFFECTIVE RENT \$9,290.53/MN \$26/SF + NNN \$3.48/SF/YR. EFFECTIVE RENT \$9,966.70/MN
- PRICE: \$1,195,000 | \$294.55 \$1,300,000 | \$320.43/SF

#### **DEMOGRAPHICS WITHIN 5 MILES**





EMPLOYEES 81,011





**AVG. HH INCOME** \$120,768



BUSINESSES 5,427



DAYTIME POPULATION 157,222

## **PROPERTY IMAGES** | 516 Innovation Drive, Suite 305











## **PROPERTY IMAGES** | 516 Innovation Drive, Suite 305













# **FLOOR PLAN** | 516 Innovation Drive, Suite 305 | 4,057 SQ. FT.



## **RETAIL MAP** | 516 Innovation Drive, Suite 305 | Chesapeake, VA



### **LOCAL AREA** | 516 Innovation Drive, Suite 305 | Chesapeake, VA



#### **OAKBROOKE PROFESSIONAL CENTER** | 516 Innovation Drive. Suite 305