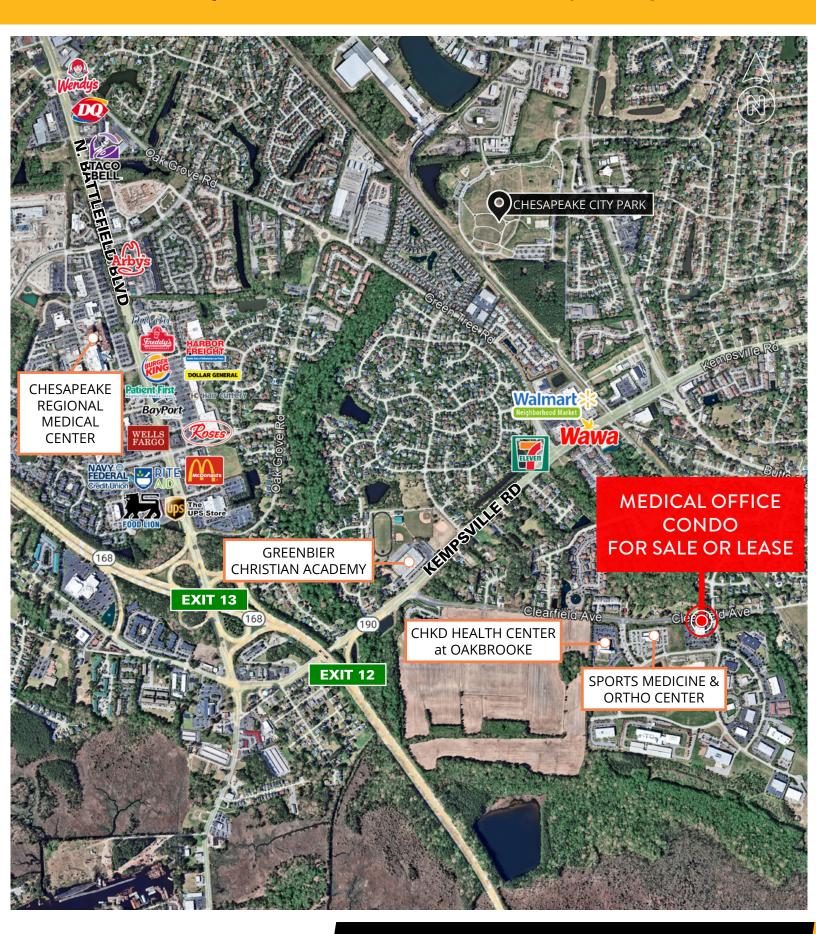

Break area
  - Lab room
  - Reception/waiting area
- Located in the Greenbrier | Battlefield submarket
- Modern medical buildout with sinks and builtin upper & lower cabinets in every room

- BASE RENT: \$24/SF + NNN \$3.48/SF/ YR. EFFECTIVE RENT \$9,290.53/MN \$26/SF + NNN \$3.48/SF/YR. EFFECTIVE RENT \$9,966.70/MN
- PRICE: \$1,195,000 | \$294.55 \$1,300,000 | \$320.43/SF

#### **DEMOGRAPHICS WITHIN 5 MILES**





EMPLOYEES 81,011





**AVG. HH INCOME** \$120,768



BUSINESSES 5,427



DAYTIME POPULATION 157,222

## **PROPERTY IMAGES** | 516 Innovation Drive, Suite 305











## **PROPERTY IMAGES** | 516 Innovation Drive, Suite 305













# **FLOOR PLAN** | 516 Innovation Drive, Suite 305 | 4,057 SQ. FT.



## **RETAIL MAP** | 516 Innovation Drive, Suite 305 | Chesapeake, VA



### **LOCAL AREA** | 516 Innovation Drive, Suite 305 | Chesapeake, VA



#### **OAKBROOKE PROFESSIONAL CENTER** | 516 Innovation Drive. Suite 305