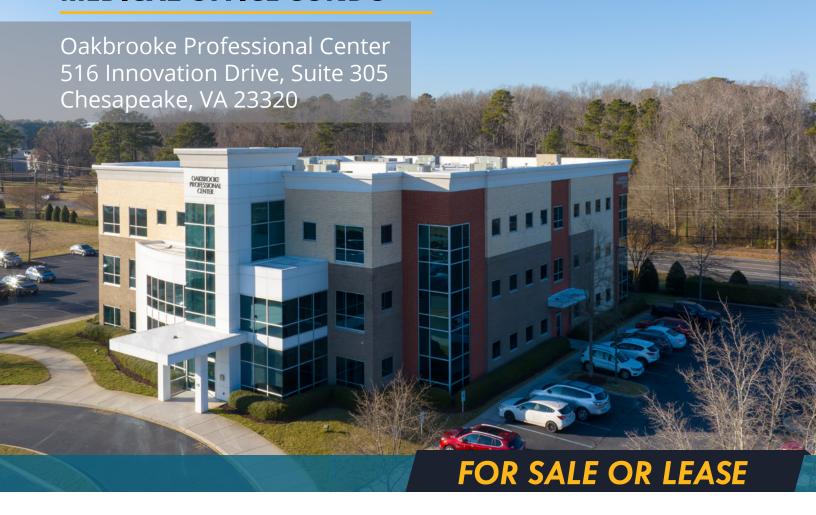

#### **OAKBROOKE PROFESSIONAL CENTER** | 516 Innovation Drive. Suite 305

#### **MEDICAL OFFICE CONDO**

- 4,057 ± square foot medical office condo
- Excellent layout: Six (6) exam rooms
  - Six (6) exam rooms
  - Seven (7) private offices
  - Break area
  - Lab room
  - Reception/waiting area
- Located in the Greenbrier | Battlefield submarket
- Modern medical buildout with sinks and builtin upper & lower cabinets in every room