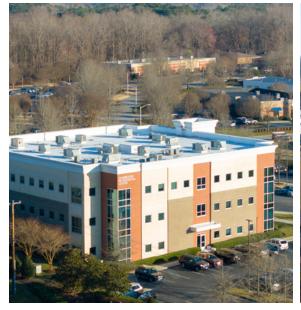

**



- 4,057 ± square foot medical office condo
- Excellent layout: Six (6) exam rooms
  - Six (6) exam rooms
  - Seven (7) private offices
  - Break area
  - Lab room
  - Reception/waiting area
- Located in the Greenbrier | Battlefield submarket
- Modern medical buildout with sinks and builtin upper & lower cabinets in every room

- BASE RENT: \$24/SF + NNN \$3.48/SF/ YR. EFFECTIVE RENT \$9,290.53/MN \$26/SF + NNN \$3.48/SF/YR. EFFECTIVE RENT \$9,966.70/MN
- PRICE: \$1,195,000 | \$294.55 \$1,300,000 | \$320.43/SF

#### **DEMOGRAPHICS WITHIN 5 MILES**





EMPLOYEES 81,011





**AVG. HH INCOME** \$120,768



BUSINESSES 5,427



DAYTIME POPULATION 157,222

## **PROPERTY IMAGES** | 516 Innovation Drive, Suite 305











## **PROPERTY IMAGES** | 516 Innovation Drive, Suite 305













# **FLOOR PLAN** | 516 Innovation Drive, Suite 305 | 4,057 SQ. FT.



## **RETAIL MAP** | 516 Innovation Drive, Suite 305 | Chesapeake, VA



### **LOCAL AREA** | 516 Innovation Drive, Suite 305 | Chesapeake, VA



#### **OAKBROOKE PROFESSIONAL CENTER** | 516 Innovation Drive. Suite 305