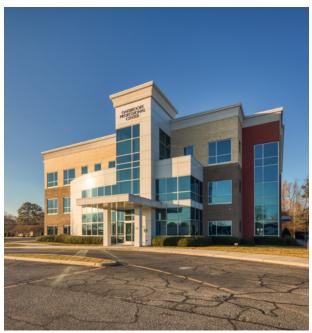

CE CONDO**



- 4,057 ± square foot medical office condo
- Excellent layout: Six (6) exam rooms
  - Six (6) exam rooms
  - Seven (7) private offices
  - Break area
  - Lab room
  - Reception/waiting area
- Located in the Greenbrier | Battlefield submarket
- Modern medical buildout with sinks and builtin upper & lower cabinets in every room

- BASE RENT: \$24/SF + NNN \$3.48/SF/ YR. EFFECTIVE RENT \$9,290.53/MN \$26/SF + NNN \$3.48/SF/YR. EFFECTIVE RENT \$9,966.70/MN
- PRICE: \$1,195,000 | \$294.55 \$1,300,000 | \$320.43/SF

#### **DEMOGRAPHICS WITHIN 5 MILES**





EMPLOYEES 81,011





**AVG. HH INCOME** \$120,768



BUSINESSES 5,427



DAYTIME POPULATION 157,222

## **PROPERTY IMAGES** | 516 Innovation Drive, Suite 305











## **PROPERTY IMAGES** | 516 Innovation Drive, Suite 305













# **FLOOR PLAN** | 516 Innovation Drive, Suite 305 | 4,057 SQ. FT.



## **RETAIL MAP** | 516 Innovation Drive, Suite 305 | Chesapeake, VA



### **LOCAL AREA** | 516 Innovation Drive, Suite 305 | Chesapeake, VA



#### **OAKBROOKE PROFESSIONAL CENTER** | 516 Innovation Drive. Suite 305