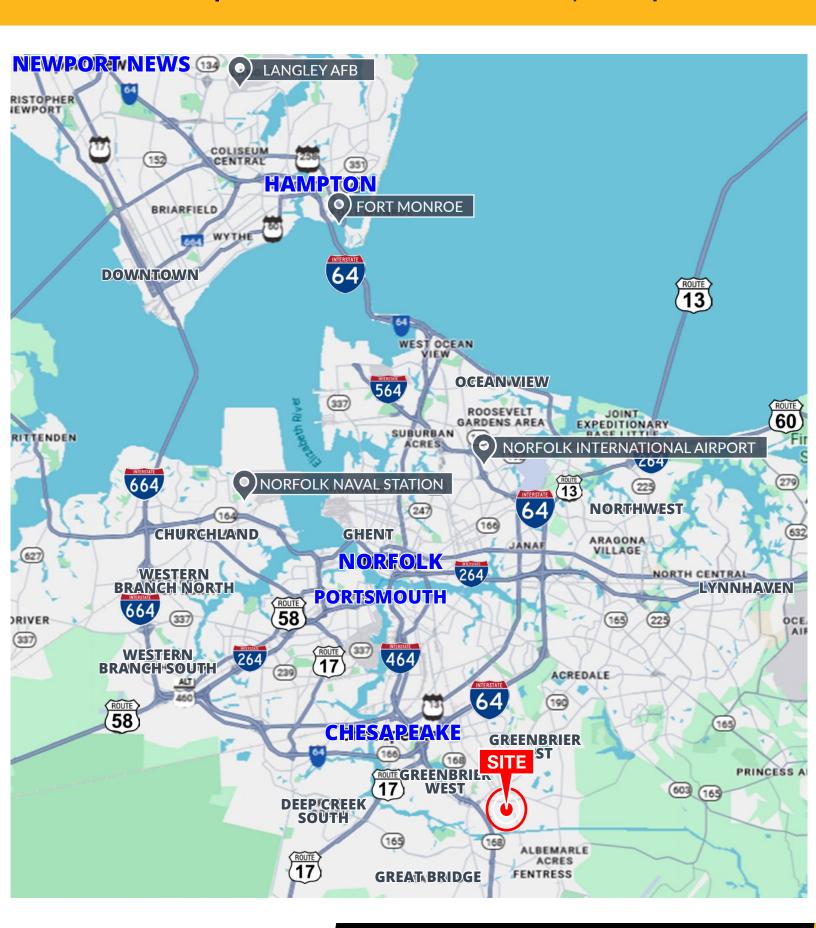

nbrier | Battlefield submarket
- Modern medical buildout with sinks and builtin upper & lower cabinets in every room

- BASE RENT: \$24/SF + NNN \$3.48/SF/ YR. EFFECTIVE RENT \$9,290.53/MN \$26/SF + NNN \$3.48/SF/YR. EFFECTIVE RENT \$9,966.70/MN
- PRICE: \$1,195,000 | \$294.55 \$1,300,000 | \$320.43/SF

#### **DEMOGRAPHICS WITHIN 5 MILES**





EMPLOYEES 81,011





**AVG. HH INCOME** \$120,768



BUSINESSES 5,427



DAYTIME POPULATION 157,222

## **PROPERTY IMAGES** | 516 Innovation Drive, Suite 305











## **PROPERTY IMAGES** | 516 Innovation Drive, Suite 305













# **FLOOR PLAN** | 516 Innovation Drive, Suite 305 | 4,057 SQ. FT.



## **RETAIL MAP** | 516 Innovation Drive, Suite 305 | Chesapeake, VA



### **LOCAL AREA** | 516 Innovation Drive, Suite 305 | Chesapeake, VA



#### **OAKBROOKE PROFESSIONAL CENTER** | 516 Innovation Drive. Suite 305