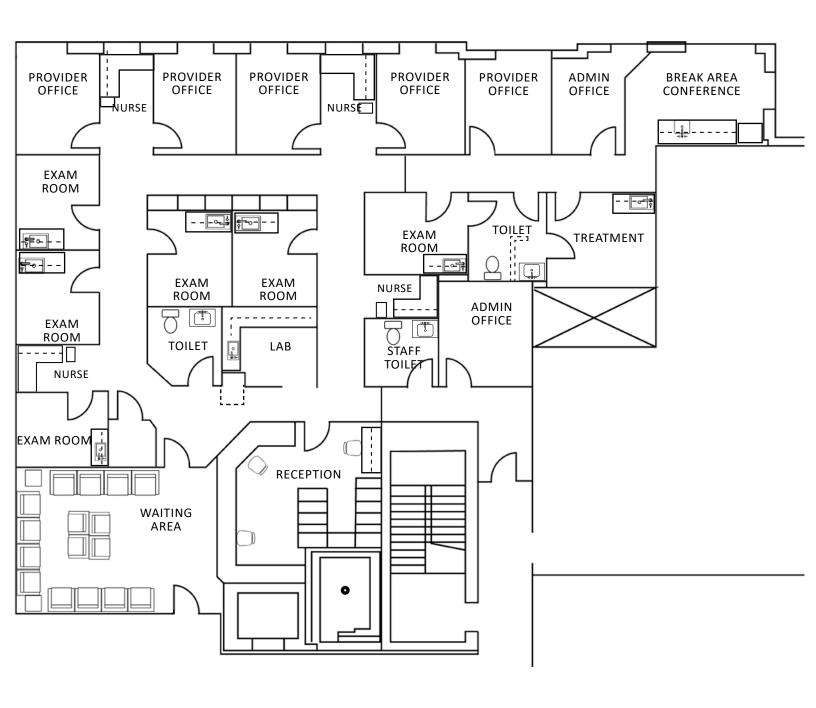

# **FLOOR PLAN** | 516 Innovation Drive, Suite 305 | 4,057 SQ. FT.

#### **MEDICAL OFFICE CONDO**

- 4,057 ± square foot medical office condo
- Excellent layout: Six (6) exam rooms
  - Six (6) exam rooms
  - Seven (7) private offices
  - Break area
  - Lab room
  - Reception/waiting area
- Located in the Greenbrier | Battlefield submarket
- Modern medical buildout with sinks and builtin upper & lower cabinets in every room