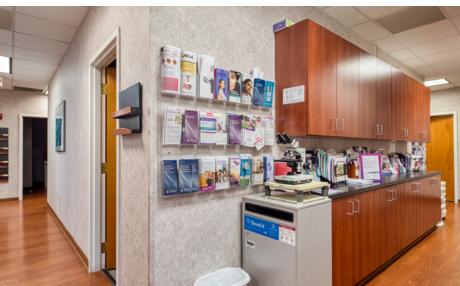

ONDO**



- 4,057 ± square foot medical office condo
- Excellent layout: Six (6) exam rooms
  - Six (6) exam rooms
  - Seven (7) private offices
  - Break area
  - Lab room
  - Reception/waiting area
- Located in the Greenbrier | Battlefield submarket
- Modern medical buildout with sinks and builtin upper & lower cabinets in every room

- BASE RENT: \$24/SF + NNN \$3.48/SF/ YR. EFFECTIVE RENT \$9,290.53/MN \$26/SF + NNN \$3.48/SF/YR. EFFECTIVE RENT \$9,966.70/MN
- PRICE: \$1,195,000 | \$294.55 \$1,300,000 | \$320.43/SF

#### **DEMOGRAPHICS WITHIN 5 MILES**





EMPLOYEES 81,011





**AVG. HH INCOME** \$120,768



BUSINESSES 5,427



DAYTIME POPULATION 157,222

## **PROPERTY IMAGES** | 516 Innovation Drive, Suite 305











## **PROPERTY IMAGES** | 516 Innovation Drive, Suite 305













# **FLOOR PLAN** | 516 Innovation Drive, Suite 305 | 4,057 SQ. FT.



## **RETAIL MAP** | 516 Innovation Drive, Suite 305 | Chesapeake, VA



### **LOCAL AREA** | 516 Innovation Drive, Suite 305 | Chesapeake, VA



#### **OAKBROOKE PROFESSIONAL CENTER** | 516 Innovation Drive. Suite 305