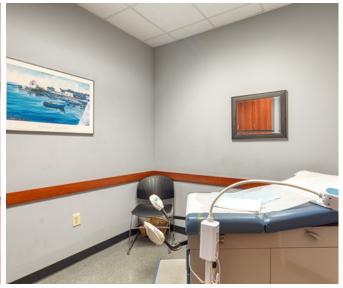

DO**



- 4,057 ± square foot medical office condo
- Excellent layout: Six (6) exam rooms
  - Six (6) exam rooms
  - Seven (7) private offices
  - Break area
  - Lab room
  - Reception/waiting area
- Located in the Greenbrier | Battlefield submarket
- Modern medical buildout with sinks and builtin upper & lower cabinets in every room

- BASE RENT: \$24/SF + NNN \$3.48/SF/ YR. EFFECTIVE RENT \$9,290.53/MN \$26/SF + NNN \$3.48/SF/YR. EFFECTIVE RENT \$9,966.70/MN
- PRICE: \$1,195,000 | \$294.55 \$1,300,000 | \$320.43/SF

#### **DEMOGRAPHICS WITHIN 5 MILES**





EMPLOYEES 81,011





**AVG. HH INCOME** \$120,768



BUSINESSES 5,427



DAYTIME POPULATION 157,222

## **PROPERTY IMAGES** | 516 Innovation Drive, Suite 305











## **PROPERTY IMAGES** | 516 Innovation Drive, Suite 305













# **FLOOR PLAN** | 516 Innovation Drive, Suite 305 | 4,057 SQ. FT.



## **RETAIL MAP** | 516 Innovation Drive, Suite 305 | Chesapeake, VA



### **LOCAL AREA** | 516 Innovation Drive, Suite 305 | Chesapeake, VA



#### **OAKBROOKE PROFESSIONAL CENTER** | 516 Innovation Drive. Suite 305