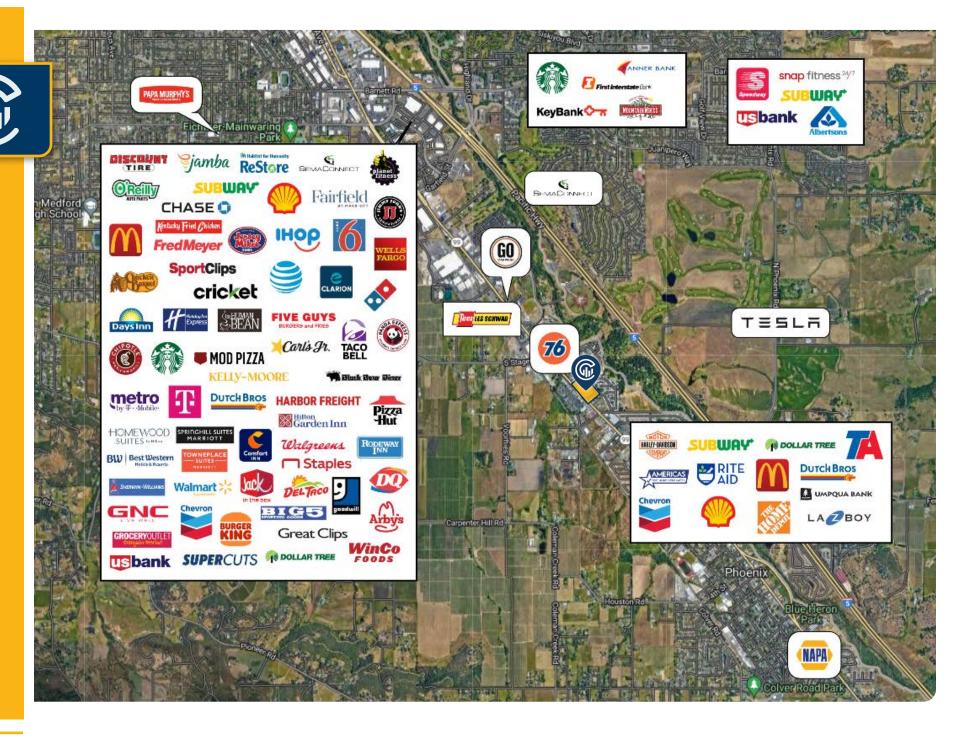

## 3425 S Pacific Hwy, Medford, OR 97501

Great location with high visibility in Medford, directly off of Highway 99 and one mile from I-5. Easy access to local amenities and convenient entry to well-traveled thoroughfares makes this a desirable loaction for any industrial tenant in the Medford area.