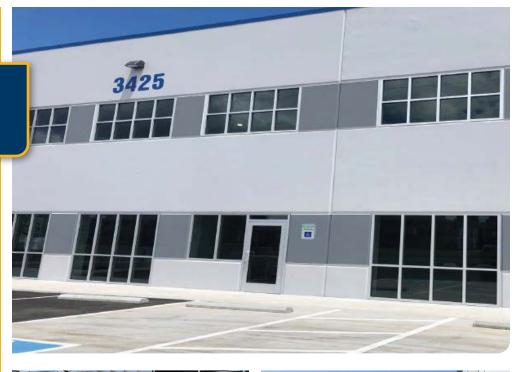

## 3425 S PACIFIC HWY

Industrial Space: 38,000 SF Shell & 3,000 SF Office Divisible to 19,000 SF

## 3425 S Pacific Hwy, Medford, OR 97501

Great location with high visibility in Medford, directly off of Highway 99 and one mile from I-5. Easy access to local amenities and convenient entry to well-traveled thoroughfares makes this a desirable loaction for any industrial tenant in the Medford area.