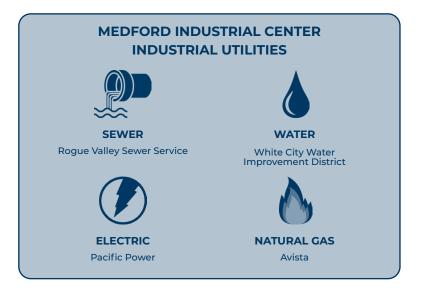

hting                      | Motion-Sensing LED                                                                                |
| Auto Parking                  | 35                                                                                                |
| Trailer Parking               | TBD                                                                                               |
| Zoning                        | GC - Allows for Commercial Uses                                                                   |
| Availability                  | <ul><li>19,000 SF Available Now</li><li>Full Building Available September<br/>1st, 2024</li></ul> |
| Rate                          | Contact Brokers For Rates                                                                         |