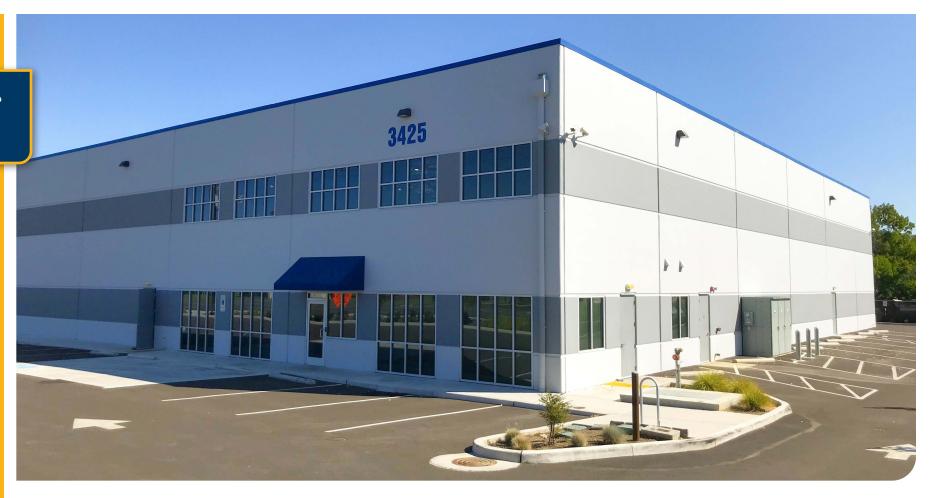

## 3425 S PACIFIC HWY

Industrial Space: 38,000 SF Shell & 3,000 SF Office Divisible to 19,000 SF

## 3425 S Pacific Hwy, Medford, OR 97501

Great location with high visibility in Medford, directly off of Highway 99 and one mile from I-5. Easy access to local amenities and convenient entry to well-traveled thoroughfares makes this a desirable loaction for any industrial tenant in the Medford area.