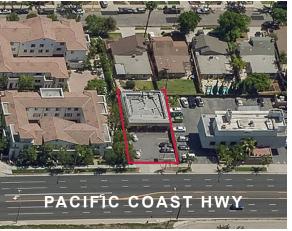

Freestanding Building with 2 Entrances

Pole Signage Facing Pacific Coast Highway

Zoning: CCN (Click to View)

High Traffic Counts on Pacific Coast Highway (Approximately 32,500 Cars Per Day)

Polished Concrete Floor