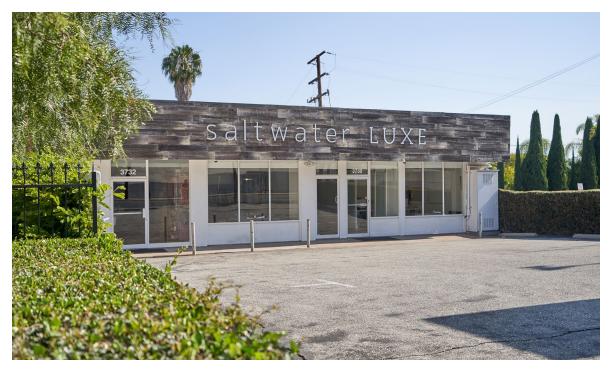

# 3730-3732 E PACIFIC COAST HIGHWAY • LONG BEACH, CA 90804

OFFICE AVAILABLE FOR LEASE

## PROPERTY FEATURES

±600 SF - ±2,500 SF **AVAILABLE:** 

**ASKING RATE:** ±600 - ±1,200 SF offered at

\$2.50 PSF Modified Gross

±2,500 SF offered at \$2.25 PSF

**Modified Gross** 

**High End Creative Office** 

Freestanding Building with 2 Entrances

Pole Signage Facing Pacific Coast Highway

Zoning: CCN (Click to View)

High Traffic Counts on Pacific Coast Highway (Approximately 32,500 Cars Per Day)

Polished Concrete Floor

Minutes Away From 405 Freeway

Abundant Surface Parking: 8 Spaces

Two (2) Restrooms

Call To Tour!

MORE INFORMATION, PLEASE CONTACT:

Max P. Eddy

Associate | License ID 2163858 PH: 562.354.2538

E: meddy@leelalb.com