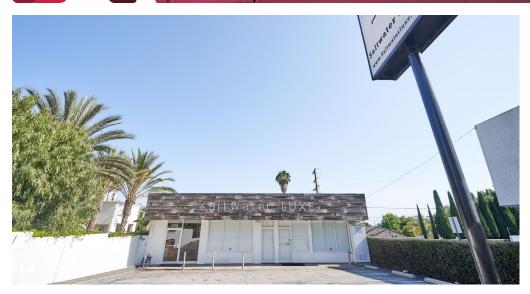

# 3730-3732 E PACIFIC COAST HIGHWAY • LONG BEACH, CA 90804

OFFICE AVAILABLE FOR LEASE

## PROPERTY FEATURES

±600 SF - ±2,500 SF **AVAILABLE:** 

**ASKING RATE:** ±600 - ±1,200 SF offered at

\$2.50 PSF Modified Gross

±2,500 SF offered at \$2.25 PSF

**Modified Gross** 

**High End Creative Office** 

Freestanding Building with 2 Entrances

Pole Signage Facing Pacific Coast Highway

Zoning: CCN (Click to View)

High Traffic Counts on Pacific Coast Highway (Approximately 32,500 Cars Per Day)

Polished Concrete Floor

Minutes Away From 405 Freeway

Abundant Surface Parking: 8 Spaces

Two (2) Restrooms

Call To Tour!

MORE INFORMATION, PLEASE CONTACT:

Max P. Eddy

Associate | License ID 2163858 PH: 562.354.2538

E: meddy@leelalb.com