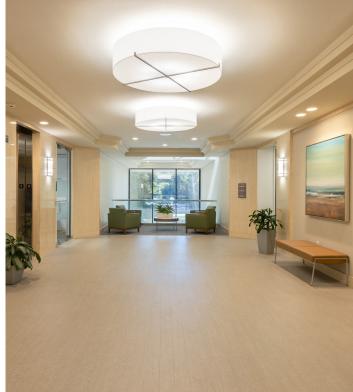

#### HIGHLIGHTS

Seven office buildings totaling ±496,153 square feet at Synergy Business Park, one of the most highly regarded office parks in the St. Andrews submarket.

\$1.5 million spent in recent years to modernize lobbies, systems and common area improvements which enhance the tenant experience.