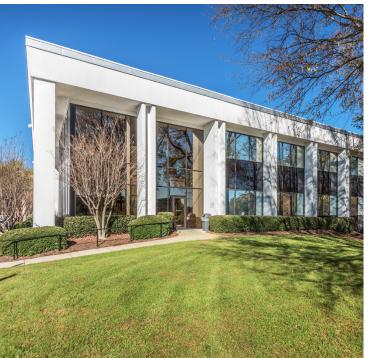

#### HIGHLIGHTS

Seven office buildings totaling ±496,153 square feet at Synergy Business Park, one of the most highly regarded office parks in the St. Andrews submarket.

\$1.5 million spent in recent years to modernize lobbies, systems and common area improvements which enhance the tenant experience.

St. Andrews workforce is one of the fastest-growing submarkets in the Columbia region. Synergy offers a park-like campus setting with beautifully landscaped grounds and tree-lined trails for walking and biking.

Synergy Business Park is comprised of Energy Starcertified buildings. Leasing and on-site management are provided by Colliers.