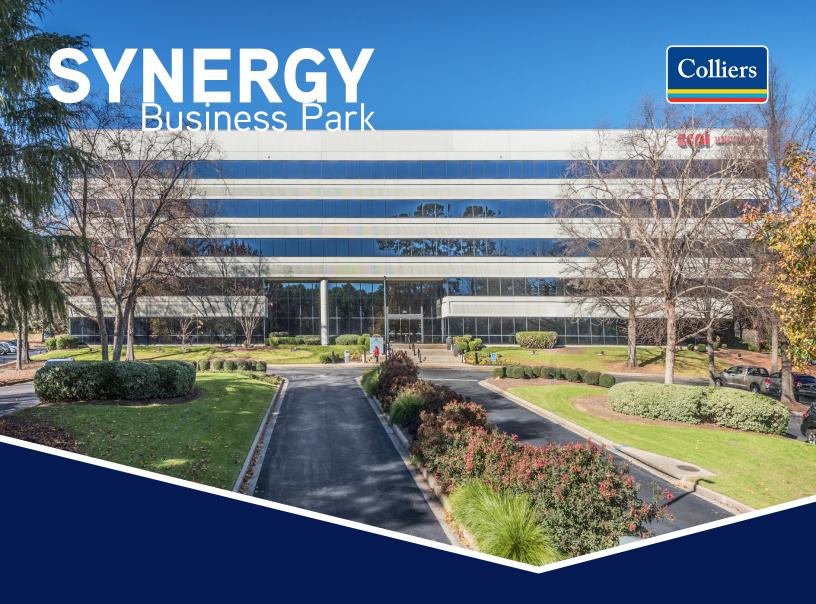

#### HIGHLIGHTS

Seven office buildings totaling ±496,153 square feet at Synergy Business Park, one of the most highly regarded office parks in the St. Andrews submarket.

\$1.5 million spent in recent years to modernize lobbies, systems and common area improvements which enhance the tenant experience.

Located at the intersection of I-20 and I-26, with convenient access to the downtown Central Business District, Columbia Metropolitan Airport and numerous restaurants, coffee shops and other shopping destinations.

St. Andrews workforce is one of the fastest-growing submarkets in the Columbia region. Synergy offers a park-like campus setting with beautifully landscaped grounds and tree-lined trails for walking and biking.

Synergy Business Park is comprised of Energy Starcertified buildings. Leasing and on-site management are provided by Colliers.