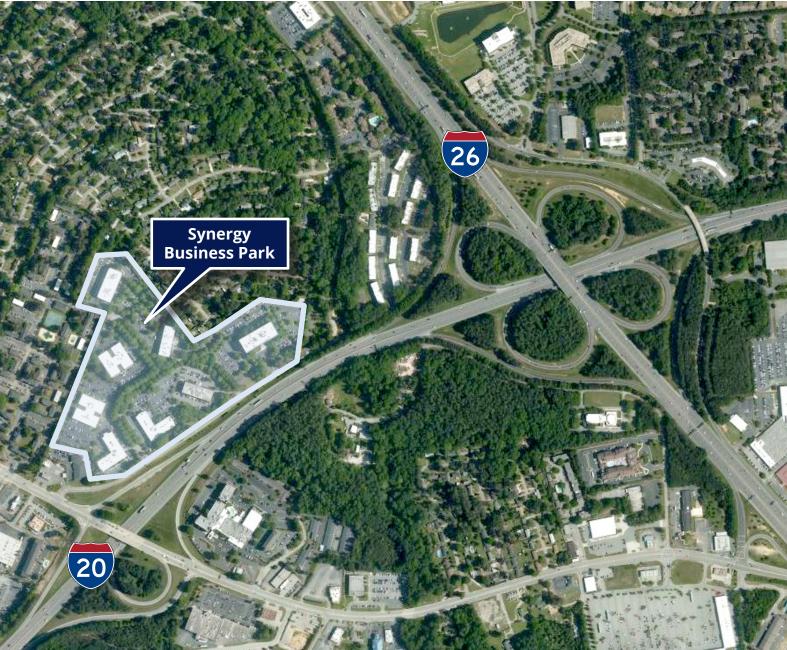

#### HIGHLIGHTS

Seven office buildings totaling ±496,153 square feet at Synergy Business Park, one of the most highly regarded office parks in the St. Andrews submarket.

\$1.5 million spent in recent years to modernize lobbies, systems and common area improvements which enhance the tenant experience.

Located at the intersection of I-20 and I-26, with convenient access to the downtown Central Business District, Columbia Metropolitan Airport and numerous restaurants, coffee shops and other shopping destinations.

St. Andrews workforce is one of the fastest-growing submarkets in the Columbia region. Synergy offers a park-like campus setting with beautifully landscaped grounds and tree-lined trails for walking and biking.

Synergy Business Park is comprised of Energy Starcertified buildings. Leasing and on-site management are provided by Colliers.