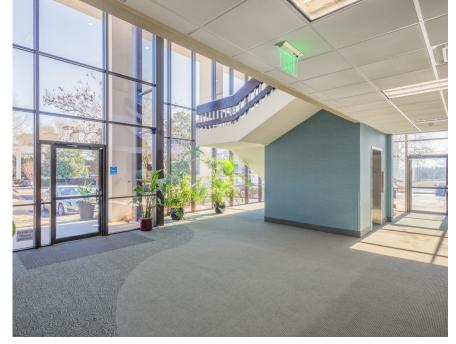

#### HIGHLIGHTS

Seven office buildings totaling ±496,153 square feet at Synergy Business Park, one of the most highly regarded office parks in the St. Andrews submarket.

\$1.5 million spent in recent years to modernize lobbies, systems and common area improvements which enhance the tenant experience.