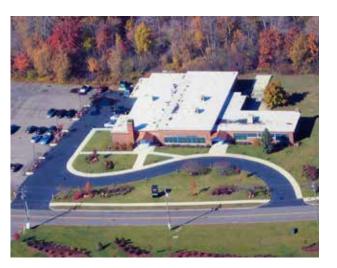

## PROPERTY OVERVIEW

CBRE | Portsmouth has been retained to lease office space at 282 Corporate Drive on the Pease International Tradeport. The available space consists of  $6,000 - 11,000 \pm SF$  with a loading dock and an outside covered deck for summertime lunch breaks. The office space has perimeter offices with plenty of natural lighting and high ceilings that provide a desirable office environment.

Originally serving as the USAF Officer's Club, this one-story office building was constructed in 1950 and later was extensively renovated. It could be expanded to accommodate future tenant growth. There is ample on-site parking and it is conveniently located just off exit 3 of I-95 and exit 1 of the Spaulding Turnpike.