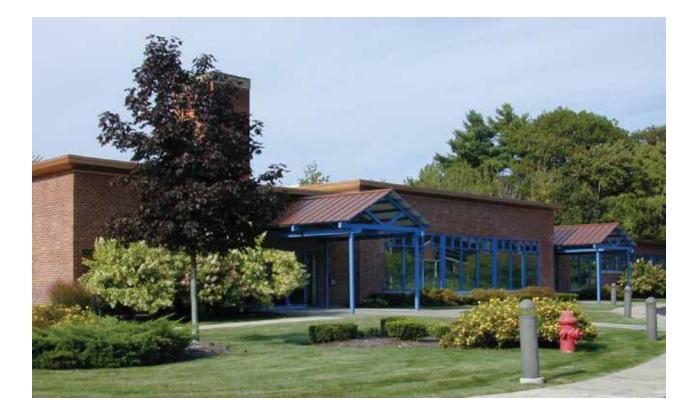

## PROPERTY OVERVIEW

CBRE | Portsmouth has been retained to lease office space at 282 Corporate Drive on the Pease International Tradeport. The available space consists of  $6,000 - 11,000 \pm SF$  with a loading dock and an outside covered deck for summertime lunch breaks. The office space has perimeter offices with plenty of natural lighting and high ceilings that provide a desirable office environment.

Originally serving as the USAF Officer's Club, this one-story office building was constructed in 1950 and later was extensively renovated. It could be expanded to accommodate future tenant growth. There is ample on-site parking and it is conveniently located just off exit 3 of I-95 and exit 1 of the Spaulding Turnpike.