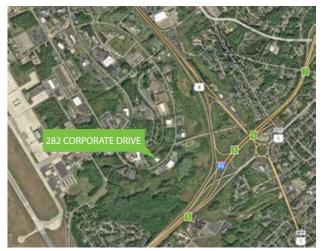

Originally serving as the USAF Officer's Club, this one-story office building was constructed in 1950 and later was extensively renovated. It could be expanded to accommodate future tenant growth. There is ample on-site parking and it is conveniently located just off exit 3 of I-95 and exit 1 of the Spaulding Turnpike.