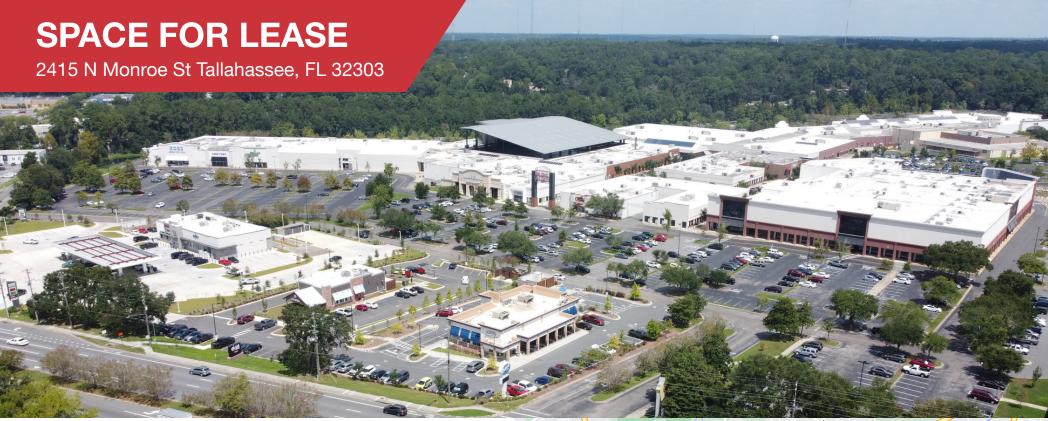

## THE CENTRE OF TALLAHASSEE

- Located on North Monroe Street, a Primary Commercial Corridor
- High Traffic Area With Traffic Counts at +/- 38,000 CPD
- Plenty of pylon signage available
- Extremely high concentration of State Office employees on site
- Inline Space Available
- Traffic Lights At Corners For Easy Accessibility
- Close Proximity to I10

## **SPACE FOR LEASE**

2415 N Monroe St Tallahassee, FL 32303

warranty or representation, express or implied, is wade as to the accuracy of the information contained retein, and the same is submitted subject to Errors, Omissions, Charge or Price, Rental or Other Conditions, Price, Lease Or Financing, Or Withdrawal Without Notice, And Of Any Special Listing Conditions Imposed By Our Principals No Warranties Or Rep- resentations Are Made As To The Condition Of The Property Or Any Hazards Contains are Any To Be Implied.