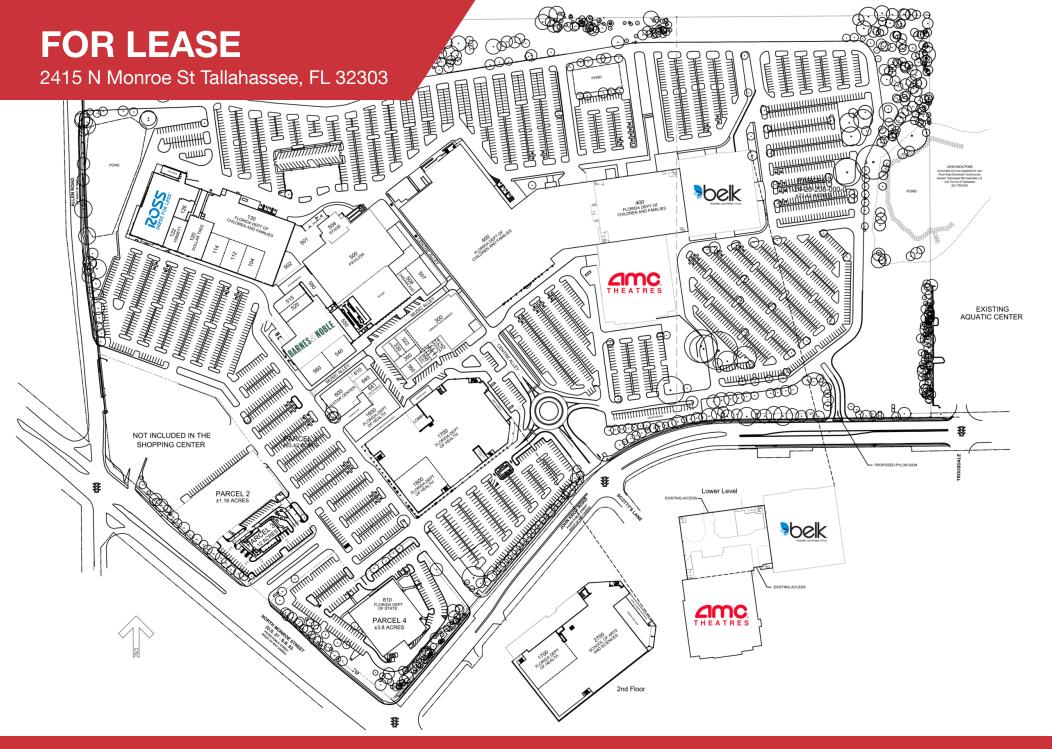

## **SPACE FOR LEASE**

2415 N Monroe St Tallahassee, FL 32303

warranty or representation, express or implied, is wade as to the accuracy of the information contained retein, and the same is submitted subject to Errors, Omissions, Charge or Price, Rental or Other Conditions, Price, Lease Or Financing, Or Withdrawal Without Notice, And Of Any Special Listing Conditions Imposed By Our Principals No Warranties Or Rep- resentations Are Made As To The Condition Of The Property Or Any Hazards Contains are Any To Be Implied.