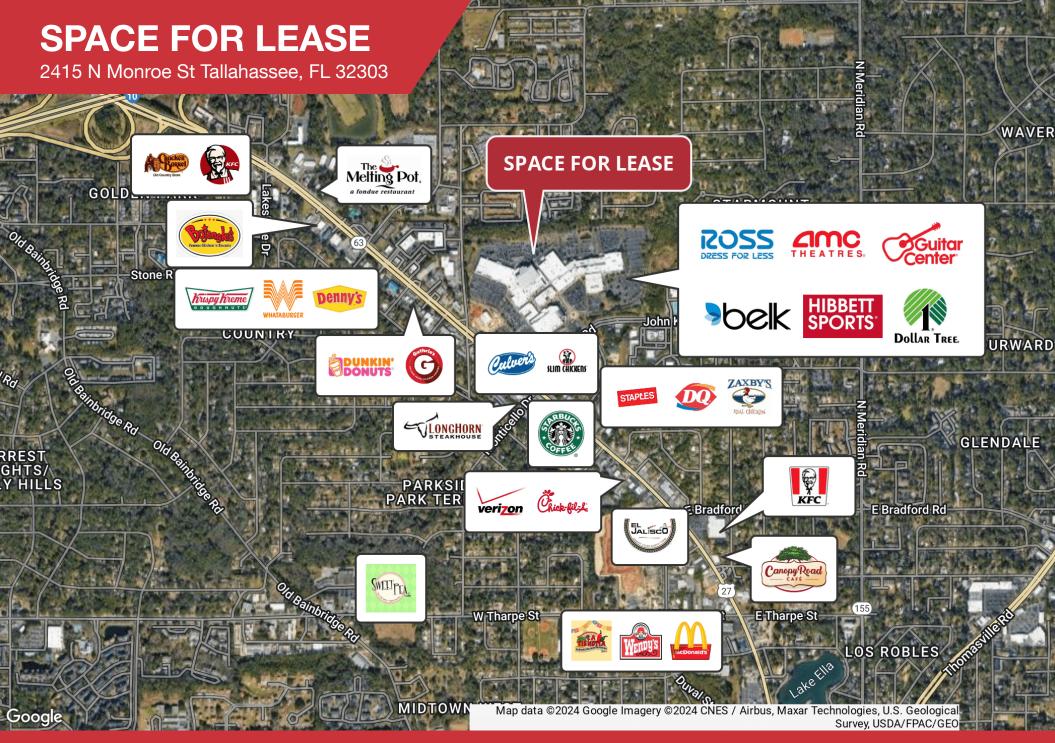

## THE CENTRE OF TALLAHASSEE

- Located on North Monroe Street, a Primary Commercial Corridor
- High Traffic Area With Traffic Counts at +/- 38,000 CPD
- Plenty of pylon signage available
- Extremely high concentration of State Office employees on site
- Inline Space Available
- Traffic Lights At Corners For Easy Accessibility
- Close Proximity to I10

jmcneill@talcor.com

Spaces can be combined into a 85,000 SF single-tenant option

## **SPACE FOR LEASE**

2415 N Monroe St Tallahassee, FL 32303

warranty or representation, express or implied, is wade as to the accuracy of the information contained retein, and the same is submitted subject to Errors, Omissions, Charge or Price, Rental or Other Conditions, Price, Lease Or Financing, Or Withdrawal Without Notice, And Of Any Special Listing Conditions Imposed By Our Principals No Warranties Or Rep- resentations Are Made As To The Condition Of The Property Or Any Hazards Contains are Any To Be Implied.