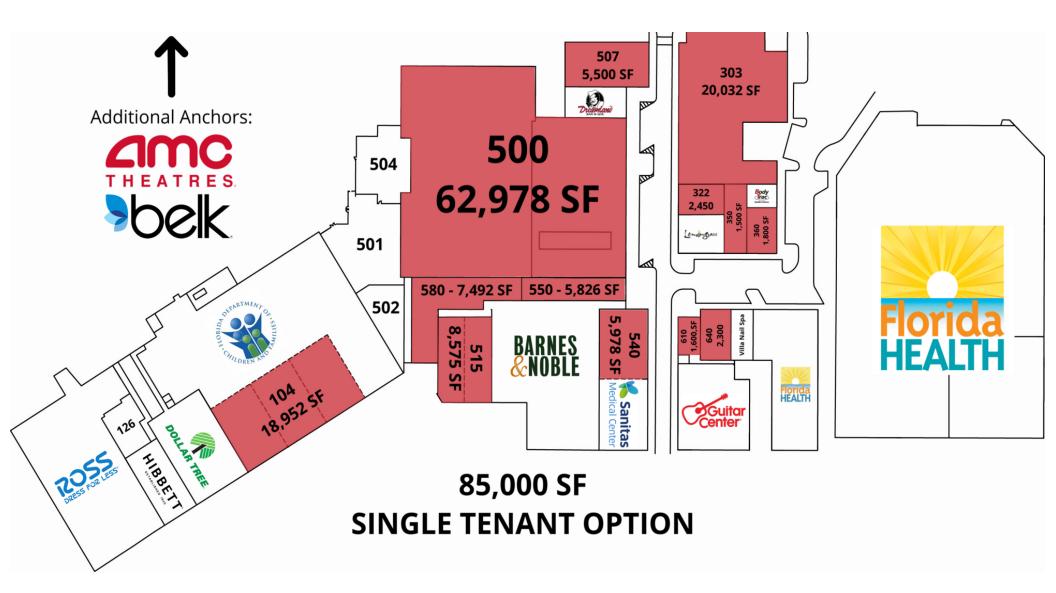

jmcneill@talcor.com

Spaces can be combined into a 85,000 SF single-tenant option