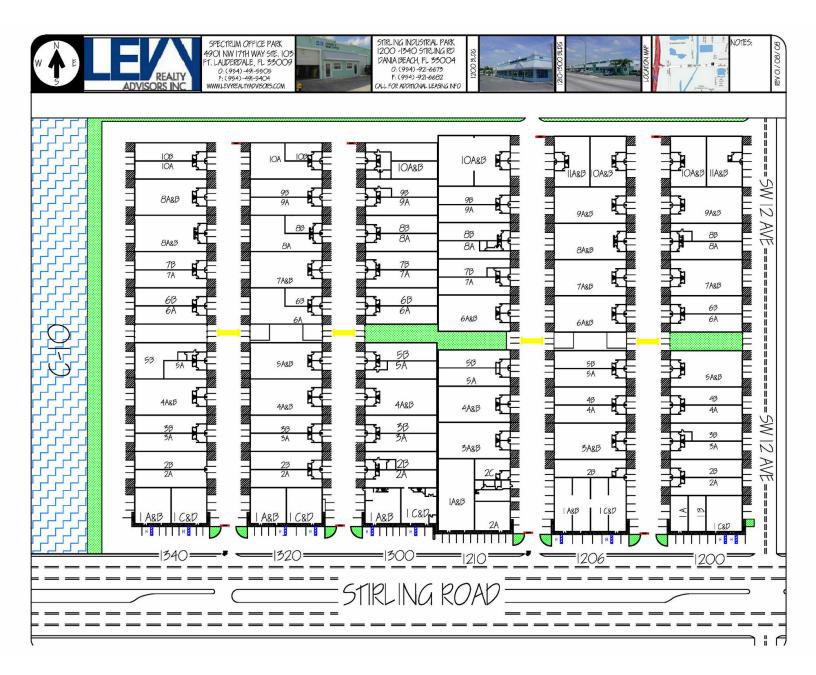

and 90% warehouse to over 90% showroom and 10% warehouse. The property has been designated an Opportunity Zone. And has an on-site management office.

#### **PROPERTY HIGHLIGHTS**

- Dock or grade level loading options
- Many bays have 3-phase power
- Majority of units have impact glass
- Easy access to I-95 and 595 highway
- Leasing office on-site
- Landmark diner Robert's Restaurant





### MATT JONES

Senior Vice President Direct: 954.921.6673 | Cell: 954.682.6288 matt@levyrai.com

## DANIA BEACH MARINE & DESIGN CENTER

1200-1340 STIRLING RD, DANIA BEACH, FL 33004

### ADDITIONAL PHOTOS







MATT JONES Senior Vice President Direct: 954.921.6673 | Cell: 954.682.6288 matt@levyrai.com



# DANIA BEACH MARINE & DESIGN CENTER

1200-1340 STIRLING RD, DANIA BEACH, FL 33004

### SITE PLAN



### MATT JONES

Senior Vice President Direct: 954.921.6673 | Cell: 954.682.6288 matt@levyrai.com