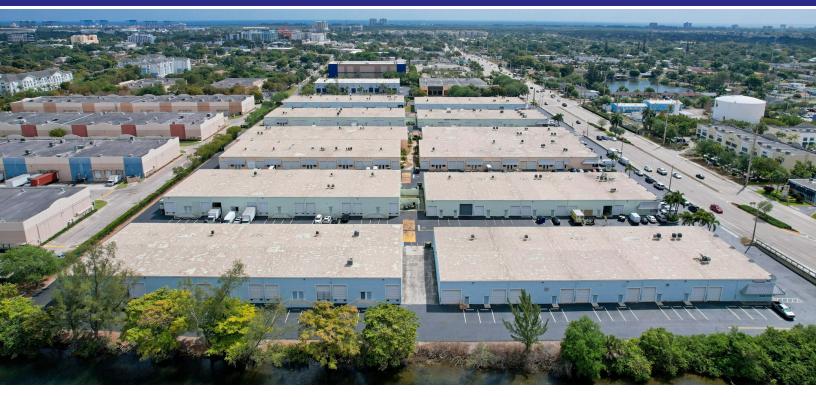

#### **PROPERTY DESCRIPTION**

The Dania Beach Marine and Design Center is an approximately 306,687 square foot industrial park conveniently located just <sup>1</sup>/<sub>4</sub> mile east of I-95 on Stirling Road within close proximity to the 595 highway, the Fort Lauderdale Hollywood International Airport and Port Everglades. Dania Beach Marine and Design Center is composed of twelve buildings with 18 foot tall ceilings, excellent visibility, and a mix of loading docks as well as drive-in overhead doors. The unit sizes range from 1,250 square feet each up to 5,000 square feet each with many of them fully air conditioned. Some of the units have 3 phase electrical service and the office to warehouse ratios vary from 10% office and 90% warehouse to over 90% showroom and 10% warehouse. The property has been designated an Opportunity Zone. And has an on-site management office.

#### **PROPERTY HIGHLIGHTS**

- Dock or grade level loading options
- Many bays have 3-phase power
- Majority of units have impact glass
- Easy access to I-95 and 595 highway
- Leasing office on-site
- Landmark diner Robert's Restaurant