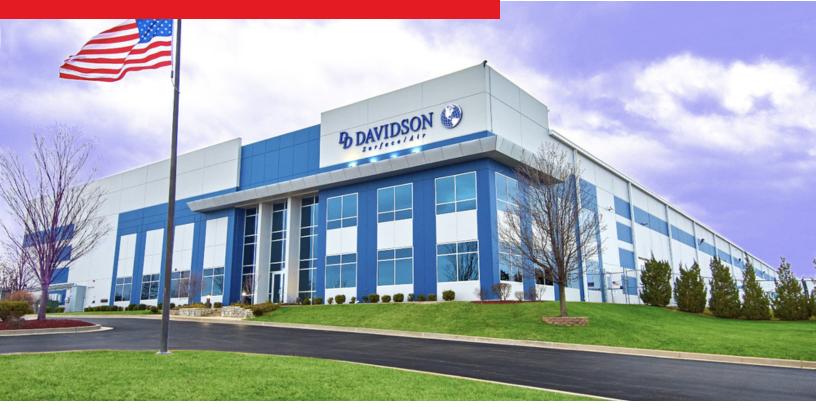

## FOR SALE/LEASE

11990 MISSOURI BOTTOM ROAD HAZELWOOD, MO 63042

### **PROPERTY HIGHLIGHTS**

- REDUCED PRICE
- 107,000 SF Building with 8,000 SF Class A office and 99,000 SF high efficiency warehouse
- Alarmed warehouse with over 4 million cubic feet of storage space
- Truck maintenance facility
- Fueling Station
- Super flat floors
- ESFR Fire Sprinkler System
- Hazelwood Incentives: 353 tax abatement, forgivable loan program and located in opportunity zone
- 14 Docks / 2 Drive-ins
- 26'-38' foot ceiling heights with 50' x 50' column spacing
- High Bay 30ft/candle lighting T5

#### FOR SALE: \$6,500,000.00 (reduced from \$7,050,000.00 FOR LEASE: \$3.95 PSF (NNN)