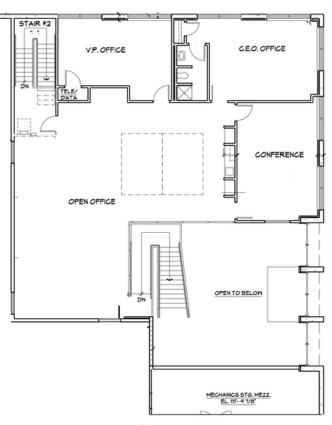

# FOR SALE/LEASE

11990 MISSOURI BOTTOM ROAD HAZELWOOD, MO 63042

Floor Plan - First Floor

Floor Plan - Second Floor