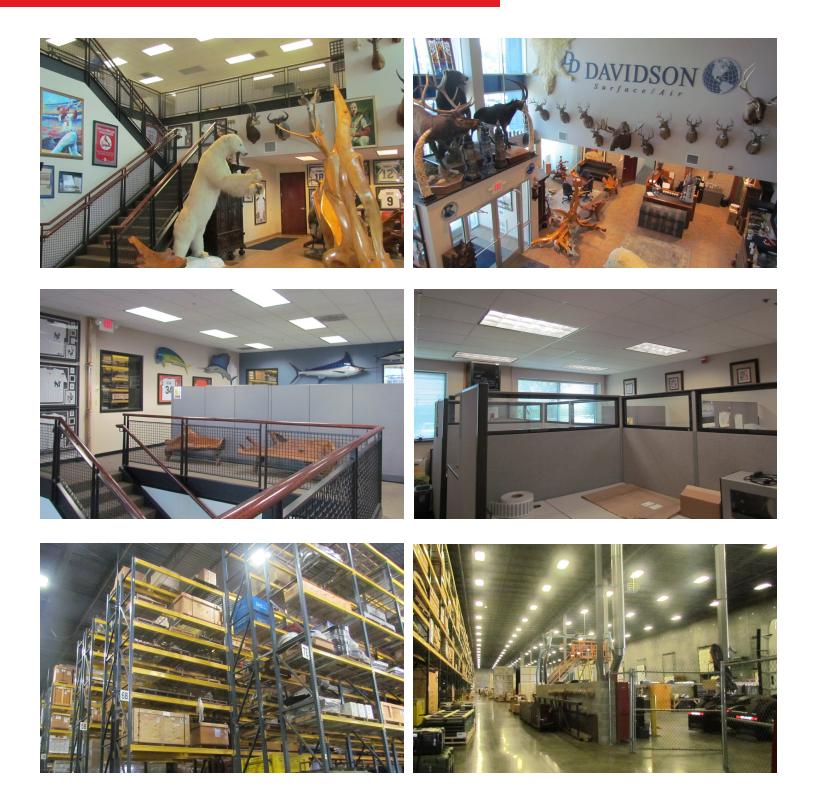

### **PROPERTY HIGHLIGHTS**

- REDUCED PRICE
- 107,000 SF Building with 8,000 SF Class A office and 99,000 SF high efficiency warehouse
- Alarmed warehouse with over 4 million cubic feet of storage space
- Truck maintenance facility
- Fueling Station
- Super flat floors
- ESFR Fire Sprinkler System
- Hazelwood Incentives: 353 tax abatement, forgivable loan program and located in opportunity zone
- 14 Docks / 2 Drive-ins
- 26'-38' foot ceiling heights with 50' x 50' column spacing
- High Bay 30ft/candle lighting T5