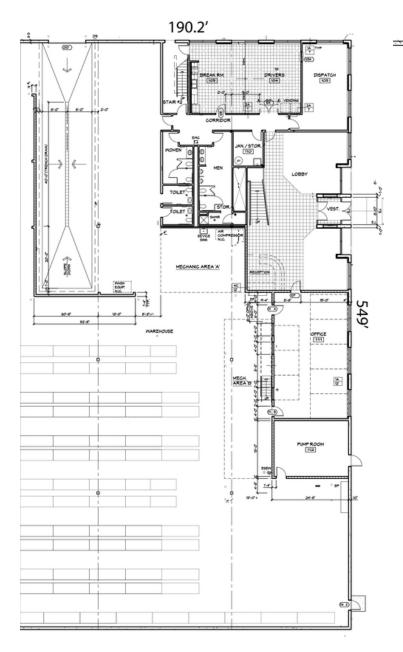

# FOR SALE/LEASE

11990 MISSOURI BOTTOM ROAD HAZELWOOD, MO 63042

Floor Plan - First Floor

Floor Plan - Second Floor