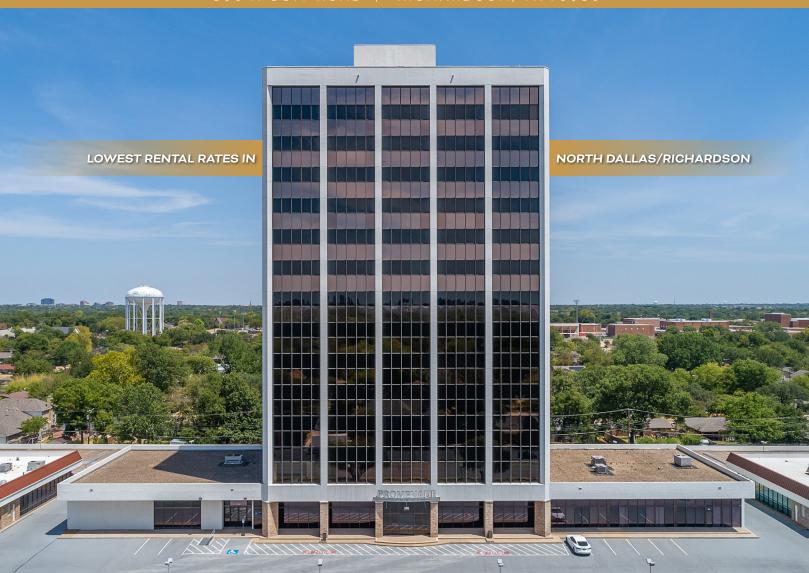

T O W E R

300 N COIT ROAD | RICHARDSON, TX 75080

- Central Location in the Heart of Richardson with Great Access to Central Expressway & LBJ Freeway
- Recent Renovations include: Lobby,
   Corridors, Elevators & HVAC Systems
- Move-In Ready Spec Suites Available in Various Sizes
- Building Highlights include: Conference Center, Tenant Lounge, Structured Parking Garage, Prominent Signage Opportunities On-Site Security & On-Site Property Management

| OFFICE RENTABLE BUILDING AREA | 142,219 SF     |
|-------------------------------|----------------|
| STORIES                       | 15             |
| TYPICAL FLOOR SIZE            | 9,052 SF       |
| BUILDING CLASS                | В              |
| PARKING RATIO                 | 4.00/1,000 RSF |
| YEARS RENOVATED               | 2019 - 2021    |