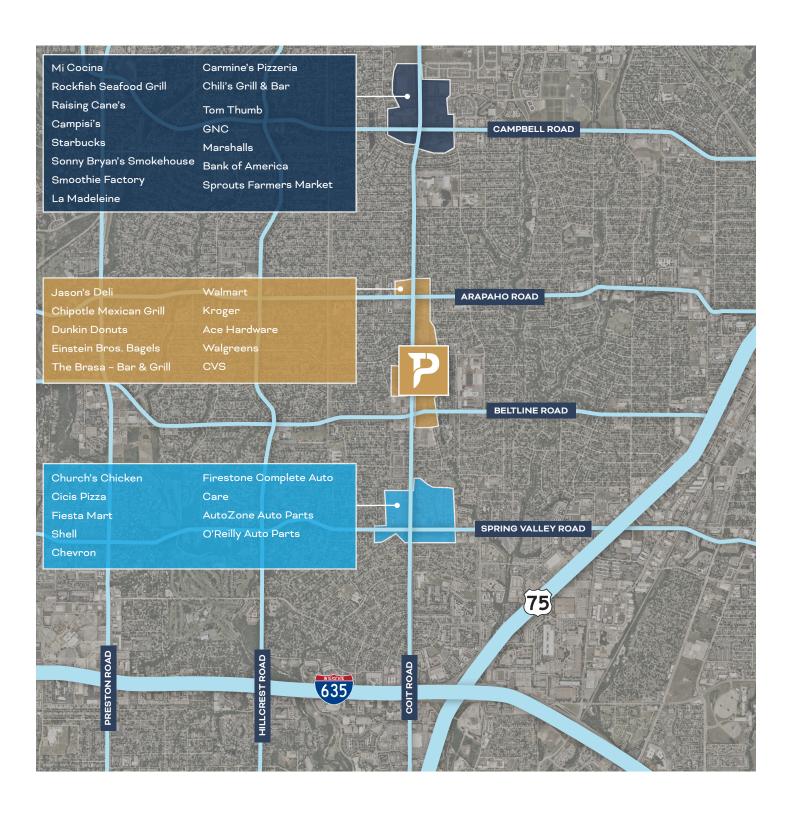

X 75080







- Central Location in the Heart of Richardson with Great Access to Central Expressway & LBJ Freeway
- Recent Renovations include: Lobby,
   Corridors, Elevators & HVAC Systems
- Move-In Ready Spec Suites Available in Various Sizes
- Building Highlights include: Conference Center, Tenant Lounge, Structured Parking Garage, Prominent Signage Opportunities On-Site Security & On-Site Property Management





| OFFICE RENTABLE BUILDING AREA | 142,219 SF     |
|-------------------------------|----------------|
| STORIES                       | 15             |
| TYPICAL FLOOR SIZE            | 9,052 SF       |
| BUILDING CLASS                | В              |
| PARKING RATIO                 | 4.00/1,000 RSF |
| YEARS RENOVATED               | 2019 - 2021    |

# NEARBY AMENITIES





























# FACT SHEET

#### **ADDRESS**

300 N Coit Rd Richardson, TX 75080

#### **LANDLORD**

EY Ventures

#### **LEASING COMPANY**

Colliers

#### **PROPERTY MANAGEMENT**

Younger Partners

#### **YEARS RENOVATED**

2019 - 2021

#### **PARKING RATIO**

4.00/1,000 RSF

#### **STORIES**

15

#### STANDARD FLOORPLATE

9,052 SF

## OFFICE RENTABLE BUILDING AREA

142,219 SF

#### **BUILDING HOURS**

Monday - Friday: 7:00am - 6:00pm

Saturday:

8:00am - 1:00pm

#### SECURITY

Monday - Friday: 8:00am - 9:00pm

#### **HVAC**

Monday - Friday:

7:00am - 6:00pm

Saturday:

8:00am - 1:00pm

After-hours HVAC is available with prior written notice for \$50.00/ hour with a 2-hour minimum

#### **FIBER**

AT&T, SimplerFiber & OneRing Networks

#### **ELECTRICAL EXPENSE**

\$1.55

##