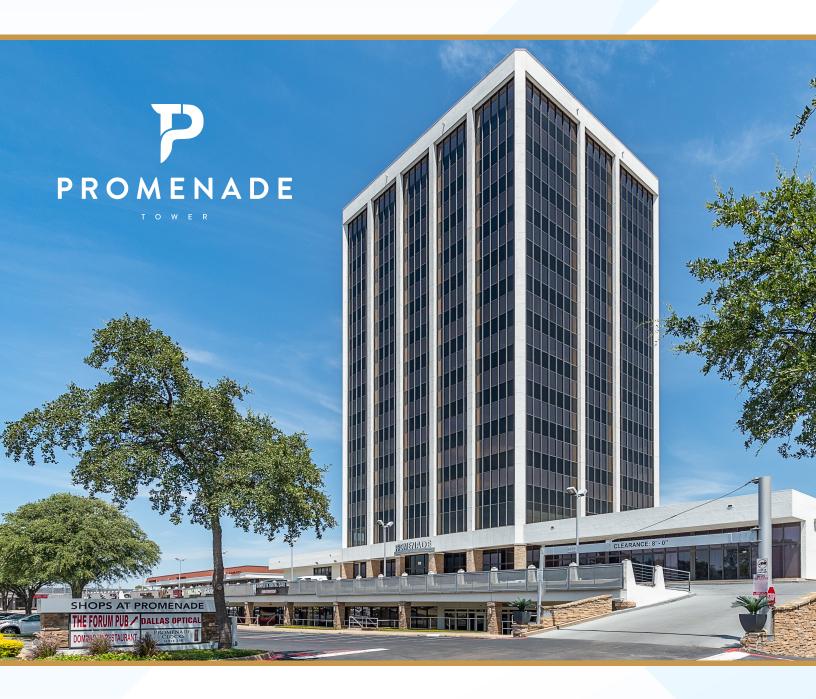

T O W E R

300 N COIT ROAD | RICHARDSON, TX 75080

- Central Location in the Heart of Richardson with Great Access to Central Expressway & LBJ Freeway
- Recent Renovations include: Lobby,
   Corridors, Elevators & HVAC Systems
- Move-In Ready Spec Suites Available in Various Sizes
- Building Highlights include: Conference Center, Tenant Lounge, Structured Parking Garage, Prominent Signage Opportunities On-Site Security & On-Site Property Management

| OFFICE RENTABLE BUILDING AREA | 142,219 SF     |
|-------------------------------|----------------|
| STORIES                       | 15             |
| TYPICAL FLOOR SIZE            | 9,052 SF       |
| BUILDING CLASS                | В              |
| PARKING RATIO                 | 4.00/1,000 RSF |
| YEARS RENOVATED               | 2019 - 2021    |

#### **ADDRESS**

300 N Coit Rd Richardson, TX 75080