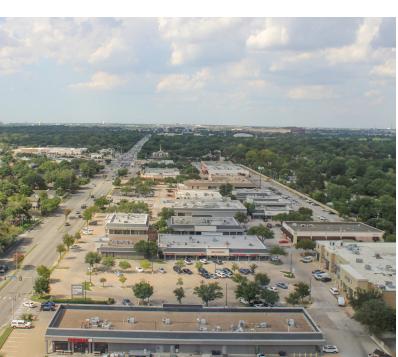

al Location in the Heart of Richardson with Great Access to Central Expressway & LBJ Freeway
- Recent Renovations include: Lobby,
   Corridors, Elevators & HVAC Systems
- Move-In Ready Spec Suites Available in Various Sizes
- Building Highlights include: Conference Center, Tenant Lounge, Structured Parking Garage, Prominent Signage Opportunities On-Site Security & On-Site Property Management





| OFFICE RENTABLE BUILDING AREA | 142,219 SF     |
|-------------------------------|----------------|
| STORIES                       | 15             |
| TYPICAL FLOOR SIZE            | 9,052 SF       |
| BUILDING CLASS                | В              |
| PARKING RATIO                 | 4.00/1,000 RSF |
| YEARS RENOVATED               | 2019 - 2021    |

# NEARBY AMENITIES





























# FACT SHEET

#### **ADDRESS**

300 N Coit Rd Richardson, TX 75080

#### **LANDLORD**

EY Ventures

#### **LEASING COMPANY**

Colliers

#### **PROPERTY MANAGEMENT**

Younger Partners

#### **YEARS RENOVATED**

2019 - 2021

#### **PARKING RATIO**

4.00/1,000 RSF

#### **STORIES**

15

#### STANDARD FLOORPLATE

9,052 SF

## OFFICE RENTABLE BUILDING AREA

142,219 SF

#### **BUILDING HOURS**

Monday - Friday: 7:00am - 6:00pm

Saturday:

8:00am - 1:00pm

#### SECURITY

Monday - Friday: 8:00am - 9:00pm

#### **HVAC**

Monday - Friday:

7:00am - 6:00pm

Saturday:

8:00am - 1:00pm

After-hours HVAC is available with prior written notice for \$50.00/ hour with a 2-hour minimum

#### **FIBER**

AT&T, SimplerFiber & OneRing Networks

#### **ELECTRICAL EXPENSE**

\$1.55

### **CONTACTS**

#### *