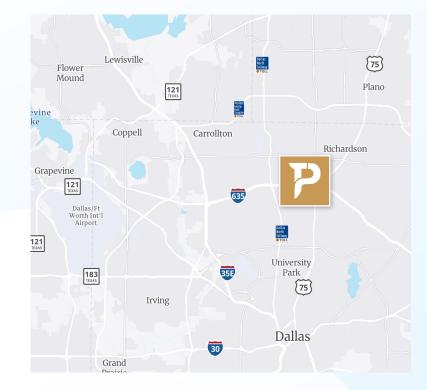

T O W E R

300 N COIT ROAD | RICHARDSON, TX 75080







- Central Location in the Heart of Richardson with Great Access to Central Expressway & LBJ Freeway
- Recent Renovations include: Lobby,
   Corridors, Elevators & HVAC Systems
- Move-In Ready Spec Suites Available in Various Sizes
- Building Highlights include: Conference Center, Tenant Lounge, Structured Parking Garage, Prominent Signage Opportunities On-Site Security & On-Site Property Management





| OFFICE RENTABLE BUILDING AREA | 142,219 SF     |
|-------------------------------|----------------|
| STORIES                       | 15             |
| TYPICAL FLOOR SIZE            | 9,052 SF       |
| BUILDING CLASS                | В              |
| PARKING RATIO                 | 4.00/1,000 RSF |
| YEARS RENOVATED               | 2019 - 2021    |

# NEARBY AMENITIES





























# FACT SHEET

#### **ADDRESS**

300 N Coit Rd Richardson, TX 75080

#### **LANDLORD**

EY Ventures

#### **LEASING COMPANY**

Colliers

#### **PROPERTY MANAGEMENT**

Younger Partners

#### **YEARS RENOVATED**

2019 - 2021

#### **PARKING RATIO**

4.00/1,000 RSF

#### **STORIES**

15

#### STANDARD FLOORPLATE

9,052 SF

## OFFICE RENTABLE BUILDING AREA

142,219 SF

#### **BUILDING HOURS**