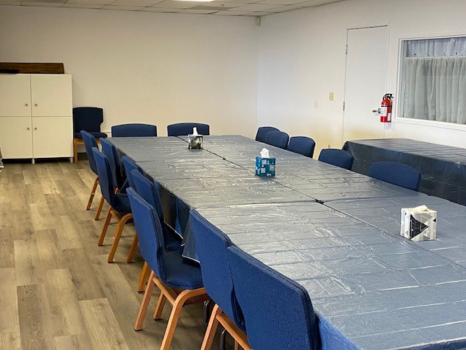

### **Features**

**CHURCH SPACE** available for shared use

**AVAILABLE** All days except for Sundays between 10:00am and 1:30pm.

**SPACE INCLUDES** two classrooms and a multi-purpose room

**SANCTUARY SEATS** ±90