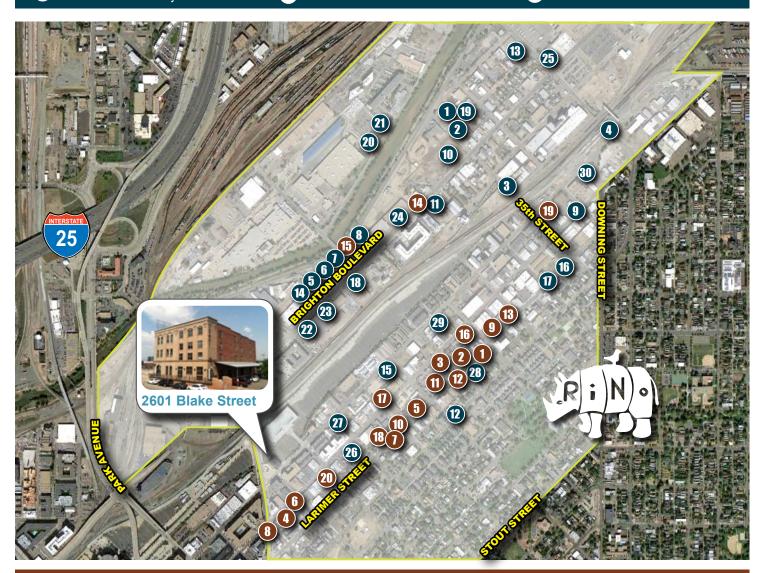

## RiNo Developments:

- 1 RiNo Park
- Catalyst Health Tech Innovation
- 3 Gauge
- 4 Stride
- 5 Industry Apartments
- 6 Koelbel Urban Homes
- 1 Lynd Development
- 8 Alliance Development
- 9 Hub
- 10 Great Divide Brewery

- 11 The Source Hotel & Market Hall
- 12 Enterprise Denver
- Blue Moon Brewery & Ent. District
- 14 Modera River North
- 15 Modera River North Arts
- **16** Link 35
- 17 Larimer Row
- 18 Broadstone RiNo
- 19 Mockery Brewing
- **20** Drive 2

- 21 Freight Residences
- 22 Marq at RiNo
- 23 City Gate Apartments
- **24** Block 32
- **25** Natural Grocers
- **26** Hartley Flats
- **27** Blake 27
- **28** Yota Yard Townhomes
- **29** Factory Flats
- **30** World Trade Center

### RiNo Merchants:

- 1 Infinite Monkey Theorem Winery
- 2 The Populist
- 3 Hutch & Spoon
- 4 Cart-Driver
- 5 Finn's Manor
- 6 Work & Class
- Crema Coffee House

- 8 Los Chingones
- 9 Scape Treader
- 10 Movement Strategy
- 11 Oz Architecture
- 12 B Public Relations
- 13 Integrative Health Denver
- 14 The Source

- 15 Industry
- 16 The Walnut Room
- 17 Mile High Winery
- 18 Nocturne
- 19 Exdo Center Block
- **20** Matchbox