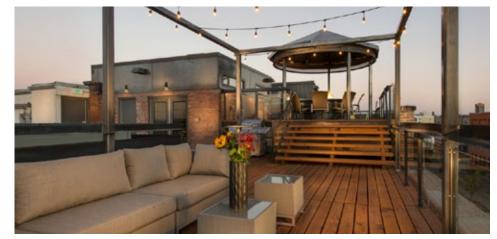

#### **Property Features:**

- Blocks from Coors Field, shopping and restaurant amenities in LoDo/RiNo
- Easy access from I-25 and I-70
- Best parking in RiNo
- Common break room, workout facility and showers on-site
- Excellent views of Denver skyline and the mountains from the upper floors
- New rooftop patio now available fantastic panoramic views
- Common conference room equipped with WiFi & remote video conferencing
- Covered and surface parking available
- Modern design with historic details including exposed brick, ceilings & duct work