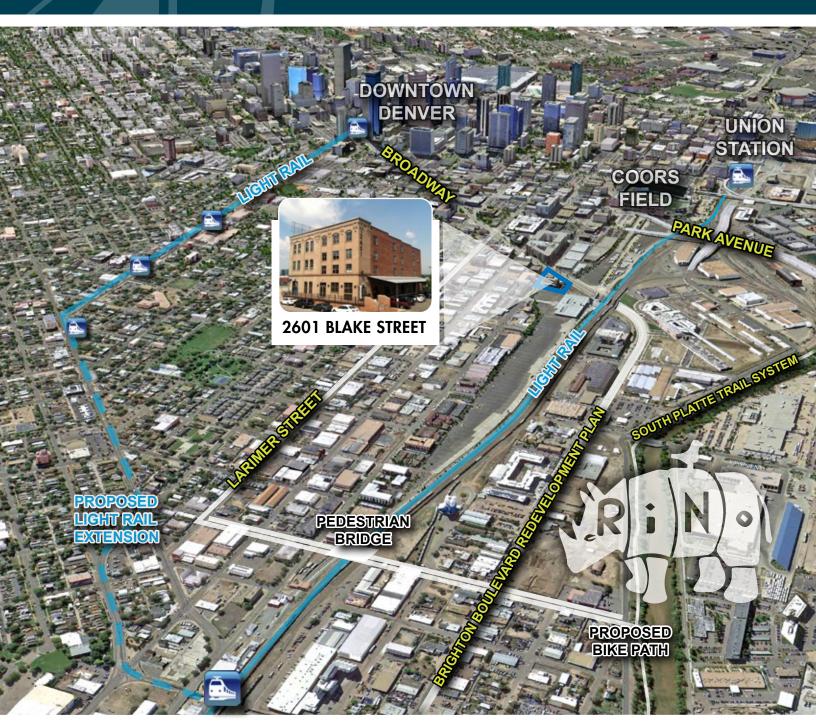

# GATEWAY TO RINO

2601 BLAKE STREET | DENVER, CO

# Historic Office Property in RiNo Neighborhood

#### **Property Features:**

- Blocks from Coors Field, shopping and restaurant amenities in LoDo/RiNo
- Easy access from I-25 and I-70
- Best parking in RiNo
- Common break room, workout facility and showers on-site
- Excellent views of Denver skyline and the mountains from the upper floors
- New rooftop patio now available fantastic panoramic views
- Common conference room equipped with WiFi & remote video conferencing
- Covered and surface parking available
- Modern design with historic details including exposed brick, ceilings & duct work