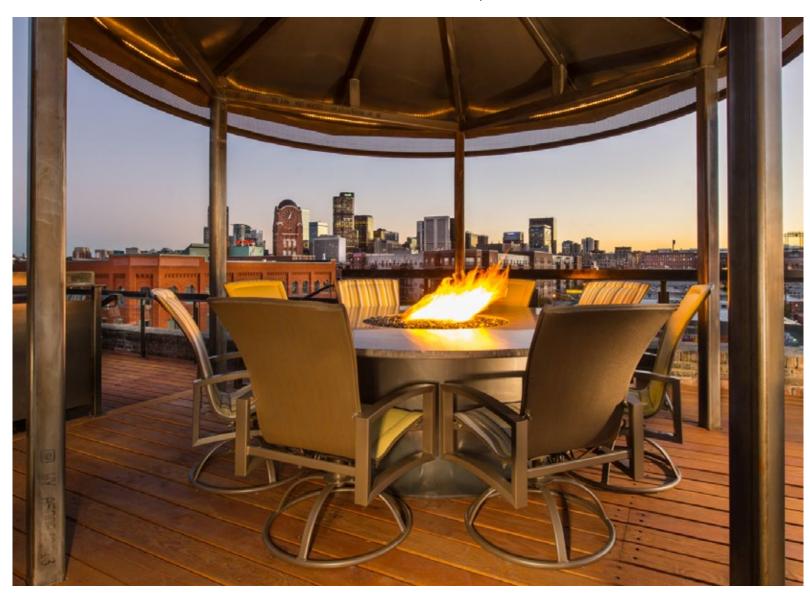

#### **Property Features:**

- Blocks from Coors Field, shopping and restaurant amenities in LoDo/RiNo
- Easy access from I-25 and I-70
- Best parking in RiNo
- Common break room, workout facility and showers on-site
- Excellent views of Denver skyline and the mountains from the upper floors
- New rooftop patio now available fantastic panoramic views
- Common conference room equipped with WiFi & remote video conferencing
- Covered and surface parking available
- Modern design with historic details including exposed brick, ceilings & duct work