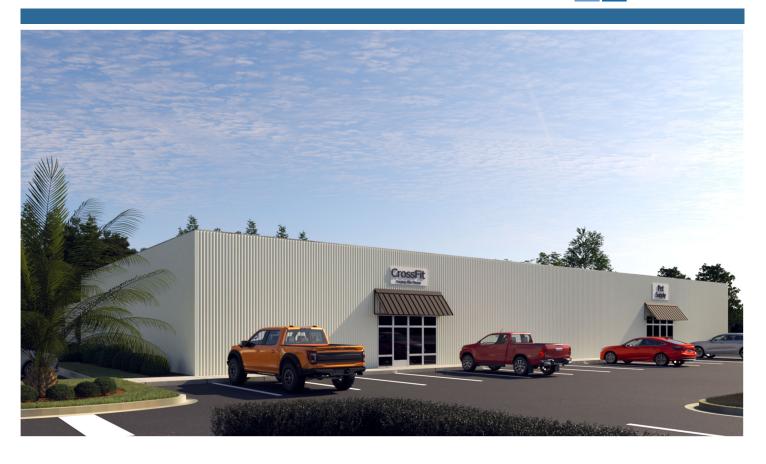

## **Commercial Warehouse For Sale**

400 Commerce Center Drive Brunswick, Glynn County, GA 31523

#### **Property Highlights:**

- 12,800 sf
- Can be subdivided into four units
- Drive-in Doors
- 13' eave height, 15' clear height
- Built in 2006
- 5" concrete slab as building base
- Asking \$1,090,000