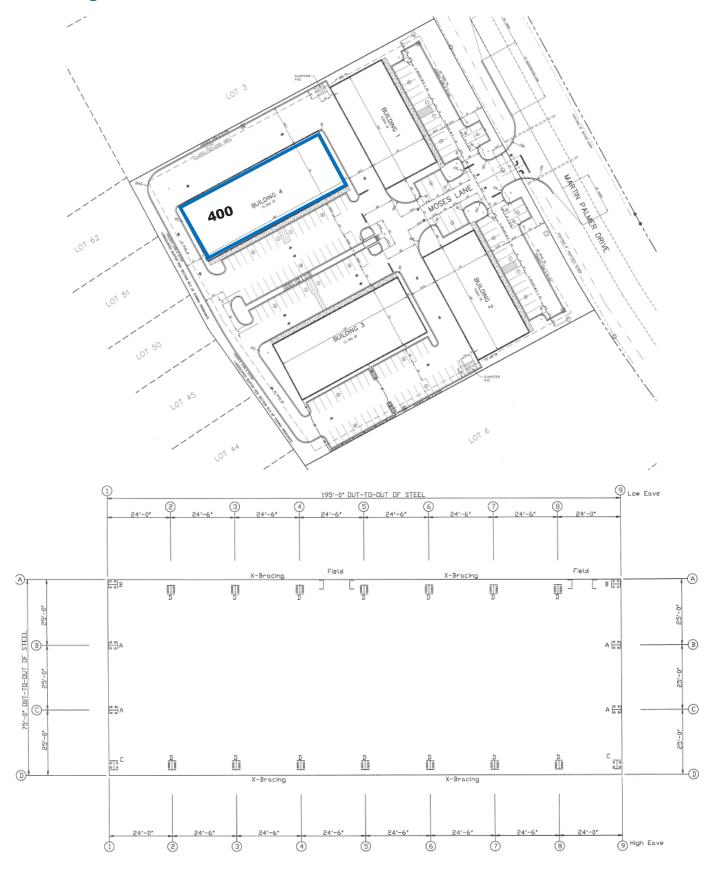

## **Building 400**

Information is deemed from reliable sources. No warranty, expressed or implied, is made as to its accuracy.

#### **Property Highlights:**

- 12,800 sf
- Can be subdivided into four units
- Drive-in Doors
- 13' eave height, 15' clear height
- Built in 2006
- 5" concrete slab as building base
- Asking \$1,090,000