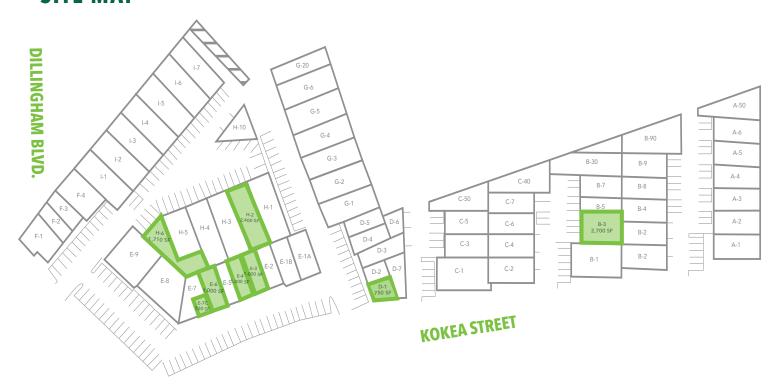

#### **SITE MAP**

Site and floor plans are for marketing purposes only and may not accurately reflect the property.

#### **AVAILABLE UNITS**

| <u>Unit</u> | <u>Size</u> | <u>Rate</u> | Space Type        |
|-------------|-------------|-------------|-------------------|
| B-3         | 2,700 SF    | \$1.20      | Warehouse         |
| D-1         | 750 SF      | \$1.50      | Retail            |
| E-3         | 1,000 SF    | \$1.50      | Retail            |
| E-4         | 1,000 SF    | \$1.50      | Retail            |
| E-6         | 1,000 SF    | \$1.50      | Retail            |
| E-7C        | 520 SF      | \$1.50      | Retail            |
| H-2         | 2,400 SF    | \$1.20      | Warehouse         |
| H-6         | 1,710 SF    | \$1.50      | Commercial Kitche |