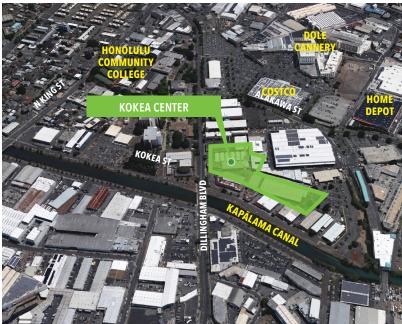

### **PROPERTY DESCRIPTION**

This mixed use property is located on the corner of Dillingham Boulevard and Kokea Street. It is across from the Honolulu Community College and close to Costco, Home Depot, and Best Buy.