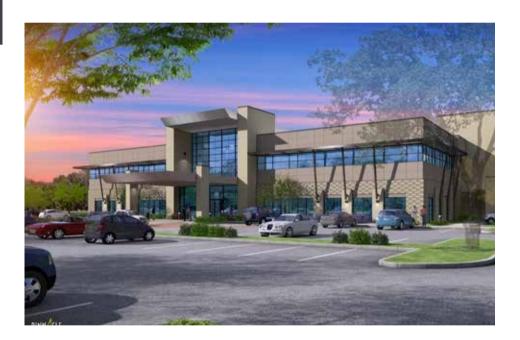

# New Construction Medical Office For Sale

Colorado Outdoors Medical Center Montrose, CO

### **Property Details:**

- New construction, delivery date: TBD
  2,400 SF up to 15,000 SF Medical Office Suites
- State-of-the-art ambulatory surgery center
  Centerpiece of Colorado Outdoors 164-acre mixeduse lifestyle development
- Exceptional accessibility and short proximity to
- \_ Montrose Regional Airport
- Adjacent to the new Fairfield<sup>®</sup> by Marriott <sup>®</sup> Hotel and 55,000 SF of new retail and commercial buildings
- 5 per 1,000 parking ratio

## New Construction Medical Office For Sale

11

- > New construction, delivery date: TBD
- > Centerpiece of Colorado Outdoors 164-acre mixed-use lifestyle development
- > 5 per 1,000 parking ratio
- > State-of-the-art ambulatory surgery center
- > Short proximity to Montrose Regional Airport
- > Adjacent to new Fairfield by Marriott hotel
- > Exceptional accessibility