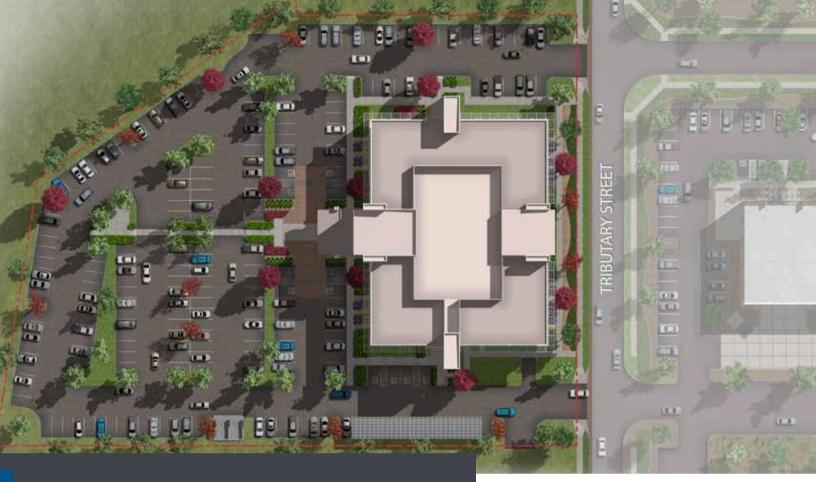

### **Property Details:**

- New construction, delivery date: TBD
  2,400 SF up to 15,000 SF Medical Office Suites
- State-of-the-art ambulatory surgery center
  Centerpiece of Colorado Outdoors 164-acre mixeduse lifestyle development
- Exceptional accessibility and short proximity to
- \_ Montrose Regional Airport
- Adjacent to the new Fairfield<sup>®</sup> by Marriott <sup>®</sup> Hotel and 55,000 SF of new retail and commercial buildings
- 5 per 1,000 parking ratio

#### **Property Details:**

> Oversized elevators >
 > Large open floor plans >
 > High efficiency HVAC Systems >
 > 5 per 1,000 parking ratio & opportunity to serve 100,000+ patients in and around
 Southwest Colorado area>
 > Built to support ambulatory care and/or medical imaging >
 > Nearby hotel and 55,000 SF of new retail and commercial buildings >