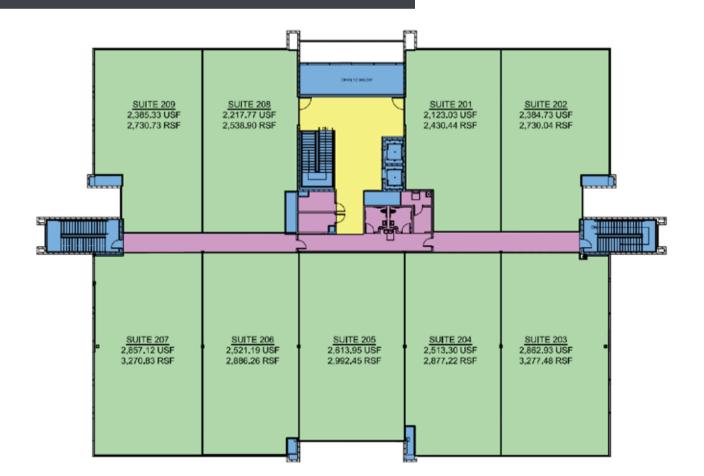

### **Property Details:**

- New construction, delivery date: TBD
  2,400 SF up to 15,000 SF Medical Office Suites
- State-of-the-art ambulatory surgery center
  Centerpiece of Colorado Outdoors 164-acre mixeduse lifestyle development
- Exceptional accessibility and short proximity to
- \_ Montrose Regional Airport
- Adjacent to the new Fairfield<sup>®</sup> by Marriott <sup>®</sup> Hotel and 55,000 SF of new retail and commercial buildings
- 5 per 1,000 parking ratio

#### **Property Details:**

> Oversized elevators >
 > Large open floor plans >
 > High efficiency HVAC Systems >
 > 5 per 1,000 parking ratio & opportunity to serve 100,000+ patients in and around
 Southwest Colorado area>
 > Built to support ambulatory care and/or medical imaging >
 > Nearby hotel and 55,000 SF of new retail and commercial buildings >