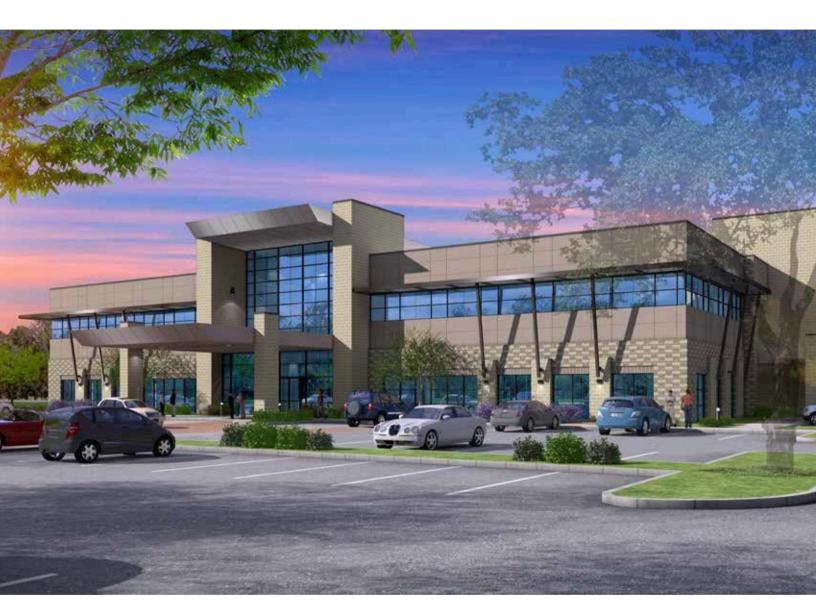

# New Construction Medical Office For Sale

Colorado Outdoors Medical Center Montrose, CO

### **Property Details:**

- New construction, delivery date: TBD
  2,400 SF up to 15,000 SF Medical Office Suites
- State-of-the-art ambulatory surgery center
  Centerpiece of Colorado Outdoors 164-acre mixeduse lifestyle development
- Exceptional accessibility and short proximity to
- \_ Montrose Regional Airport
- Adjacent to the new Fairfield<sup>®</sup> by Marriott <sup>®</sup> Hotel and 55,000 SF of new retail and commercial buildings
- 5 per 1,000 parking ratio

## New Construction Medical Office For Sale

11

- > New construction, delivery date: TBD
- > Centerpiece of Colorado Outdoors 164-acre mixed-use lifestyle development
- > 5 per 1,000 parking ratio
- > State-of-the-art ambulatory surgery center
- > Short proximity to Montrose Regional Airport
- > Adjacent to new Fairfield by Marriott hotel
- > Exceptional accessibility