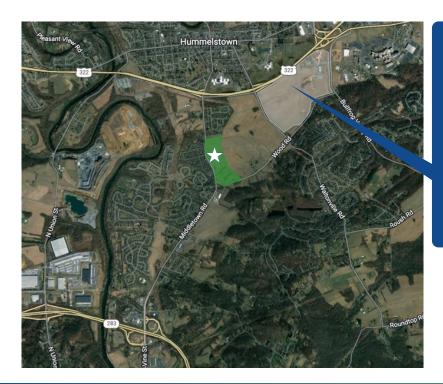

# **PROPERTY HIGHLIGHTS**

- Zoning Planned Campus West (Derry Township)
- Wide range of potential uses including retail, medical office, corporate campus, other commercial uses, and conditional residential uses
- PPL electric, public gas, water and sewer
- Connections with PA 283 and the PA Turnpike exist within roughly 5 miles to the south via Middletown Rd
- 11.5 Miles from Harrisburg
- 2,000 foot +/- frontage on Middletown Rd
- 1,000 foot +/- frontage on Wood Rd
- Rare commercial zoning in high income, high barrier to entry Hershey market