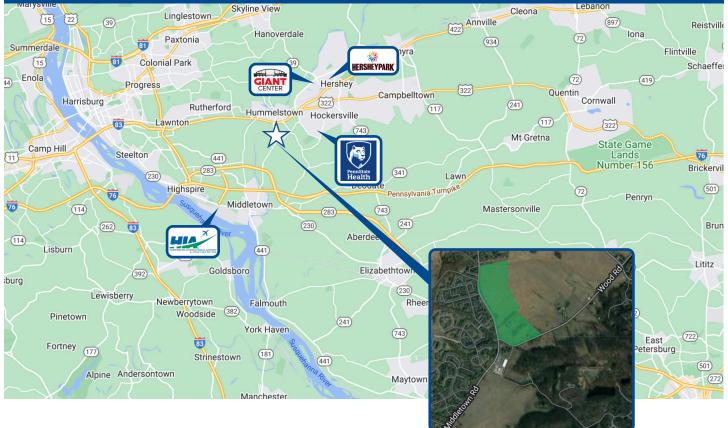

# THE LOCATION

#### **Nearby Amenities:**

|   | Harrisburg International Airport | 8.7 Miles | The Giant Center      | 4.5 Miles |
|---|----------------------------------|-----------|-----------------------|-----------|
|   | Hersheypark                      | 4.3 Miles | The Hotel Hershey     | 5.0 Miles |
| 0 | Milton S. Hershey Medical Center | 3.4 Miles | Penn State Harrisburg | 4.9 Miles |