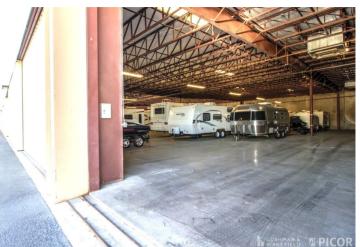

## ±5,000-114,000 SF Industrial Warehouse / Yard **Additional Office Suites Available Lease Rate: Contact Agent for Pricing**

#### **Property Highlights**

- Excellent northwest location: I 10 / Orange Grove Rd
- Footprint flexibility ranging from 5,000 114,000 SF
- · Adaptable for warehouse, office, yard requirements
- · Fully secured facility
- · 3-phase power