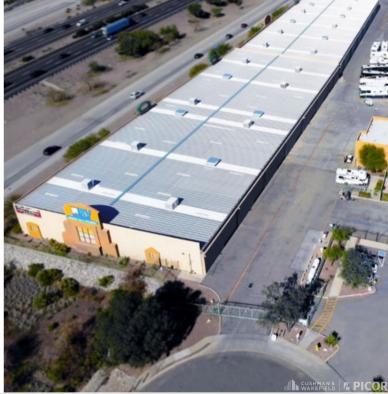

#### **Property Highlights**

- Excellent northwest location: I 10 / Orange Grove Rd
- Footprint flexibility ranging from 5,000 114,000 SF
- · Adaptable for warehouse, office, yard requirements
- · Fully secured facility
- · 3-phase power

| Property Details |                       |
|------------------|-----------------------|
| Available        | ±5,000 SF -114,000 SF |
| Vacant Land      | ±1.04 Acres           |
| Clear Height     | 18'                   |
| Loading          | 14' Grade Level Doors |
| Zoning           | LI (Light Industrial) |