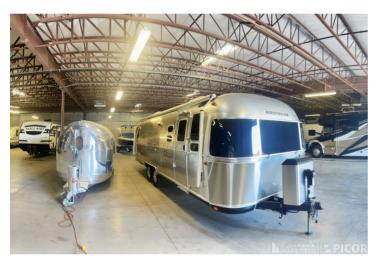

## ±5,000-114,000 SF Industrial Warehouse / Yard **Additional Office Suites Available Lease Rate: Contact Agent for Pricing**

#### **Property Highlights**

- Excellent northwest location: I 10 / Orange Grove Rd
- Footprint flexibility ranging from 5,000 114,000 SF
- · Adaptable for warehouse, office, yard requirements
- · Fully secured facility
- · 3-phase power