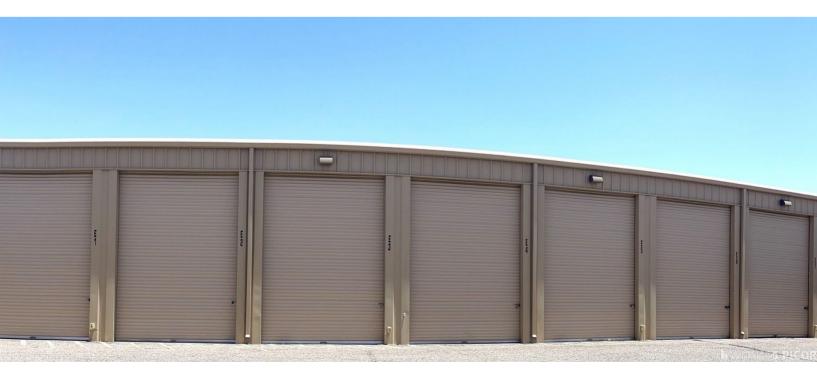

#### **Property Highlights**

- Excellent northwest location: I 10 / Orange Grove Rd
- Footprint flexibility ranging from 5,000 114,000 SF
- · Adaptable for warehouse, office, yard requirements
- · Fully secured facility
- · 3-phase power

| Property Details |                       |
|------------------|-----------------------|
| Available        | ±5,000 SF -114,000 SF |
| Vacant Land      | ±1.04 Acres           |
| Clear Height     | 18'                   |
| Loading          | 14' Grade Level Doors |
| Zoning           | LI (Light Industrial) |