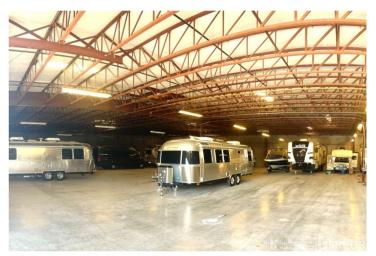

## ±5,000-114,000 SF Industrial Warehouse / Yard **Additional Office Suites Available Lease Rate: Contact Agent for Pricing**

#### **Property Highlights**

- Excellent northwest location: I 10 / Orange Grove Rd
- Footprint flexibility ranging from 5,000 114,000 SF
- · Adaptable for warehouse, office, yard requirements
- · Fully secured facility
- · 3-phase power