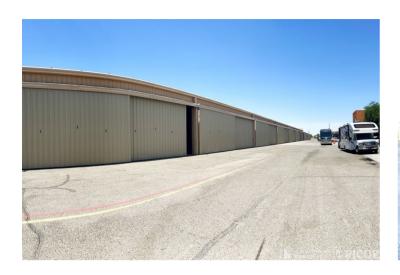

# **FOR LEASE** 6260 & 6275 N Travel Center Dr

Tucson, Arizona 85741

## ±5,000-114,000 SF Industrial Warehouse / Yard **Additional Office Suites Available Lease Rate: Contact Agent for Pricing**

#### **Property Highlights**

- Excellent northwest location: I 10 / Orange Grove Rd
- Footprint flexibility ranging from 5,000 114,000 SF
- · Adaptable for warehouse, office, yard requirements
- · Fully secured facility
- · 3-phase power

| Property Details |                       |
|------------------|-----------------------|
| Available        | ±5,000 SF -114,000 SF |
| Vacant Land      | ±1.04 Acres           |
| Clear Height     | 18'                   |
| Loading          | 14' Grade Level Doors |
| Zoning           | LI (Light Industrial) |