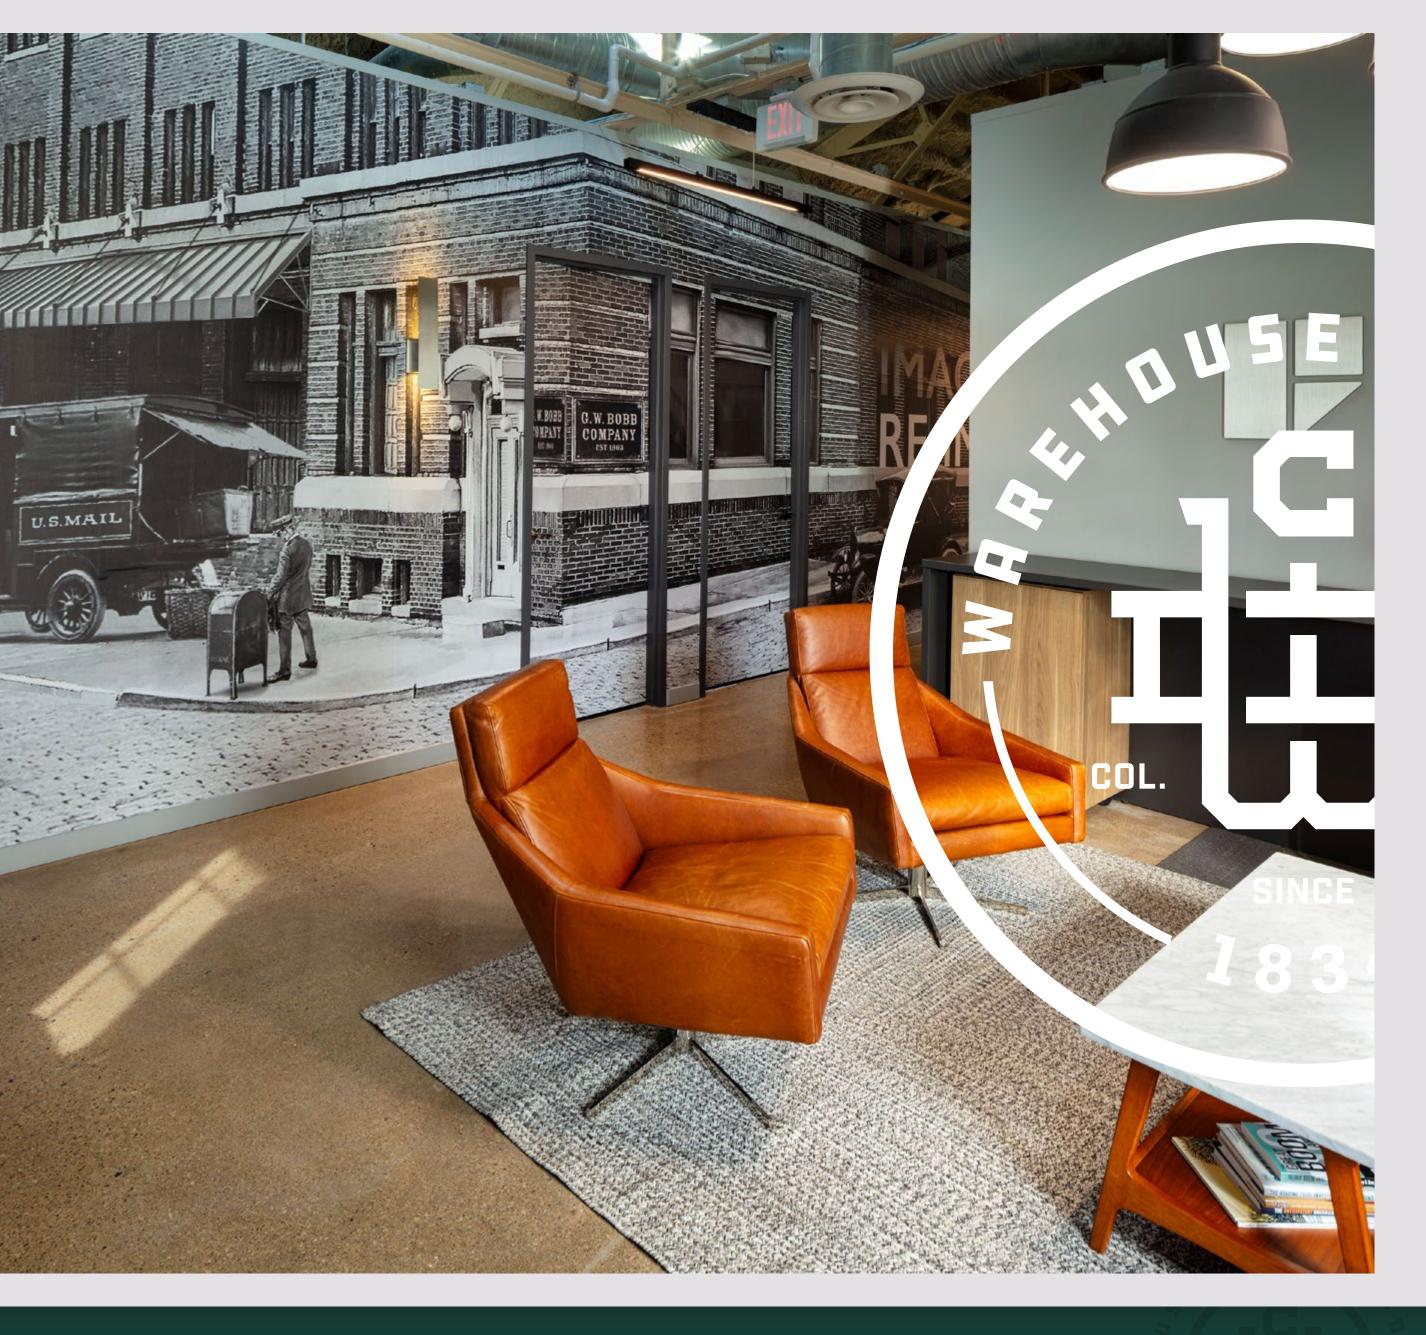

## 2,881± SF AVAILABLE

Welcome to this stunning standalone property, offering a seamless plug and play experience for your business. Step into the 2,881 square foot creative loft space where exposed brick walls add historic charm and modern finishes create a contemporary atmosphere. This property boasts a perfect blend of open floorplan and closed-door offices, providing ample flexibility to meet your unique needs. Discover a space that sparks creativity and productivity, all in one location.

2,881± SF of creative loft space

Unique exposed Brick and Beam Construction

On-site parking available

Combination of private offices, open seating & conference areas

Fully built out as Class A+ Creative Space