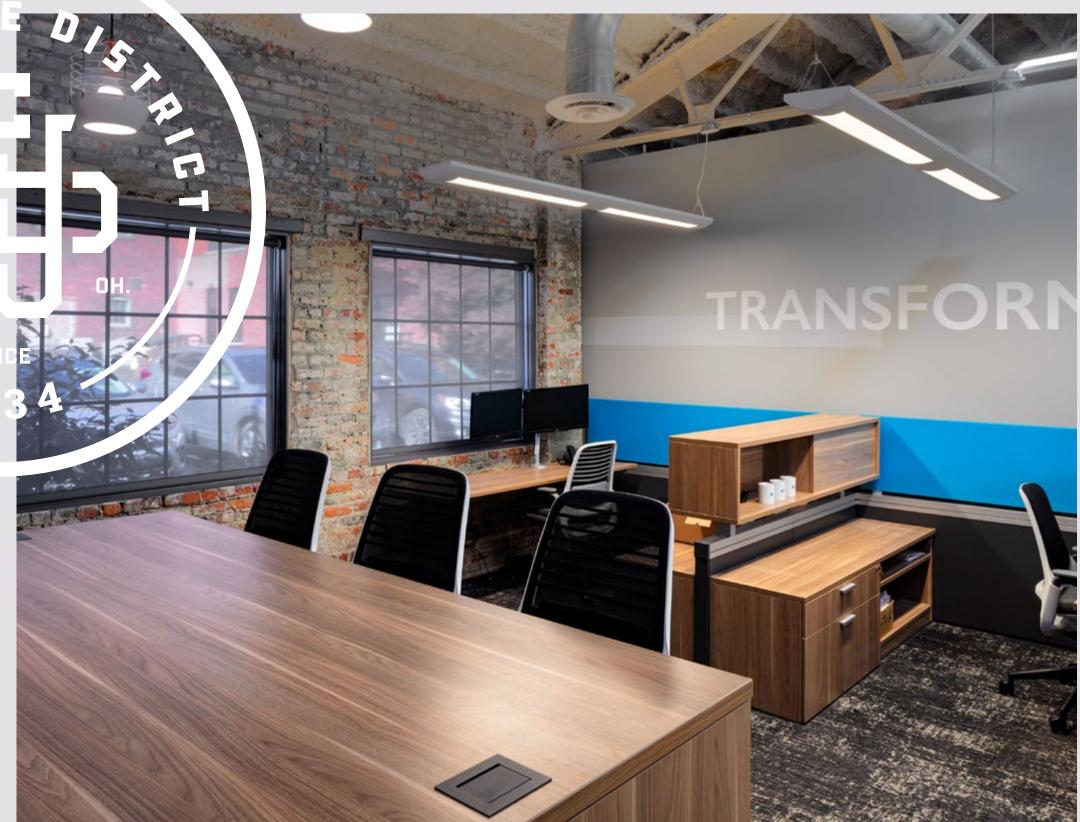

## 2,881± SF AVAILABLE

Welcome to this stunning standalone property, offering a seamless plug and play experience for your business. Step into the 2,881 square foot creative loft space where exposed brick walls add historic charm and modern finishes create a contemporary atmosphere. This property boasts a perfect blend of open floorplan and closed-door offices, providing ample flexibility to meet your unique needs. Discover a space that sparks creativity and productivity, all in one location.

2,881± SF of creative loft space

Unique exposed Brick and Beam Construction

On-site parking available

Combination of private offices, open seating & conference areas

Fully built out as Class A+ Creative Space

Brand new kitchenette & renovated restrooms

Potential Patio / Outdoor Space