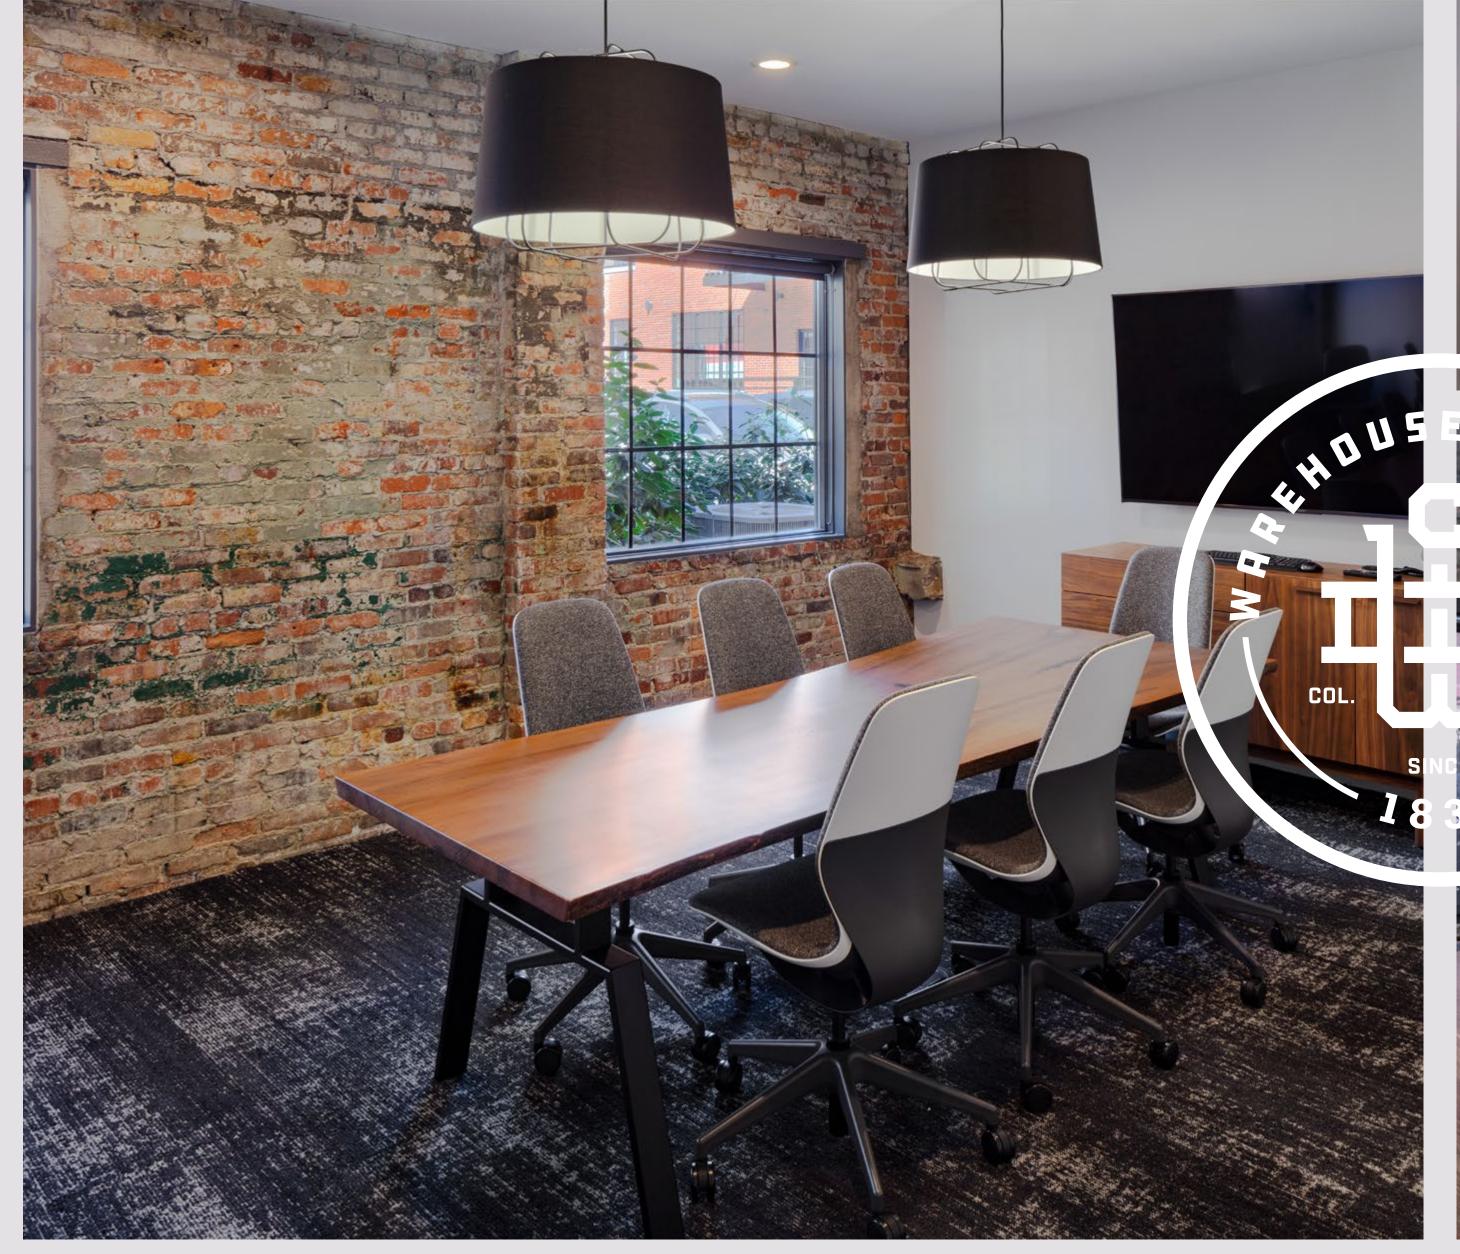

## 2,881± SF AVAILABLE

Welcome to this stunning standalone property, offering a seamless plug and play experience for your business. Step into the 2,881 square foot creative loft space where exposed brick walls add historic charm and modern finishes create a contemporary atmosphere. This property boasts a perfect blend of open floorplan and closed-door offices, providing ample flexibility to meet your unique needs. Discover a space that sparks creativity and productivity, all in one location.

2,881± SF of creative loft space

Unique exposed Brick and Beam Construction

On-site parking available

Combination of private offices, open seating & conference areas

Fully built out as Class A+ Creative Space