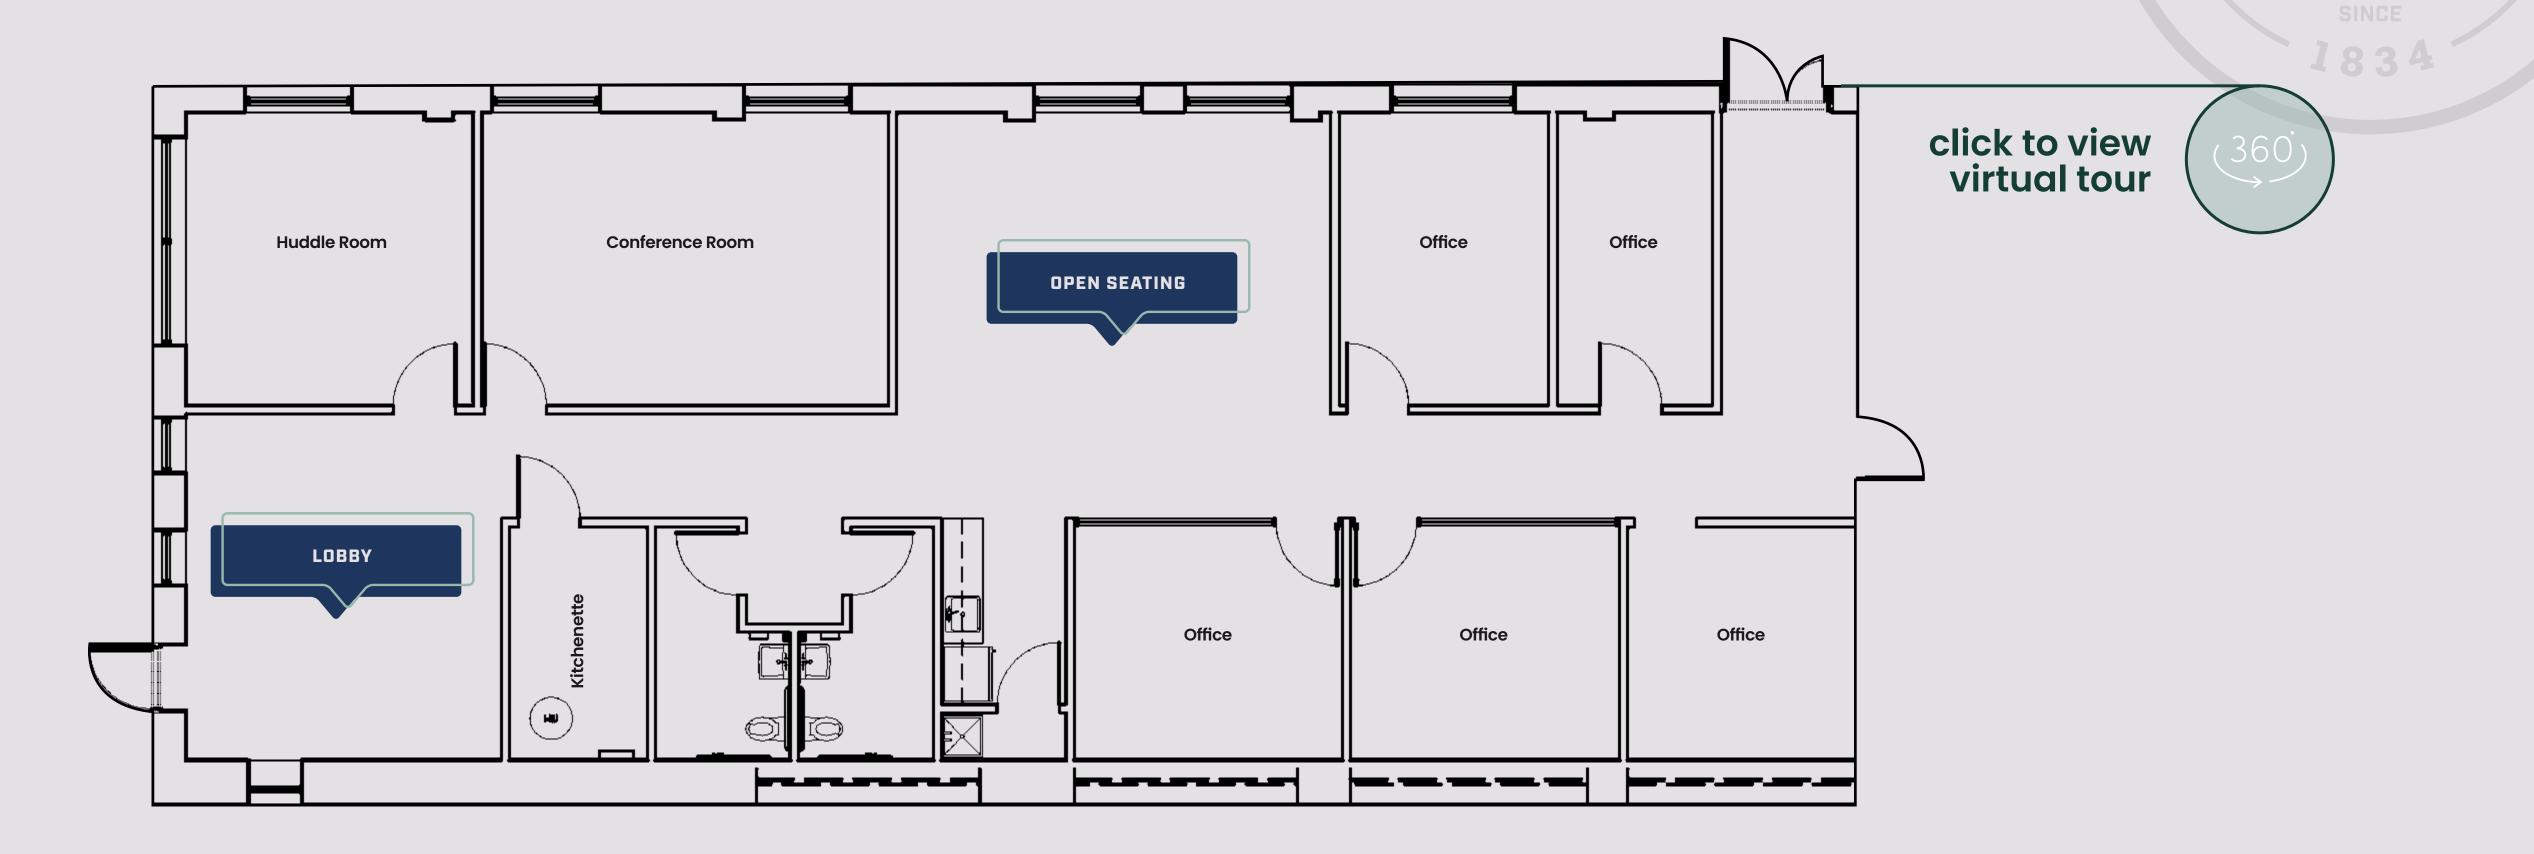

2,881± SF of creative loft space

Unique exposed Brick and Beam Construction

On-site parking available

Combination of private offices, open seating & conference areas

Fully built out as Class A+ Creative Space

Brand new kitchenette & renovated restrooms

Potential Patio / Outdoor Space