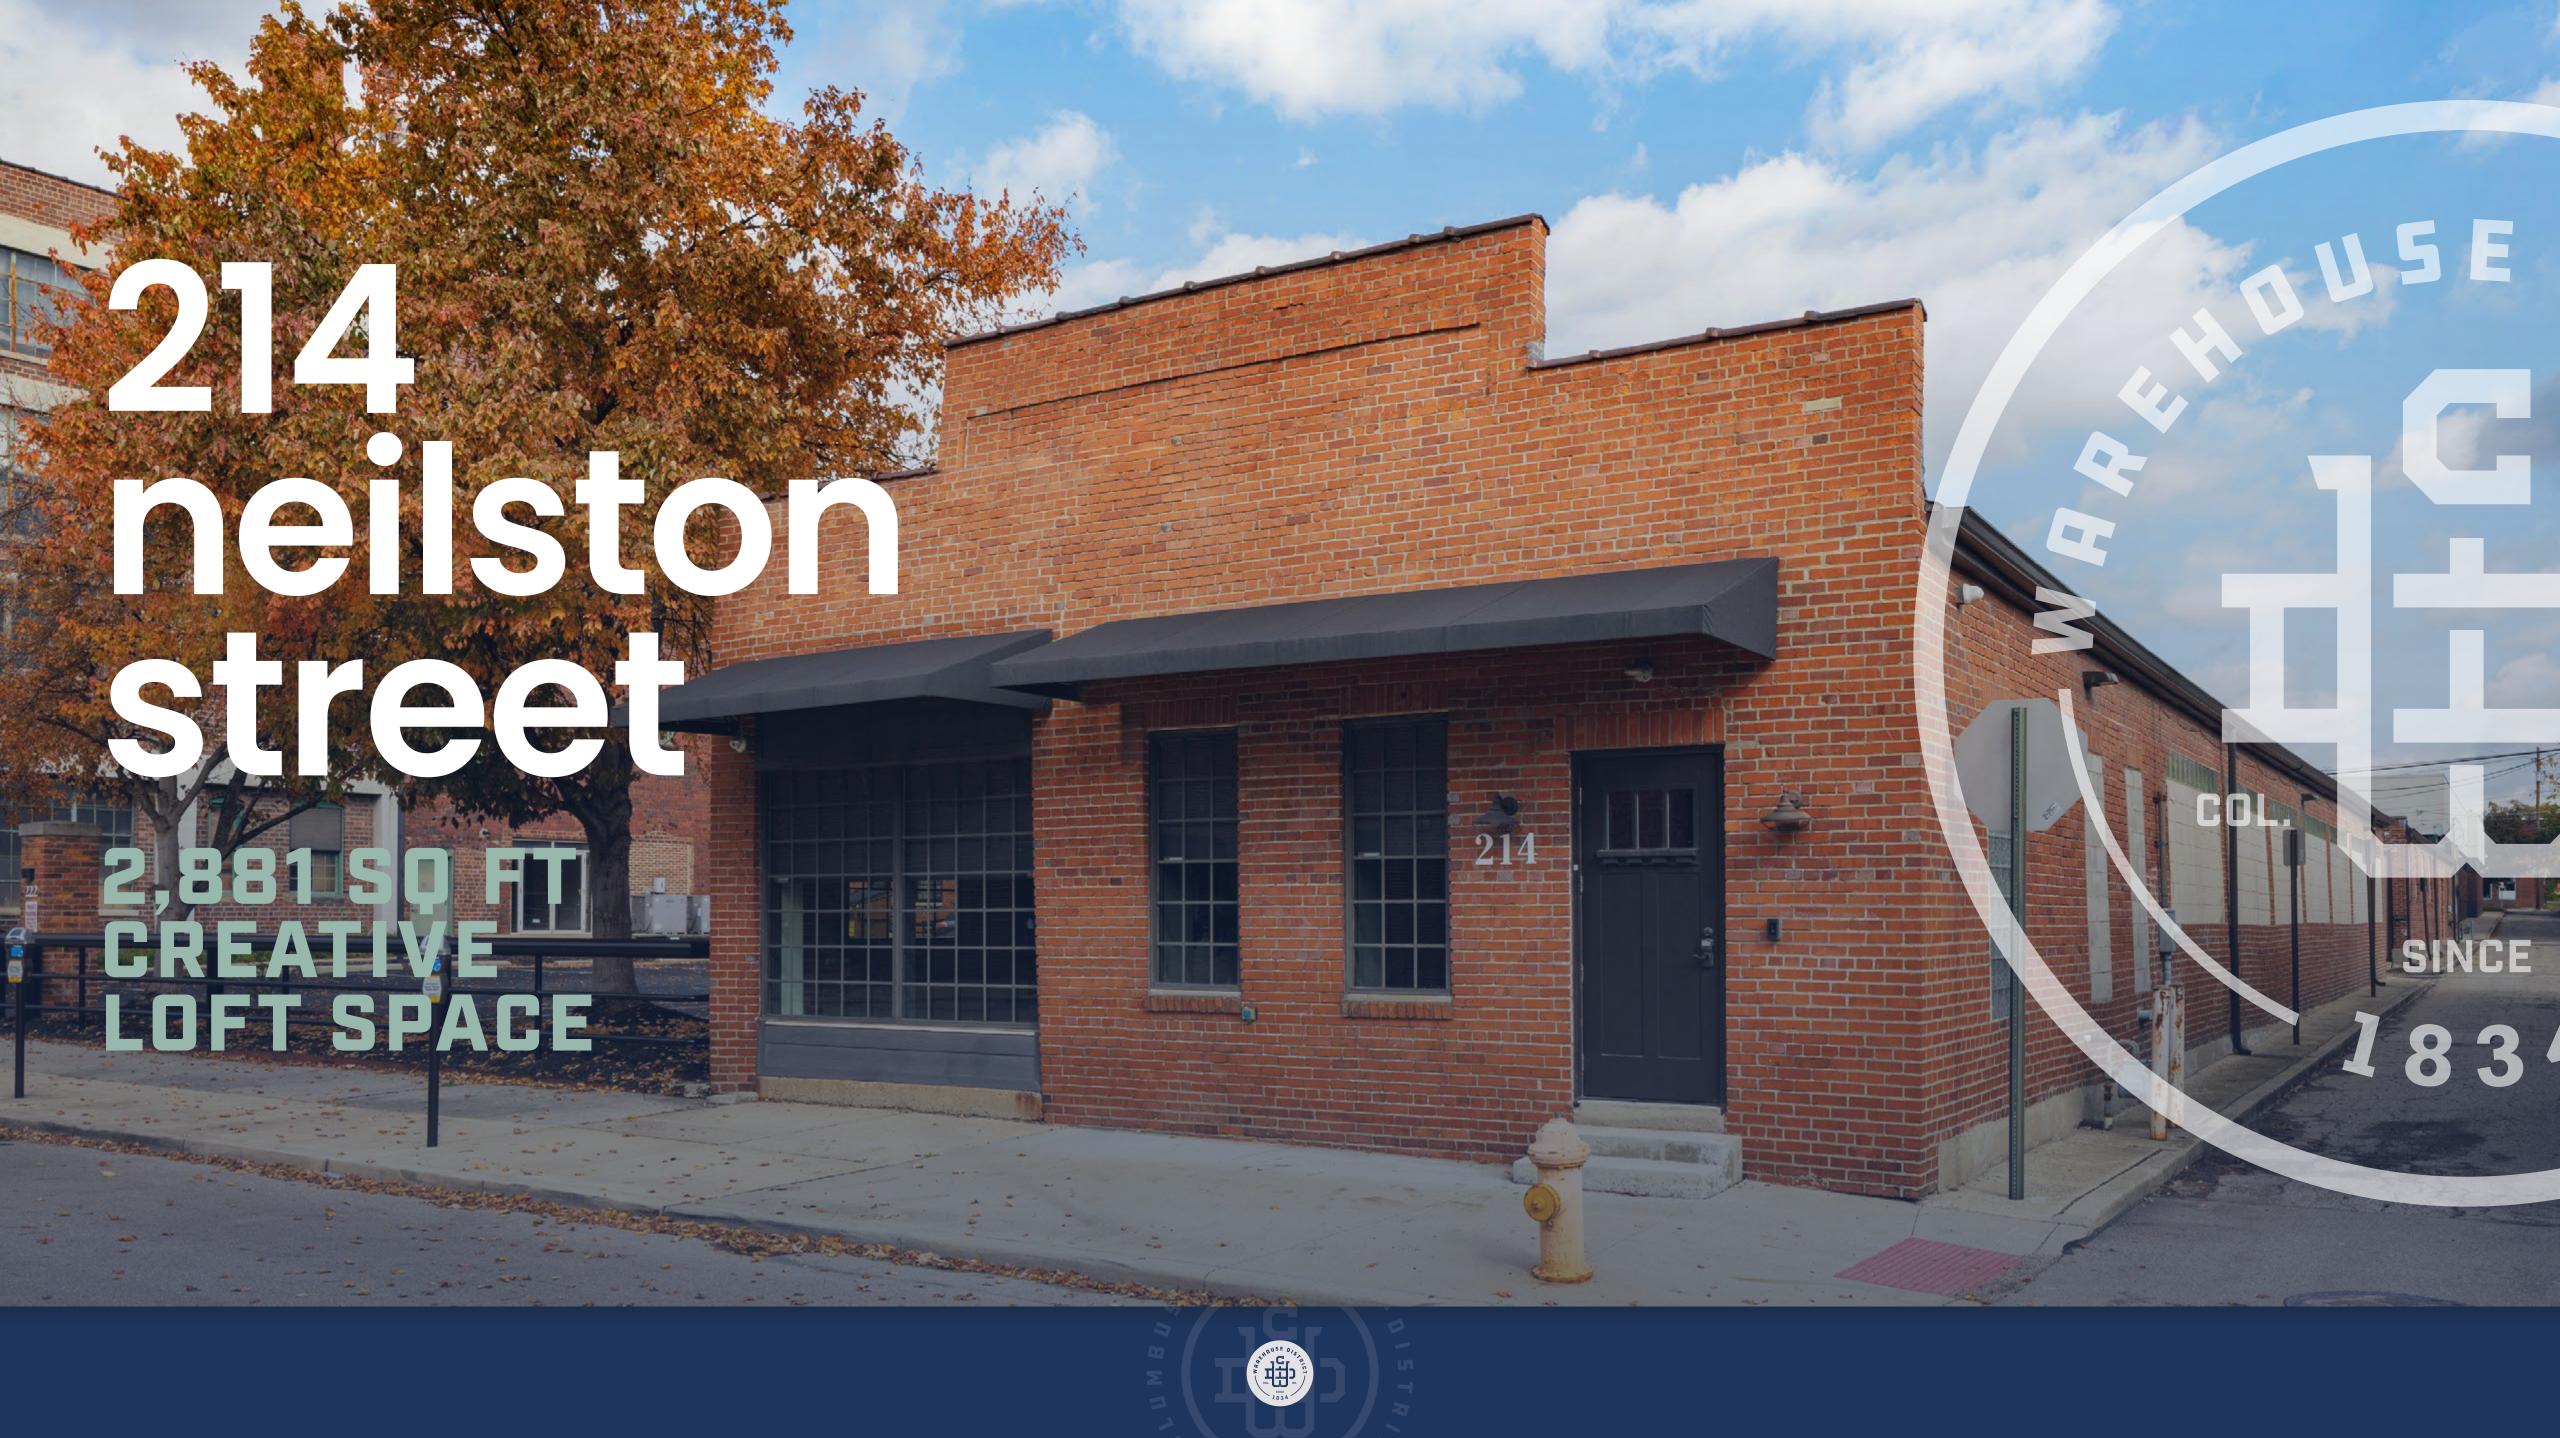

## standalone, plug and play creative loft space READY FOR DOWNTOWN TENANT

READY FOR DOWNTOWN TENANTS TO CALL HOME

## 2,881± SF AVAILABLE

Welcome to this stunning standalone property, offering a seamless plug and play experience for your business. Step into the 2,881 square foot creative loft space where exposed brick walls add historic charm and modern finishes create a contemporary atmosphere. This property boasts a perfect blend of open floorplan and closed-door offices, providing ample flexibility to meet your unique needs. Discover a space that sparks creativity and productivity, all in one location.

## 214 neilston street

2,881 SQ FT

©2024 CBRE, Inc. All rights reserved. This information has been obtained from sources believed reliable, but has not been verified for accuracy or completeness. You should conduct a careful, independent investigation of the property and verify all information. Any reliance on this information is solely at your own risk. CBRE and the CBRE logo are service marks of CBRE, Inc. All other marks displayed on this document are the property of their respective owners, and the use of such logos does not imply any affiliation with or endorsement of CBRE. Photos herein are the property of their respective owners. Use of these images without the express written consent of the owner is prohibited. PMStudio\_May2023