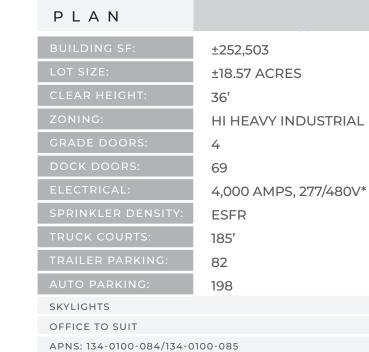

#### PROPOSED BUILDING | 9195 BRINKMAN COURT

### SITE

38.94% COVERAGE

\*buyer/tenant to independently verify prior to entering binding agreement