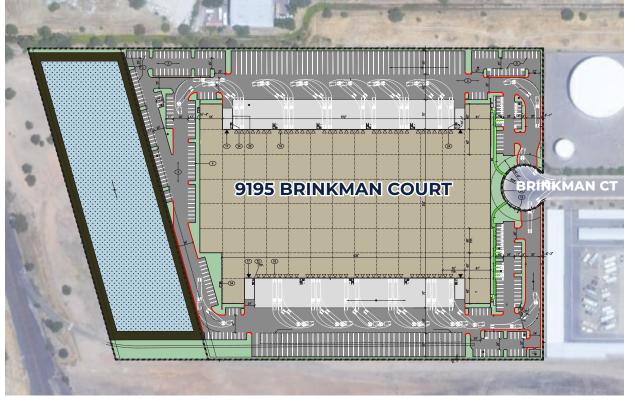

#### PROPOSED BUILDING | 9195 BRINKMAN COURT

### SITE

38.94% COVERAGE

\*buyer/tenant to independently verify prior to entering binding agreement