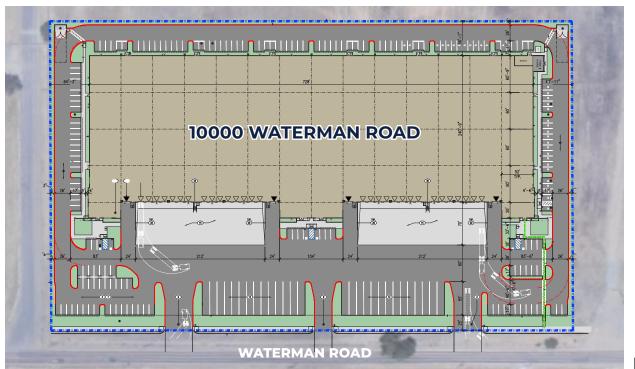

#### PROPOSED BUILDING | 10000 WATERMAN ROAD

### SITE

#### PLAN

APN: 134-0181-041 41.73% COVERAGE

| BUILDING SF:       | ±180,894              |
|--------------------|-----------------------|
| LOT SIZE:          | ±9.95 ACRES           |
| CLEAR HEIGHT:      | 32'                   |
| ZONING:            | HI HEAVY INDUSTRIAL   |
| GRADE DOORS:       | 4                     |
| DOCK DOORS:        | 30                    |
| ELECTRICAL:        | 3,000 AMPS, 277/480V* |
| SPRINKLER DENSITY: | ESFR                  |
| TRUCK COURTS:      | 185'                  |
| TRAILER PARKING:   | 28                    |
| AUTO PARKING:      | 188                   |
| SKYLIGHTS          |                       |
| OFFICE TO SUIT     |                       |

N

\*buyer/tenant to independently verify prior to entering binding agreement