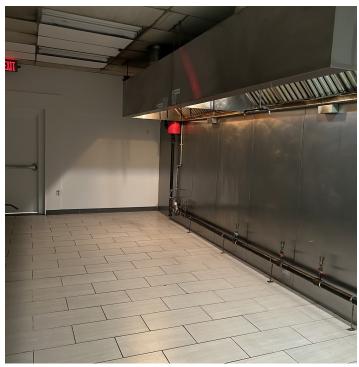

#### PROPERTY HIGHLIGHTS

- 1,689 RSF
- · Highly Visible with Ample Parking
- Newly Renovated Restaurant space
- Existing Hood, Gas and Plumbing In-Place in Kitchen
- Two bathrooms (one handicap accessible)
- · Delivered in clean move in ready condition