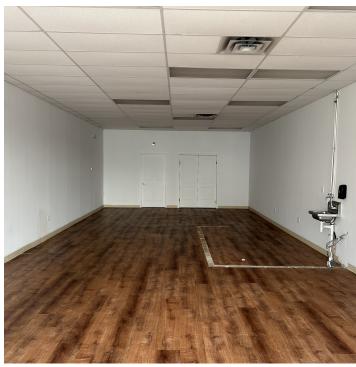

#### PROPERTY DESCRIPTION

Coldwell Banker Commercial Realty proudly presents 73-75 Main Street in Norwalk, CT. This 1,689 sf retail space is located in a strip center with tremendous visibility and ample parking. This former restaurant space is in clean move in ready condition for any type of retail use. Easy access from Route 1 and just minutes from I-95 & Merritt Parkway.

#### PROPERTY HIGHLIGHTS

- 1,689 RSF
- · Highly Visible with Ample Parking
- Newly Renovated Restaurant space
- Existing Hood, Gas and Plumbing In-Place in Kitchen
- Two bathrooms (one handicap accessible)
- · Delivered in clean move in ready condition