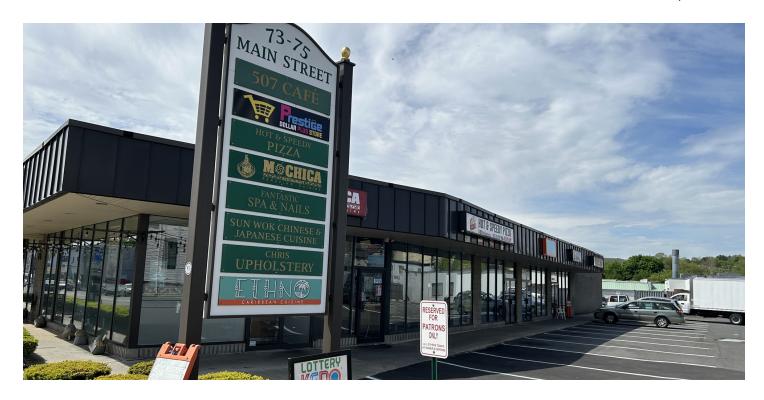

### FORMER RESTAURANT SPACE FOR LEASE

73-75 Main St Norwalk, CT 06851

#### PROPERTY DESCRIPTION

Coldwell Banker Commercial Realty proudly presents 73-75 Main Street in Norwalk, CT. This 1,689 sf retail space is located in a strip center with tremendous visibility and ample parking. This former restaurant space is in clean move in ready condition for any type of retail use. Easy access from Route 1 and just minutes from I-95 & Merritt Parkway.

#### PROPERTY HIGHLIGHTS

- 1,689 RSF
- · Highly Visible with Ample Parking
- Newly Renovated Restaurant space
- Existing Hood, Gas and Plumbing In-Place in Kitchen
- Two bathrooms (one handicap accessible)
- · Delivered in clean move in ready condition