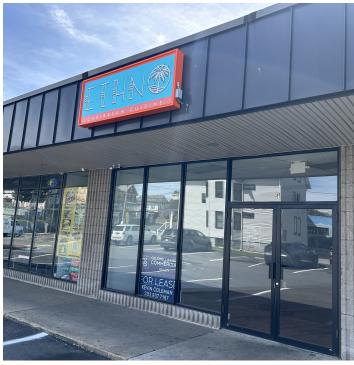

#### PROPERTY DESCRIPTION

Coldwell Banker Commercial Realty proudly presents 73-75 Main Street in Norwalk, CT. This 1,689 sf retail space is located in a strip center with tremendous visibility and ample parking. This former restaurant space is in clean move in ready condition for any type of retail use. Easy access from Route 1 and just minutes from I-95 & Merritt Parkway.

#### PROPERTY HIGHLIGHTS

- 1,689 RSF
- · Highly Visible with Ample Parking
- Newly Renovated Restaurant space
- Existing Hood, Gas and Plumbing In-Place in Kitchen
- Two bathrooms (one handicap accessible)
- · Delivered in clean move in ready condition