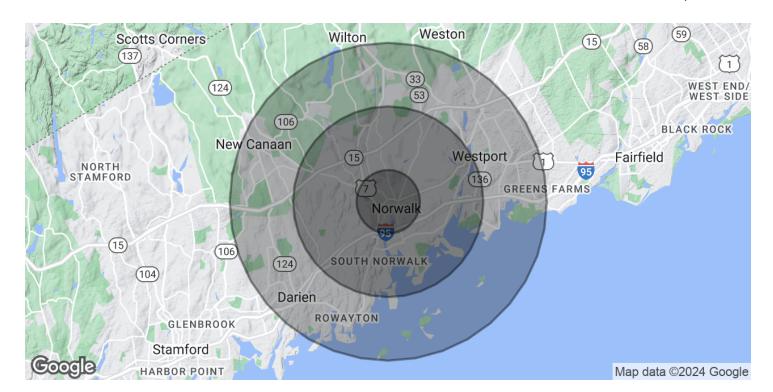

| DEMOGRAPHICS      | 1 MILE    | 3 MILES   | 5 MILES   |
|-------------------|-----------|-----------|-----------|
| Total Households  | 9,100     | 36,375    | 54,453    |
| Total Population  | 22,382    | 92,098    | 143,819   |
| Average HH Income | \$124,073 | \$148,645 | \$200,286 |

## FORMER RESTAURANT SPACE FOR LEASE

73-75 Main St Norwalk, CT 06851

| POPULATION           | 1 MILE    | 3 MILES   | 5 MILES   |
|----------------------|-----------|-----------|-----------|
| Total Population     | 22,382    | 92,098    | 143,819   |
| Average Age          | 40        | 41        | 41        |
| Average Age (Male)   | 39        | 40        | 40        |
| Average Age (Female) | 42        | 42        | 42        |
| HOUSEHOLDS & INCOME  | 1 MILE    | 3 MILES   | 5 MILES   |
| Total Households     | 9,100     | 36,375    | 54,453    |
| # of Persons per HH  | 2.5       | 2.5       | 2.6       |
| Average HH Income    | \$124,073 | \$148,645 | \$200,286 |
| Average House Value  | \$510,235 | \$644,994 | \$911,418 |