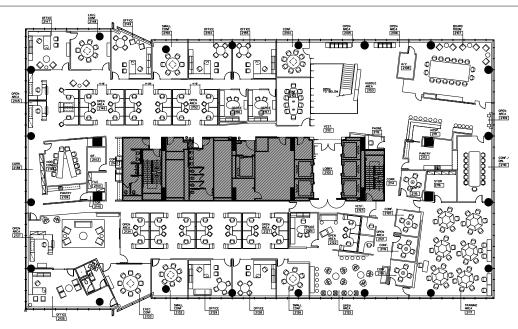

## SPACE HIGHLIGHTS

- Up to 125,208 SF
- Term through 8/31/2024

**Exterior Signage Opportunity** 

- Furniture Available
- Interior Stairwell Connecting 2 floors
- Parking Ratio: 2.5/1,000 RSF
- Contact for Rate information

## AVAILABLE SPACE: 125,208 SF

**17** 25,030 SF

10 25,032 SF

25,036 SF

25,048 SF

25,062 SF