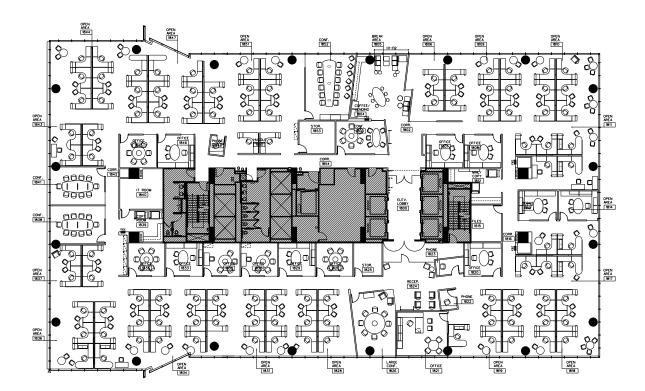

## AVAILABLE SPACE: 125,208 SF

**17** 25,030 SF

10 25,032 SF

25,036 SF

25,048 SF

25,062 SF