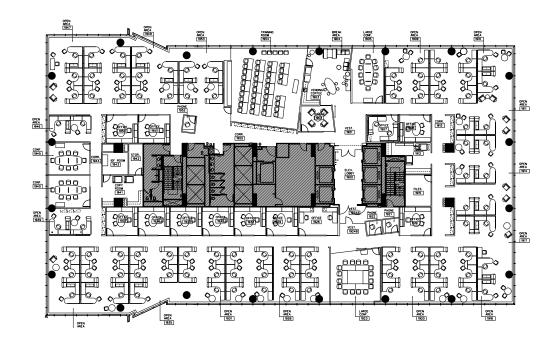

## AVAILABLE SPACE: 125,208 SF

**17** 25,030 SF

10 25,032 SF

25,036 SF

25,048 SF

25,062 SF