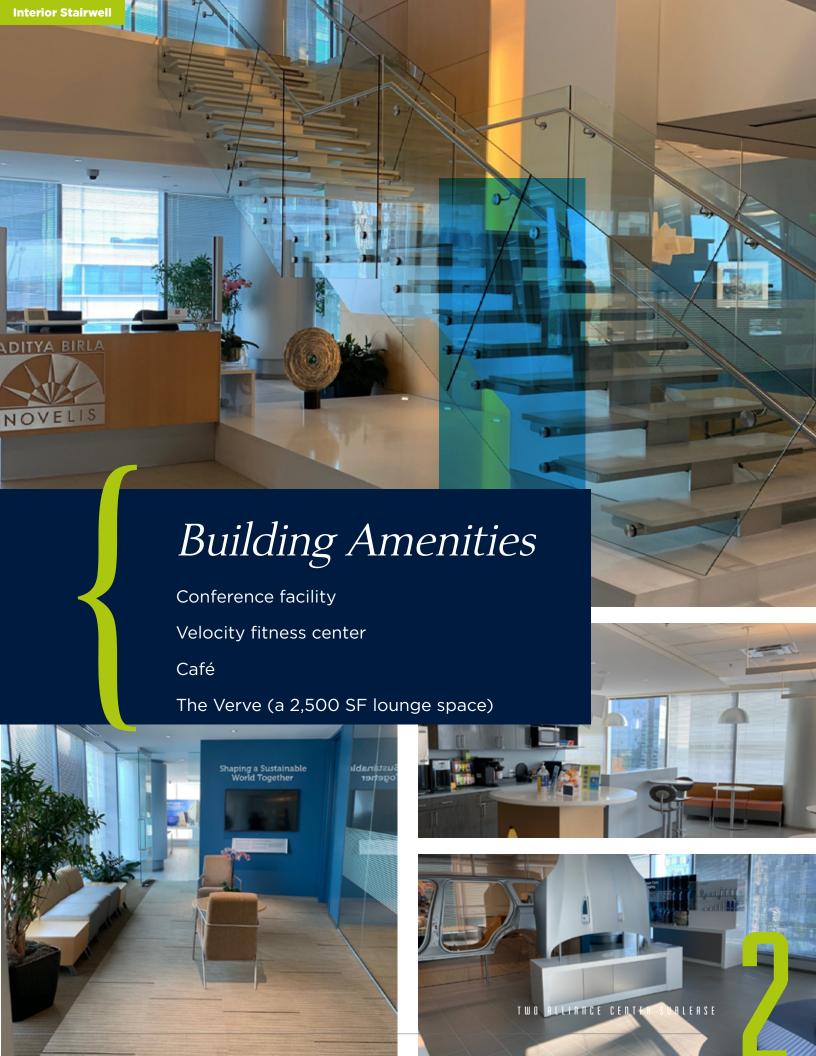

## SPACE HIGHLIGHTS

- Up to 125,208 SF
- Term through 8/31/2024

**Exterior Signage Opportunity** 

- Furniture Available
- Interior Stairwell Connecting 2 floors
- Parking Ratio: 2.5/1,000 RSF
- Contact for Rate information