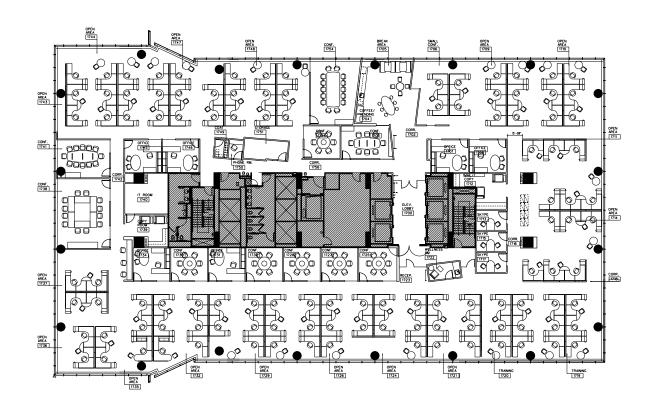

## AVAILABLE SPACE: 125,208 SF

**17** 25,030 SF

10 25,032 SF

25,036 SF

25,048 SF

25,062 SF