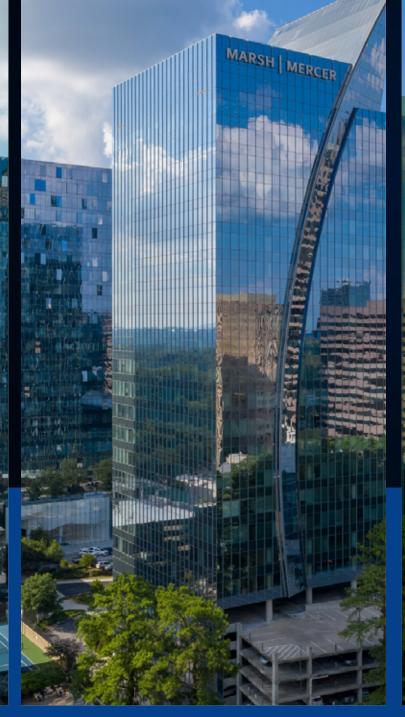

125,208 SF SUBLEASE

3560 Lenox Rd. Atlanta, GA 30326

## SPACE HIGHLIGHTS

- Up to 125,208 SF
- Term through 8/31/2024

**Exterior Signage Opportunity** 

- Furniture Available
- Interior Stairwell Connecting 2 floors
- Parking Ratio: 2.5/1,000 RSF
- Contact for Rate information