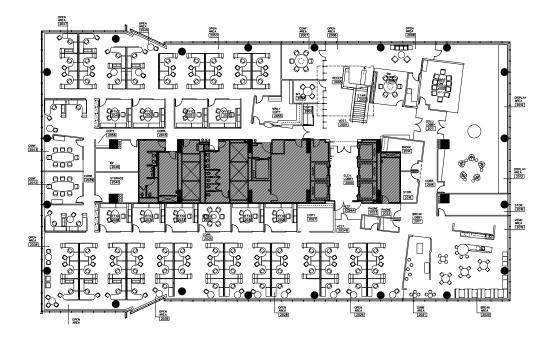

## AVAILABLE SPACE: 125,208 SF

**17** 25,030 SF

10 25,032 SF

25,036 SF

25,048 SF

25,062 SF