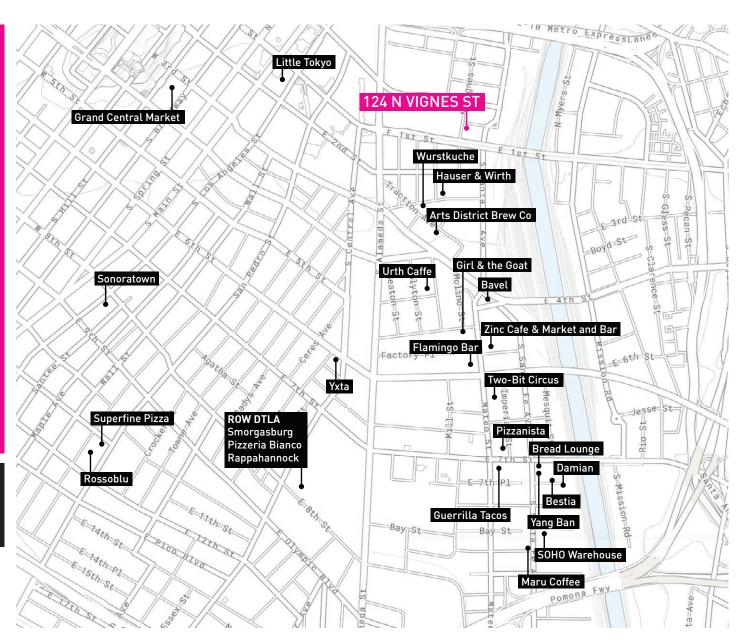

## About the neighborhood

The Arts District in Los Angeles is a dynamic neighborhood blending creativity, culture, and urban charm. Originally an industrial area, it's now a vibrant hub for artists. designers, and entrepreneurs. Converted warehouses and historic buildings house galleries, studios, and boutiques, while street art adorns the walls, creating a unique aesthetic. Alongside its thriving arts scene, the district boasts an eclectic culinary landscape, with trendy restaurants, cozy cafes, and food trucks offering diverse cuisines. From upscale dining to casual eateries, there's something to satisfy every palate. The Arts District also hosts numerous cultural events and festivals, making it a must-visit destination for locals and tourists alike, celebrating the rich tapestry of LA's cultural heritage.

5-MIN DRIVE TO 10 FWY 6-MIN DRIVE TO 5 FWY 94/100 WALKSCORE

No warranty or representation is made to the accuracy of the foregoing information. Terms of sale or lease are subject to change or withdrawal without notice.