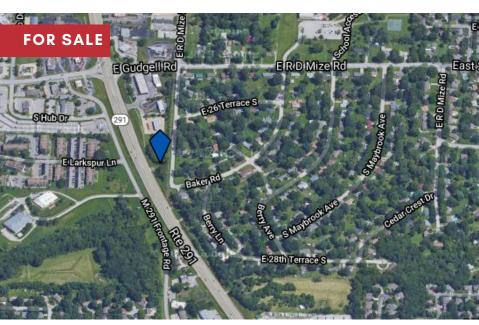

## \$150,000

- COMMERICAL LAND RETAIL ON 291 HWY
- C-2 ZONING
- 41,519 SQFT LAND
- EXISTING CURB CUT
- HIGH TRAFFIC AREA

DEMOGRAPHICS

1 MILE

3 MILE 5 MILE

2021 AVG HOUSEHOLD INCOME \$75,307

\$69,339

\$71,206

TRAFFIC COUNTS

APPROX 30,000

The information above has been obtained from sources believed reliable. While we do not doubt its accuracy we have not verified it and make no guarantee, warranty or representation about it. It is your responsibility to independently confirm its accuracy and completeness. Any projections, opinions, assumptions, or estimates used are for example only and do not represent the current or future performance of the property. You and your advisors should conduct a careful, independent investigation of the property to determine to your satisfaction the suitability of the property for your needs. © 2020