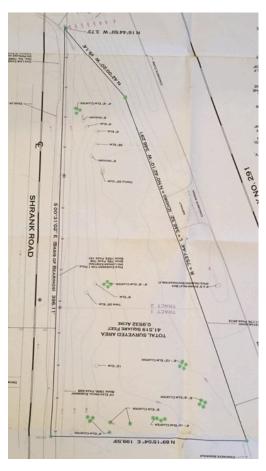

## \$150,000

- COMMERICAL LAND RETAIL ON 291 HWY
- C-2 ZONING
- 41,519 SQFT LAND
- EXISTING CURB CUT
- HIGH TRAFFIC AREA

DEMOGRAPHICS

1 MILE

3 MILE 5 MILE

2021 AVG HOUSEHOLD INCOME \$75,307

\$69,339

\$71,206