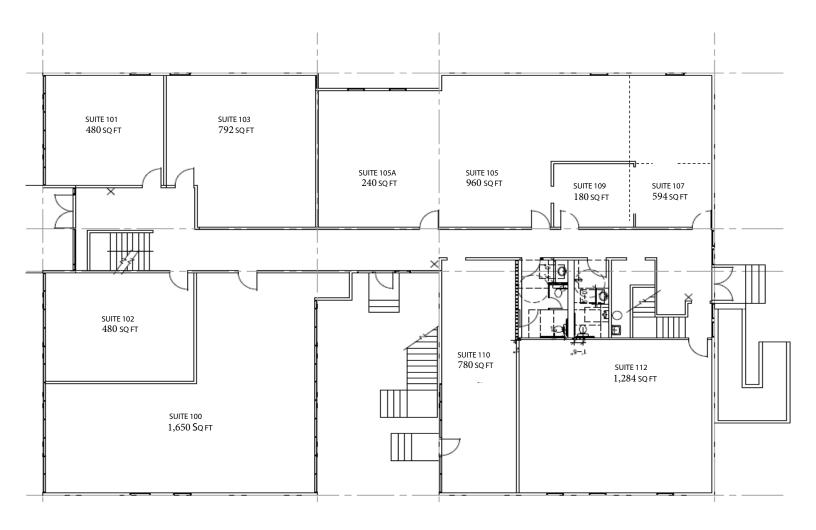

San Jose, CA



#### **Property Size: ±276–15,067 SF**

As exclusive agent(s), we are pleased to offer the following spaces:



- Flexible Floorplans
- Available Suite Sizes Starting as Small as ±330SF
- ♦ New Carpet and Paint
- Flexible Lease Terms, Short Terms Considered
- Onsite Parking
- Parking Ratio: Approximately 3 Parking Spaces per 1,000 SF
- Additional Street Parking Available
- **♦** Short Walk to Caltrain Station



Geri Wong 408.987.4134 <u>gwong@ngkf.com</u> CA RE License #01142432

3055 Olin Avenue, Suite 2200, San Jose, CA 95128

www.ngkf.com

San Jose, CA

### First Floor Floorplan





San Jose, CA

### Second Floor Floorplan





San Jose, CA

#### Aerial





Geri Wong 408.987.4134 gwong@ngkf.com CA RE License #01142432

3055 Olin Avenue, Suite 2200, San Jose, CA 95128

www.ngkf.com