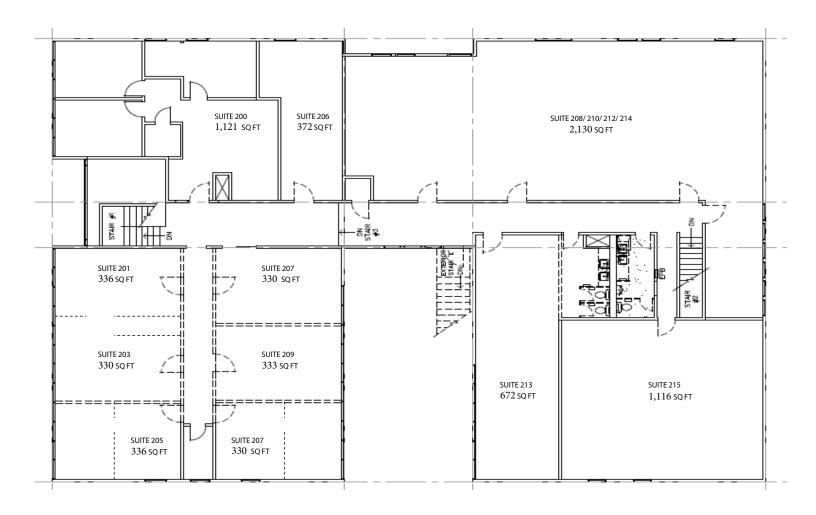

San Jose, CA



#### **Property Size: ±276–15,067 SF**

As exclusive agent(s), we are pleased to offer the following spaces:



- Flexible Floorplans
- Available Suite Sizes Starting as Small as ±330SF
- ♦ New Carpet and Paint
- Flexible Lease Terms, Short Terms Considered
- Onsite Parking
- Parking Ratio: Approximately 3 Parking Spaces per 1,000 SF
- Additional Street Parking Available
- **♦** Short Walk to Caltrain Station



Geri Wong 408.987.4134 <u>gwong@ngkf.com</u> CA RE License #01142432

3055 Olin Avenue, Suite 2200, San Jose, CA 95128

www.ngkf.com

San Jose, CA

### First Floor Floorplan





San Jose, CA

### Second Floor Floorplan





San Jose, CA

#### Aerial





Geri Wong 408.987.4134 gwong@ngkf.com CA RE License #01142432

3055 Olin Avenue, Suite 2200, San Jose, CA 95128

www.ngkf.com