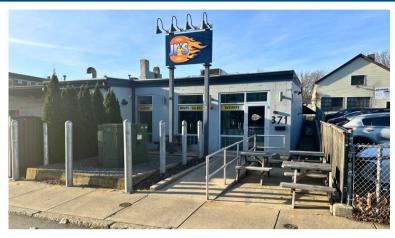

## **371 Richmond Street** 2,800 Sq Ft

Bring your dynamic dining concept to life in this 2,800 sq ft turn-key space, complete with liquor license, 2 hoods, 2 walk-ins and everything in between.

Located in Providence's Innovation District, the available space is in close proximity to multiple highways as well as Lifespan & Brown Medical School. The space is a short distance away from all downtown has to offer, including its' office communities, universities, hotels, shopping, and entertainment venues.

With a decade of proven results, this space is ready for the next new concept to take advantage of its amazing location and infrastructure. Most recently home to a casual eatery, the space features a 9 person bar, booth style seating indoors, walk up counter for ordering and outdoor seating area.