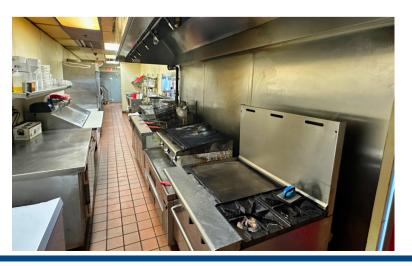

## **371 Richmond Street** 2,800 Sq Ft

Bring your dynamic dining concept to life in this 2,800 sq ft turn-key space, complete with liquor license, 2 hoods, 2 walk-ins and everything in between.

Located in Providence's Innovation District, the available space is in close proximity to multiple highways as well as Lifespan & Brown Medical School. The space is a short distance away from all downtown has to offer, including its' office communities, universities, hotels, shopping, and entertainment venues.